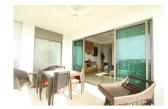

## Superb Sea View Condominium at walking distance from the beach (PSRC2261)

## **Details**

**Bedrooms:** 1 **Bathrooms:** 1 **Floors:** 6 **Floor No:** 5

Interior size: 78 sq.m.
Land size: Not Mentioned
Exterior size: Not Mentioned
Total Built Area: 78 sq.m.
Furniture: Fully furnished
Kitchen: European-style

Beach: Available Garden: None

Car park: Not Mentioned Swimming Pool: Communal Sale Price: 8.84M THB