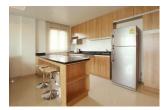

## **Details**

**Bedrooms:** 1 **Bathrooms:** 1 **Floors:** 6 **Floor No:** 5

Interior size: 78 sq.m.
Land size: Not Mentioned
Exterior size: Not Mentioned
Total Built Area: 78 sq.m.
Furniture: Fully furnished
Kitchen: European-style