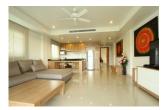

## **Details**

**Bedrooms:** 1 **Bathrooms:** 1 **Floors:** 6 **Floor No:** 5

Interior size: 78 sq.m.
Land size: Not Mentioned
Exterior size: Not Mentioned
Total Built Area: 78 sq.m.
Furniture: Fully furnished
Kitchen: European-style