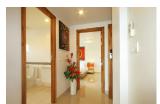

## **Details**

**Bedrooms:** 1 **Bathrooms:** 1 **Floors:** 6 **Floor No:** 5

Interior size: 78 sq.m.
Land size: Not Mentioned
Exterior size: Not Mentioned
Total Built Area: 78 sq.m.
Furniture: Fully furnished
Kitchen: European-style