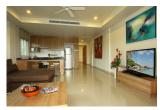

## Superb Sea View Condominium at walking distance from the beach (PSRC2261)

## **Details**

**Bedrooms:** 1 **Bathrooms:** 1 **Floors:** 6 **Floor No:** 5

Interior size: 78 sq.m.
Land size: Not Mentioned
Exterior size: Not Mentioned
Total Built Area: 78 sq.m.
Furniture: Fully furnished
Kitchen: European-style

Beach: Available Garden: None

Car park: Not Mentioned Swimming Pool: Communal Sale Price: 8.84M THB