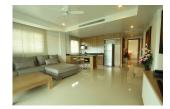

## **Details**

**Bedrooms:** 1 **Bathrooms:** 1 **Floors:** 6 **Floor No:** 5

Interior size: 78 sq.m.
Land size: Not Mentioned
Exterior size: Not Mentioned
Total Built Area: 78 sq.m.
Furniture: Fully furnished
Kitchen: European-style