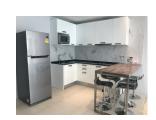

## **Modern Condo in Patong (PPTC2273)**

**Details** 

**Bedrooms:** 2 **Bathrooms:** 2

Floors: Not Mentioned

Floor No: 7-8

Interior size: 117.31 sq.m.
Land size: Not Mentioned
Exterior size: Not Mentioned
Total Built Area: 117.31 sq.m.
Furniture: Fully furnished
Kitchen: European-style

## **Description**

A stylish holiday apartment only 1 km from Patong Beach located on a lush and tranquil hillside on Asia's finest resort island of Phuket. You will be just a few minutes away from a city, world class amenities, including shopping mall, fine dining and a world renowned vibrant night life. The unique design of our residence makes it exclusive. Staying here gives you the freedom to enjoy your holiday in total privacy with everything you need a true home away from home experience. The fully equipped Patong apartments allows you to dine, relax and rest well in a chic, cosy and secure environment, and if there are special services you require, we are just a phone call away. Our location is very convenient, close enough to walk to the soft white sands of the beach and the vibrant nightlife district on Bangla Road, easy access for visit all part of the island. Our condo for rent in Patong is an ideal holiday home seeking all the comforts with great facilities and a personal service.