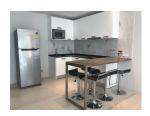

## **Modern Condo in Patong (PPTC2273)**

**Details** 

**Bedrooms:** 2 **Bathrooms:** 2

Floors: Not Mentioned

Floor No: 7-8

Interior size: 117.31 sq.m.
Land size: Not Mentioned
Exterior size: Not Mentioned
Total Built Area: 117.31 sq.m.
Furniture: Fully furnished
Kitchen: European-style

## **Description**

A stylish holiday apartment only 1 km from Patong Beach located on a lush and tranquil hillside on Asia's finest resort island of Phuket. You will be just a few minutes away from a city, world class amenities, including shopping mall, fine dining and a world renowned vibrant night life. The unique design of our residence makes it exclusive. Staying here gives you the freedom to enjoy your holiday in total privacy with everything you need a true home away from home experience. The fully equipped Patong apartments allows you to dine, relax and rest well in a chic, cosy and secure environment, and if there are special services you require, we are just a phone call away. Our location is very convenient, close enough to walk to the soft white sands of the beach and the vibrant nightlife district on Bangla Road, easy access for visit all part of the island. Our condo for rent in Patong is an ideal holiday home seeking all the comforts with great facilities and a personal service.