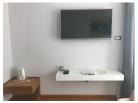

## **Modern Condo in Patong (PPTC2273)**

**Details** 

**Bedrooms:** 2 **Bathrooms:** 2

Floors: Not Mentioned

Floor No: 7-8

Interior size: 117.31 sq.m.
Land size: Not Mentioned
Exterior size: Not Mentioned
Total Built Area: 117.31 sq.m.
Furniture: Fully furnished
Kitchen: European-style