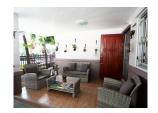

## Cozy House near Heroines Monument for Sale (PTLH2300)

| Details                             | Features                    |
|-------------------------------------|-----------------------------|
| Bedrooms: 3                         | Cable TV                    |
| Bathrooms: 1                        |                             |
| Floors: 1                           | Thalang, Phuket             |
| Interior size: 154 sq.m.            |                             |
| Land size: 225 sq.m.                | Villa / House               |
| Exterior size: Not Mentioned        | A court Information         |
| Total Built Area: 154 sq.m.         | Agent Information           |
| Furniture: Fully furnished          | organ@millennium.realestate |
| Kitchen: European-style             |                             |
| Beach: Available                    |                             |
| Garden: Small                       |                             |
| Car park: 2                         |                             |
| Swimming Pool: None                 |                             |
| Sale Price : 4.3M THB               |                             |
| Common area fee per month : 600 THB |                             |

## Description

This cozy house comprises three bedrooms, one large bathroom with bathtub, indoor and outdoor living area, indoor and outdoor dining area, kitchen, laundry area and BBQ. The house is situated in quiet area that you can keep your privacy with your family but not far away from the city and convenience facilities. Located in prime area in a center of everything. About 10-15 minutes to mega stores and department stores such as Tesco Lotus, Index Living mall, Central Phuket Festival, SB furniture and HomeWorks Furniture center, Big C etc.