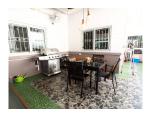

## Description

This cozy house comprises three bedrooms, one large bathroom with bathtub, indoor and outdoor living area, indoor and outdoor dining area, kitchen, laundry area and BBQ. The house is situated in quiet area that you can keep your privacy with your family but not far away from the city and convenience facilities. Located in prime area in a center of everything. About 10-15 minutes to mega stores and department stores such as Tesco Lotus, Index Living mall, Central Phuket Festival, SB furniture and HomeWorks Furniture center, Big C etc.