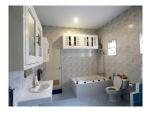

## Cozy House near Heroines Monument for Sale (PTLH2300)

| Details                             | Features                    |
|-------------------------------------|-----------------------------|
| Bedrooms: 3                         | Cable TV                    |
| Bathrooms: 1                        |                             |
| Floors: 1                           | Thalang, Phuket             |
| Interior size: 154 sq.m.            |                             |
| Land size: 225 sq.m.                | Villa / House               |
| Exterior size: Not Mentioned        | A court Information         |
| Total Built Area: 154 sq.m.         | Agent Information           |
| Furniture: Fully furnished          | organ@millennium.realestate |
| Kitchen: European-style             |                             |
| Beach: Available                    |                             |
| Garden: Small                       |                             |
| Car park: 2                         |                             |
| Swimming Pool: None                 |                             |
| Sale Price : 4.3M THB               |                             |
| Common area fee per month : 600 THB |                             |

## Description

This cozy house comprises three bedrooms, one large bathroom with bathtub, indoor and outdoor living area, indoor and outdoor dining area, kitchen, laundry area and BBQ. The house is situated in quiet area that you can keep your privacy with your family but not far away from the city and convenience facilities. Located in prime area in a center of everything. About 10-15 minutes to mega stores and department stores such as Tesco Lotus, Index Living mall, Central Phuket Festival, SB furniture and HomeWorks Furniture center, Big C etc.