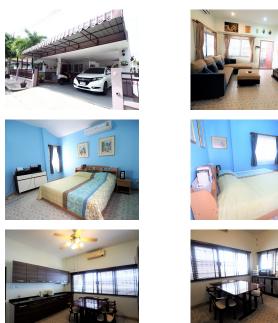

## Cozy House near Heroines Monument for Sale (PTLH2300)

| Details                             | Features                    |
|-------------------------------------|-----------------------------|
| Bedrooms: 3                         | Cable TV                    |
| Bathrooms: 1                        |                             |
| Floors: 1                           | Thalang, Phuket             |
| Interior size: 154 sq.m.            |                             |
| Land size: 225 sq.m.                | Villa / House               |
| Exterior size: Not Mentioned        | A court Information         |
| Total Built Area: 154 sq.m.         | Agent Information           |
| Furniture: Fully furnished          | organ@millennium.realestate |
| Kitchen: European-style             |                             |
| Beach: Available                    |                             |
| Garden: Small                       |                             |
| Car park: 2                         |                             |
| Swimming Pool: None                 |                             |
| Sale Price : 4.3M THB               |                             |
| Common area fee per month : 600 THB |                             |

## Description

This cozy house comprises three bedrooms, one large bathroom with bathtub, indoor and outdoor living area, indoor and outdoor dining area, kitchen, laundry area and BBQ. The house is situated in quiet area that you can keep your privacy with your family but not far away from the city and convenience facilities. Located in prime area in a center of everything. About 10-15 minutes to mega stores and department stores such as Tesco Lotus, Index Living mall, Central Phuket Festival, SB furniture and HomeWorks Furniture center, Big C etc.