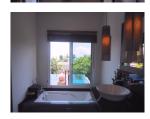

## **Details**

Bedrooms: 4 Bathrooms: 4 Floors: 2

**Interior size:** 280 sq.m. **Land size:** 604 sq.m.

Exterior size: Not Mentioned Total Built Area: 280 sq.m. Furniture: Fully furnished Kitchen: European-style