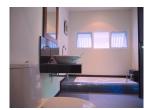

## **Details**

Bedrooms: 4 Bathrooms: 4 Floors: 2

**Interior size:** 280 sq.m. **Land size:** 604 sq.m.

Exterior size: Not Mentioned Total Built Area: 280 sq.m. Furniture: Fully furnished Kitchen: European-style

## **Description**

This villa is situated in quiet area of Ao Yon, near Cape Panwa. There are two bedrooms on the first floor and another two bedrooms on the second floor with sea view. Each bedroom has en suite bathroom.