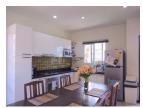

## **Details**

Bedrooms: 4 Bathrooms: 4 Floors: 2

**Interior size:** 280 sq.m. **Land size:** 604 sq.m.

Exterior size: Not Mentioned Total Built Area: 280 sq.m. Furniture: Fully furnished Kitchen: European-style