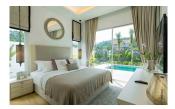

## Private Pool Villa in Kamala (PKMH2317)

| Details                                | Features                    |
|----------------------------------------|-----------------------------|
| Bedrooms: 3                            | WiFi in Public Area         |
| Bathrooms: 2                           | Cable TV                    |
| Floors: 1                              | Manned Security             |
| Interior size: 147 sq.m.               | CCTV                        |
| Land size: 216 sq.m.                   |                             |
| Exterior size: Not Mentioned           | Kamala, Phuket              |
| Total Built Area: 147 sq.m.            |                             |
| Furniture: Fully furnished             | Villa / House               |
| Kitchen: European-style                |                             |
| Beach: Available                       | Agent Information           |
| Garden: Small                          | organ@millennium.realestate |
| Car park: 1                            |                             |
| Swimming Pool: Private                 |                             |
| Sale Price : 8.7M THB                  |                             |
| Common area fee per month : 25/sqm THB |                             |

## Description

The project is exclusive and limited only 12 residents with the project land size over than 5,000 sq.m. At the first moment you visit, you will be greeted with the natural. Let you mind feel erase with atmosphere serenity; tropical lushness surround with the greenery of mountain. Living in the nature with tropical garden and Swimming Pool. Live convenience among facilities. Enjoy exclusive club house to fulfill your ultimate living.