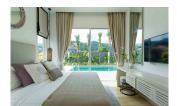

## Private Pool Villa in Kamala (PKMH2317)

| Details                                | Features                    |
|----------------------------------------|-----------------------------|
| Bedrooms: 3                            | WiFi in Public Area         |
| Bathrooms: 2                           | Cable TV                    |
| Floors: 1                              | Manned Security             |
| Interior size: 147 sq.m.               | CCTV                        |
| Land size: 216 sq.m.                   |                             |
| Exterior size: Not Mentioned           | Kamala, Phuket              |
| Total Built Area: 147 sq.m.            |                             |
| Furniture: Fully furnished             | Villa / House               |
| Kitchen: European-style                |                             |
| Beach: Available                       | Agent Information           |
| Garden: Small                          | organ@millennium.realestate |
| Car park: 1                            |                             |
| Swimming Pool: Private                 |                             |
| Sale Price : 8.7M THB                  |                             |
| Common area fee per month : 25/sqm THB |                             |

## Description

The project is exclusive and limited only 12 residents with the project land size over than 5,000 sq.m. At the first moment you visit, you will be greeted with the natural. Let you mind feel erase with atmosphere serenity; tropical lushness surround with the greenery of mountain. Living in the nature with tropical garden and Swimming Pool. Live convenience among facilities. Enjoy exclusive club house to fulfill your ultimate living.