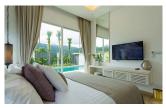

## Private Pool Villa in Kamala (PKMH2317)

| Details                                | Features                    |
|----------------------------------------|-----------------------------|
| Bedrooms: 3                            | WiFi in Public Area         |
| Bathrooms: 2                           | Cable TV                    |
| Floors: 1                              | Manned Security             |
| Interior size: 147 sq.m.               | CCTV                        |
| Land size: 216 sq.m.                   |                             |
| Exterior size: Not Mentioned           | Kamala, Phuket              |
| Total Built Area: 147 sq.m.            |                             |
| Furniture: Fully furnished             | Villa / House               |
| Kitchen: European-style                |                             |
| Beach: Available                       | Agent Information           |
| Garden: Small                          | organ@millennium.realestate |
| Car park: 1                            |                             |
| Swimming Pool: Private                 |                             |
| Sale Price : 8.7M THB                  |                             |
| Common area fee per month : 25/sqm THB |                             |

## Description

The project is exclusive and limited only 12 residents with the project land size over than 5,000 sq.m. At the first moment you visit, you will be greeted with the natural. Let you mind feel erase with atmosphere serenity; tropical lushness surround with the greenery of mountain. Living in the nature with tropical garden and Swimming Pool. Live convenience among facilities. Enjoy exclusive club house to fulfill your ultimate living.