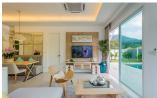

## Private Pool Villa in Kamala (PKMH2317)

| Details                                | Features                    |
|----------------------------------------|-----------------------------|
| Bedrooms: 3                            | WiFi in Public Area         |
| Bathrooms: 2                           | Cable TV                    |
| Floors: 1                              | Manned Security             |
| Interior size: 147 sq.m.               | CCTV                        |
| Land size: 216 sq.m.                   |                             |
| Exterior size: Not Mentioned           | Kamala, Phuket              |
| Total Built Area: 147 sq.m.            |                             |
| Furniture: Fully furnished             | Villa / House               |
| Kitchen: European-style                |                             |
| Beach: Available                       | Agent Information           |
| Garden: Small                          | organ@millennium.realestate |
| Car park: 1                            |                             |
| Swimming Pool: Private                 |                             |
| Sale Price : 8.7M THB                  |                             |
| Common area fee per month : 25/sqm THB |                             |

## Description

The project is exclusive and limited only 12 residents with the project land size over than 5,000 sq.m. At the first moment you visit, you will be greeted with the natural. Let you mind feel erase with atmosphere serenity; tropical lushness surround with the greenery of mountain. Living in the nature with tropical garden and Swimming Pool. Live convenience among facilities. Enjoy exclusive club house to fulfill your ultimate living.