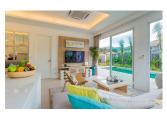

## Private Pool Villa in Kamala (PKMH2317)

| Details                                | Features                    |
|----------------------------------------|-----------------------------|
| Bedrooms: 3                            | WiFi in Public Area         |
| Bathrooms: 2                           | Cable TV                    |
| Floors: 1                              | Manned Security             |
| Interior size: 147 sq.m.               | CCTV                        |
| Land size: 216 sq.m.                   |                             |
| Exterior size: Not Mentioned           | Kamala, Phuket              |
| Total Built Area: 147 sq.m.            |                             |
| Furniture: Fully furnished             | Villa / House               |
| Kitchen: European-style                |                             |
| Beach: Available                       | Agent Information           |
| Garden: Small                          | organ@millennium.realestate |
| Car park: 1                            |                             |
| Swimming Pool: Private                 |                             |
| Sale Price : 8.7M THB                  |                             |
| Common area fee per month : 25/sqm THB |                             |

## Description

The project is exclusive and limited only 12 residents with the project land size over than 5,000 sq.m. At the first moment you visit, you will be greeted with the natural. Let you mind feel erase with atmosphere serenity; tropical lushness surround with the greenery of mountain. Living in the nature with tropical garden and Swimming Pool. Live convenience among facilities. Enjoy exclusive club house to fulfill your ultimate living.