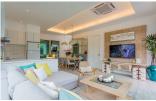

## Private Pool Villa in Kamala (PKMH2317)

| Details                                | Features                    |
|----------------------------------------|-----------------------------|
| Bedrooms: 3                            | WiFi in Public Area         |
| Bathrooms: 2                           | Cable TV                    |
| Floors: 1                              | Manned Security             |
| Interior size: 147 sq.m.               | CCTV                        |
| Land size: 216 sq.m.                   |                             |
| Exterior size: Not Mentioned           | Kamala, Phuket              |
| Total Built Area: 147 sq.m.            |                             |
| Furniture: Fully furnished             | Villa / House               |
| Kitchen: European-style                |                             |
| Beach: Available                       | Agent Information           |
| Garden: Small                          | organ@millennium.realestate |
| Car park: 1                            |                             |
| Swimming Pool: Private                 |                             |
| Sale Price : 8.7M THB                  |                             |
| Common area fee per month : 25/sqm THB |                             |

## Description

The project is exclusive and limited only 12 residents with the project land size over than 5,000 sq.m. At the first moment you visit, you will be greeted with the natural. Let you mind feel erase with atmosphere serenity; tropical lushness surround with the greenery of mountain. Living in the nature with tropical garden and Swimming Pool. Live convenience among facilities. Enjoy exclusive club house to fulfill your ultimate living.