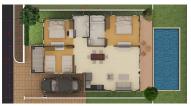

## Private Pool Villa in Kamala (PKMH2317)

| Details                                | Features                    |
|----------------------------------------|-----------------------------|
| Bedrooms: 3                            | WiFi in Public Area         |
| Bathrooms: 2                           | Cable TV                    |
| Floors: 1                              | Manned Security             |
| Interior size: 147 sq.m.               | CCTV                        |
| Land size: 216 sq.m.                   |                             |
| Exterior size: Not Mentioned           | Kamala, Phuket              |
| Total Built Area: 147 sq.m.            |                             |
| Furniture: Fully furnished             | Villa / House               |
| Kitchen: European-style                |                             |
| Beach: Available                       | Agent Information           |
| Garden: Small                          | organ@millennium.realestate |
| Car park: 1                            |                             |
| Swimming Pool: Private                 |                             |
| Sale Price : 8.7M THB                  |                             |
| Common area fee per month : 25/sqm THB |                             |