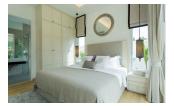

## Private Pool Villa in Kamala (PKMH2317)

| Details                                | Features                    |
|----------------------------------------|-----------------------------|
| Bedrooms: 3                            | WiFi in Public Area         |
| Bathrooms: 2                           | Cable TV                    |
| Floors: 1                              | Manned Security             |
| Interior size: 147 sq.m.               | CCTV                        |
| Land size: 216 sq.m.                   |                             |
| Exterior size: Not Mentioned           | Kamala, Phuket              |
| Total Built Area: 147 sq.m.            |                             |
| Furniture: Fully furnished             | Villa / House               |
| Kitchen: European-style                |                             |
| Beach: Available                       | Agent Information           |
| Garden: Small                          | organ@millennium.realestate |
| Car park: 1                            |                             |
| Swimming Pool: Private                 |                             |
| Sale Price : 8.7M THB                  |                             |
| Common area fee per month : 25/sqm THB |                             |