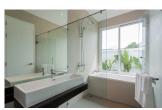

## Private Pool Villa in Kamala (PKMH2317)

| Details                                | Features                    |
|----------------------------------------|-----------------------------|
| Bedrooms: 3                            | WiFi in Public Area         |
| Bathrooms: 2                           | Cable TV                    |
| Floors: 1                              | Manned Security             |
| Interior size: 147 sq.m.               | CCTV                        |
| Land size: 216 sq.m.                   |                             |
| Exterior size: Not Mentioned           | Kamala, Phuket              |
| Total Built Area: 147 sq.m.            |                             |
| Furniture: Fully furnished             | Villa / House               |
| Kitchen: European-style                |                             |
| Beach: Available                       | Agent Information           |
| Garden: Small                          | organ@millennium.realestate |
| Car park: 1                            |                             |
| Swimming Pool: Private                 |                             |
| Sale Price : 8.7M THB                  |                             |
| Common area fee per month : 25/sqm THB |                             |