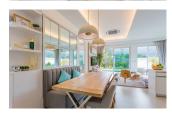

## Private Pool Villa in Kamala (PKMH2317)

| Details                                | Features                    |
|----------------------------------------|-----------------------------|
| Bedrooms: 3                            | WiFi in Public Area         |
| Bathrooms: 2                           | Cable TV                    |
| Floors: 1                              | Manned Security             |
| Interior size: 147 sq.m.               | CCTV                        |
| Land size: 216 sq.m.                   |                             |
| Exterior size: Not Mentioned           | Kamala, Phuket              |
| Total Built Area: 147 sq.m.            |                             |
| Furniture: Fully furnished             | Villa / House               |
| Kitchen: European-style                |                             |
| Beach: Available                       | Agent Information           |
| Garden: Small                          | organ@millennium.realestate |
| Car park: 1                            |                             |
| Swimming Pool: Private                 |                             |
| Sale Price : 8.7M THB                  |                             |
| Common area fee per month : 25/sqm THB |                             |

## Description

The project is exclusive and limited only 12 residents with the project land size over than 5,000 sq.m. At the first moment you visit, you will be greeted with the natural. Let you mind feel erase with atmosphere serenity; tropical lushness surround with the greenery of mountain. Living in the nature with tropical garden and Swimming Pool. Live convenience among facilities. Enjoy exclusive club house to fulfill your ultimate living.