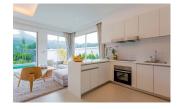

## Private Pool Villa in Kamala (PKMH2317)

| Details                                | Features                    |
|----------------------------------------|-----------------------------|
| Bedrooms: 3                            | WiFi in Public Area         |
| Bathrooms: 2                           | Cable TV                    |
| Floors: 1                              | Manned Security             |
| Interior size: 147 sq.m.               | CCTV                        |
| Land size: 216 sq.m.                   |                             |
| Exterior size: Not Mentioned           | Kamala, Phuket              |
| Total Built Area: 147 sq.m.            |                             |
| Furniture: Fully furnished             | Villa / House               |
| Kitchen: European-style                |                             |
| Beach: Available                       | Agent Information           |
| Garden: Small                          | organ@millennium.realestate |
| Car park: 1                            |                             |
| Swimming Pool: Private                 |                             |
| Sale Price : 8.7M THB                  |                             |
| Common area fee per month : 25/sqm THB |                             |

## Description

The project is exclusive and limited only 12 residents with the project land size over than 5,000 sq.m. At the first moment you visit, you will be greeted with the natural. Let you mind feel erase with atmosphere serenity; tropical lushness surround with the greenery of mountain. Living in the nature with tropical garden and Swimming Pool. Live convenience among facilities. Enjoy exclusive club house to fulfill your ultimate living.