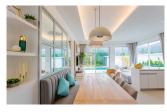

## Private Pool Villa in Kamala (PKMH2317)

| Details                                | Features                    |
|----------------------------------------|-----------------------------|
| Bedrooms: 3                            | WiFi in Public Area         |
| Bathrooms: 2                           | Cable TV                    |
| Floors: 1                              | Manned Security             |
| Interior size: 147 sq.m.               | CCTV                        |
| Land size: 216 sq.m.                   |                             |
| Exterior size: Not Mentioned           | Kamala, Phuket              |
| Total Built Area: 147 sq.m.            |                             |
| Furniture: Fully furnished             | Villa / House               |
| Kitchen: European-style                |                             |
| Beach: Available                       | Agent Information           |
| Garden: Small                          | organ@millennium.realestate |
| Car park: 1                            |                             |
| Swimming Pool: Private                 |                             |
| Sale Price : 8.7M THB                  |                             |
| Common area fee per month : 25/sqm THB |                             |

## Description

The project is exclusive and limited only 12 residents with the project land size over than 5,000 sq.m. At the first moment you visit, you will be greeted with the natural. Let you mind feel erase with atmosphere serenity; tropical lushness surround with the greenery of mountain. Living in the nature with tropical garden and Swimming Pool. Live convenience among facilities. Enjoy exclusive club house to fulfill your ultimate living.