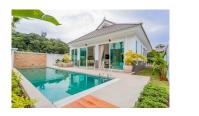

## Private Pool Villa in Kamala (PKMH2317)

| Details                                | Features                    |
|----------------------------------------|-----------------------------|
| Bedrooms: 3                            | WiFi in Public Area         |
| Bathrooms: 2                           | Cable TV                    |
| Floors: 1                              | Manned Security             |
| Interior size: 147 sq.m.               | CCTV                        |
| Land size: 216 sq.m.                   |                             |
| Exterior size: Not Mentioned           | Kamala, Phuket              |
| Total Built Area: 147 sq.m.            |                             |
| Furniture: Fully furnished             | Villa / House               |
| Kitchen: European-style                |                             |
| Beach: Available                       | Agent Information           |
| Garden: Small                          | organ@millennium.realestate |
| Car park: 1                            |                             |
| Swimming Pool: Private                 |                             |
| Sale Price : 8.7M THB                  |                             |
| Common area fee per month : 25/sqm THB |                             |

## Description

The project is exclusive and limited only 12 residents with the project land size over than 5,000 sq.m. At the first moment you visit, you will be greeted with the natural. Let you mind feel erase with atmosphere serenity; tropical lushness surround with the greenery of mountain. Living in the nature with tropical garden and Swimming Pool. Live convenience among facilities. Enjoy exclusive club house to fulfill your ultimate living.