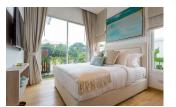

## Private Pool Villa in Kamala (PKMH2317)

| Details                                | Features                    |
|----------------------------------------|-----------------------------|
| Bedrooms: 3                            | WiFi in Public Area         |
| Bathrooms: 2                           | Cable TV                    |
| Floors: 1                              | Manned Security             |
| Interior size: 147 sq.m.               | CCTV                        |
| Land size: 216 sq.m.                   |                             |
| Exterior size: Not Mentioned           | Kamala, Phuket              |
| Total Built Area: 147 sq.m.            |                             |
| Furniture: Fully furnished             | Villa / House               |
| Kitchen: European-style                |                             |
| Beach: Available                       | Agent Information           |
| Garden: Small                          | organ@millennium.realestate |
| Car park: 1                            |                             |
| Swimming Pool: Private                 |                             |
| Sale Price : 8.7M THB                  |                             |
| Common area fee per month : 25/sqm THB |                             |