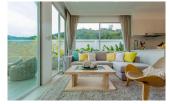

## Private Pool Villa in Kamala (PKMH2317)

| Details                                | Features                    |
|----------------------------------------|-----------------------------|
| Bedrooms: 3                            | WiFi in Public Area         |
| Bathrooms: 2                           | Cable TV                    |
| Floors: 1                              | Manned Security             |
| Interior size: 147 sq.m.               | CCTV                        |
| Land size: 216 sq.m.                   |                             |
| Exterior size: Not Mentioned           | Kamala, Phuket              |
| Total Built Area: 147 sq.m.            |                             |
| Furniture: Fully furnished             | Villa / House               |
| Kitchen: European-style                |                             |
| Beach: Available                       | Agent Information           |
| Garden: Small                          | organ@millennium.realestate |
| Car park: 1                            |                             |
| Swimming Pool: Private                 |                             |
| Sale Price : 8.7M THB                  |                             |
| Common area fee per month : 25/sqm THB |                             |

## Description

The project is exclusive and limited only 12 residents with the project land size over than 5,000 sq.m. At the first moment you visit, you will be greeted with the natural. Let you mind feel erase with atmosphere serenity; tropical lushness surround with the greenery of mountain. Living in the nature with tropical garden and Swimming Pool. Live convenience among facilities. Enjoy exclusive club house to fulfill your ultimate living.