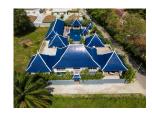

## Thai Contemporary Villa (PCTH2323)

|    |     | • 1 |   |
|----|-----|-----|---|
|    | eta |     | ~ |
| ., | CLA | 411 |   |

**Bedrooms:** 6 **Bathrooms:** 6 **Floors:** 1

Interior size: 522.5 sq.m. Land size: 1400 sq.m. Exterior size: 87.5 sq.m. Total Built Area: 640 sq.m. Furniture: Fully furnished Kitchen: European-style

## **Description**

This Villa is a recent modern luxury villa guesthouse situated on the world famous Island: Phuket. Designed respecting the thaï traditionnal style, it is located on a quiet spot of the Island, but very close to every point of interest. Layan Beach is only 6 minutes drive, Boat Avenue (restaurants, bars, shops) only 2 minutes and 20 minutes from the airport. The outdoor spaces for lounging are beautifully designed to insure you the best comfort during your vacation. The 16 x 9 metres pool with its inpool bar and its jacuzzi are the highlights of the Villa. Surrounding it, the sparkling terrace well equiped with private deck chairs and umbrellas, but also huge sofas. Palms, banana trees and colorfoul foliage create a wonderful exotic garden.