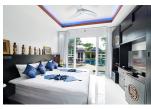

## Thai Contemporary Villa (PCTH2323)

|    |     | • 1 |   |
|----|-----|-----|---|
|    | eta |     | ~ |
| ., | CLA | 411 |   |

**Bedrooms:** 6 **Bathrooms:** 6 **Floors:** 1

Interior size: 522.5 sq.m. Land size: 1400 sq.m. Exterior size: 87.5 sq.m. Total Built Area: 640 sq.m. Furniture: Fully furnished Kitchen: European-style