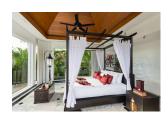

## Thai Contemporary Villa (PCTH2323)

|    |     | • 1 |   |
|----|-----|-----|---|
|    | eta |     | ~ |
| ., | CLA | 411 |   |

**Bedrooms:** 6 **Bathrooms:** 6 **Floors:** 1

Interior size: 522.5 sq.m. Land size: 1400 sq.m. Exterior size: 87.5 sq.m. Total Built Area: 640 sq.m. Furniture: Fully furnished Kitchen: European-style

## **Description**

This Villa is a recent modern luxury villa guesthouse situated on the world famous Island: Phuket. Designed respecting the thaï traditionnal style, it is located on a quiet spot of the Island, but very close to every point of interest. Layan Beach is only 6 minutes drive, Boat Avenue (restaurants, bars, shops) only 2 minutes and 20 minutes from the airport. The outdoor spaces for lounging are beautifully designed to insure you the best comfort during your vacation. The 16 x 9 metres pool with its inpool bar and its jacuzzi are the highlights of the Villa. Surrounding it, the sparkling terrace well equiped with private deck chairs and umbrellas, but also huge sofas. Palms, banana trees and colorfoul foliage create a wonderful exotic garden.