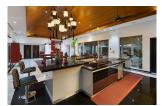

## Thai Contemporary Villa (PCTH2323)

|    |     | • 1 |   |
|----|-----|-----|---|
|    | eta |     | ~ |
| ., | CLA | 411 |   |

**Bedrooms:** 6 **Bathrooms:** 6 **Floors:** 1

Interior size: 522.5 sq.m. Land size: 1400 sq.m. Exterior size: 87.5 sq.m. Total Built Area: 640 sq.m. Furniture: Fully furnished Kitchen: European-style

## **Description**

This Villa is a recent modern luxury villa guesthouse situated on the world famous Island: Phuket. Designed respecting the thaï traditionnal style, it is located on a quiet spot of the Island, but very close to every point of interest. Layan Beach is only 6 minutes drive, Boat Avenue (restaurants, bars, shops) only 2 minutes and 20 minutes from the airport. The outdoor spaces for lounging are beautifully designed to insure you the best comfort during your vacation. The 16 x 9 metres pool with its inpool bar and its jacuzzi are the highlights of the Villa. Surrounding it, the sparkling terrace well equiped with private deck chairs and umbrellas, but also huge sofas. Palms, banana trees and colorfoul foliage create a wonderful exotic garden.