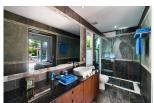

## Thai Contemporary Villa (PCTH2323)

|    |     | • 1 |   |
|----|-----|-----|---|
|    | eta |     | ~ |
| ., | CLA | 411 |   |

**Bedrooms:** 6 **Bathrooms:** 6 **Floors:** 1

Interior size: 522.5 sq.m. Land size: 1400 sq.m. Exterior size: 87.5 sq.m. Total Built Area: 640 sq.m. Furniture: Fully furnished Kitchen: European-style