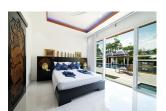

## Thai Contemporary Villa (PCTH2323)

|    |     | • 1 |   |
|----|-----|-----|---|
|    | eta |     | ~ |
| ., | CLA | 411 |   |

**Bedrooms:** 6 **Bathrooms:** 6 **Floors:** 1

Interior size: 522.5 sq.m. Land size: 1400 sq.m. Exterior size: 87.5 sq.m. Total Built Area: 640 sq.m. Furniture: Fully furnished Kitchen: European-style

## **Description**

This Villa is a recent modern luxury villa guesthouse situated on the world famous Island: Phuket. Designed respecting the thaï traditionnal style, it is located on a quiet spot of the Island, but very close to every point of interest. Layan Beach is only 6 minutes drive, Boat Avenue (restaurants, bars, shops) only 2 minutes and 20 minutes from the airport. The outdoor spaces for lounging are beautifully designed to insure you the best comfort during your vacation. The 16 x 9 metres pool with its inpool bar and its jacuzzi are the highlights of the Villa. Surrounding it, the sparkling terrace well equiped with private deck chairs and umbrellas, but also huge sofas. Palms, banana trees and colorfoul foliage create a wonderful exotic garden.