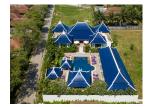

## Thai Contemporary Villa (PCTH2323)

|    |     | • 1 |   |
|----|-----|-----|---|
|    | eta |     | ~ |
| ., | CLA | 411 |   |

**Bedrooms:** 6 **Bathrooms:** 6 **Floors:** 1

Interior size: 522.5 sq.m. Land size: 1400 sq.m. Exterior size: 87.5 sq.m. Total Built Area: 640 sq.m. Furniture: Fully furnished Kitchen: European-style

## **Description**

This Villa is a recent modern luxury villa guesthouse situated on the world famous Island: Phuket. Designed respecting the thaï traditionnal style, it is located on a quiet spot of the Island, but very close to every point of interest. Layan Beach is only 6 minutes drive, Boat Avenue (restaurants, bars, shops) only 2 minutes and 20 minutes from the airport. The outdoor spaces for lounging are beautifully designed to insure you the best comfort during your vacation. The 16 x 9 metres pool with its inpool bar and its jacuzzi are the highlights of the Villa. Surrounding it, the sparkling terrace well equiped with private deck chairs and umbrellas, but also huge sofas. Palms, banana trees and colorfoul foliage create a wonderful exotic garden.