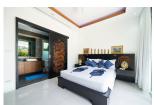

## Thai Contemporary Villa (PCTH2323)

|    |     | • 1 |   |
|----|-----|-----|---|
|    | eta |     | ~ |
| ., | CLA | 411 |   |

**Bedrooms:** 6 **Bathrooms:** 6 **Floors:** 1

Interior size: 522.5 sq.m. Land size: 1400 sq.m. Exterior size: 87.5 sq.m. Total Built Area: 640 sq.m. Furniture: Fully furnished Kitchen: European-style

## **Description**

This Villa is a recent modern luxury villa guesthouse situated on the world famous Island: Phuket. Designed respecting the thaï traditionnal style, it is located on a quiet spot of the Island, but very close to every point of interest. Layan Beach is only 6 minutes drive, Boat Avenue (restaurants, bars, shops) only 2 minutes and 20 minutes from the airport. The outdoor spaces for lounging are beautifully designed to insure you the best comfort during your vacation. The 16 x 9 metres pool with its inpool bar and its jacuzzi are the highlights of the Villa. Surrounding it, the sparkling terrace well equiped with private deck chairs and umbrellas, but also huge sofas. Palms, banana trees and colorfoul foliage create a wonderful exotic garden.