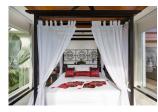

## Thai Contemporary Villa (PCTH2323)

|    |     | • 1 |   |
|----|-----|-----|---|
|    | eta |     | ~ |
| ., | CLA | 411 |   |

**Bedrooms:** 6 **Bathrooms:** 6 **Floors:** 1

Interior size: 522.5 sq.m. Land size: 1400 sq.m. Exterior size: 87.5 sq.m. Total Built Area: 640 sq.m. Furniture: Fully furnished Kitchen: European-style