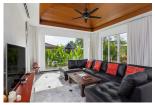

## Thai Contemporary Villa (PCTH2323)

|    |     | • 1 |   |
|----|-----|-----|---|
|    | eta |     | ~ |
| ., | CLA | 411 |   |

**Bedrooms:** 6 **Bathrooms:** 6 **Floors:** 1

Interior size: 522.5 sq.m. Land size: 1400 sq.m. Exterior size: 87.5 sq.m. Total Built Area: 640 sq.m. Furniture: Fully furnished Kitchen: European-style