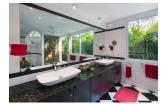

## Thai Contemporary Villa (PCTH2323)

|    |     | • 1 |   |
|----|-----|-----|---|
|    | eta |     | ~ |
| ., | CLA | 411 |   |

**Bedrooms:** 6 **Bathrooms:** 6 **Floors:** 1

Interior size: 522.5 sq.m. Land size: 1400 sq.m. Exterior size: 87.5 sq.m. Total Built Area: 640 sq.m. Furniture: Fully furnished Kitchen: European-style