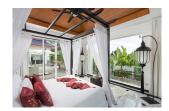

## Thai Contemporary Villa (PCTH2323)

|    |     | • 1 |   |
|----|-----|-----|---|
|    | eta |     | ~ |
| ., | CLA | 411 |   |

**Bedrooms:** 6 **Bathrooms:** 6 **Floors:** 1

Interior size: 522.5 sq.m. Land size: 1400 sq.m. Exterior size: 87.5 sq.m. Total Built Area: 640 sq.m. Furniture: Fully furnished Kitchen: European-style