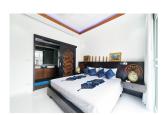

## Thai Contemporary Villa (PCTH2323)

|    |     | • 1 |   |
|----|-----|-----|---|
|    | eta |     | ~ |
| ., | CLA | 411 |   |

**Bedrooms:** 6 **Bathrooms:** 6 **Floors:** 1

Interior size: 522.5 sq.m. Land size: 1400 sq.m. Exterior size: 87.5 sq.m. Total Built Area: 640 sq.m. Furniture: Fully furnished Kitchen: European-style

## **Description**

This Villa is a recent modern luxury villa guesthouse situated on the world famous Island: Phuket. Designed respecting the thaï traditionnal style, it is located on a quiet spot of the Island, but very close to every point of interest. Layan Beach is only 6 minutes drive, Boat Avenue (restaurants, bars, shops) only 2 minutes and 20 minutes from the airport. The outdoor spaces for lounging are beautifully designed to insure you the best comfort during your vacation. The 16 x 9 metres pool with its inpool bar and its jacuzzi are the highlights of the Villa. Surrounding it, the sparkling terrace well equiped with private deck chairs and umbrellas, but also huge sofas. Palms, banana trees and colorfoul foliage create a wonderful exotic garden.