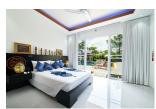

## Thai Contemporary Villa (PCTH2323)

|    |     | • 1 |   |
|----|-----|-----|---|
|    | eta |     | ~ |
| ., | CLA | 411 |   |

**Bedrooms:** 6 **Bathrooms:** 6 **Floors:** 1

Interior size: 522.5 sq.m. Land size: 1400 sq.m. Exterior size: 87.5 sq.m. Total Built Area: 640 sq.m. Furniture: Fully furnished Kitchen: European-style

## **Description**

This Villa is a recent modern luxury villa guesthouse situated on the world famous Island: Phuket. Designed respecting the thaï traditionnal style, it is located on a quiet spot of the Island, but very close to every point of interest. Layan Beach is only 6 minutes drive, Boat Avenue (restaurants, bars, shops) only 2 minutes and 20 minutes from the airport. The outdoor spaces for lounging are beautifully designed to insure you the best comfort during your vacation. The 16 x 9 metres pool with its inpool bar and its jacuzzi are the highlights of the Villa. Surrounding it, the sparkling terrace well equiped with private deck chairs and umbrellas, but also huge sofas. Palms, banana trees and colorfoul foliage create a wonderful exotic garden.