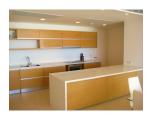

## **Details**

**Bedrooms:** 2 **Bathrooms:** 2

Floors: Not Mentioned Interior size: 180 sq.m. Land size: Not Mentioned Exterior size: Not Mentioned Total Built Area: 221 sq.m. Furniture: Fully furnished Kitchen: European-style