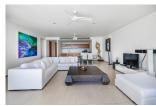

## **Details**

**Bedrooms:** 2 **Bathrooms:** 2

Floors: Not Mentioned Interior size: 180 sq.m. Land size: Not Mentioned Exterior size: Not Mentioned Total Built Area: 221 sq.m. Furniture: Fully furnished Kitchen: European-style

## **Description**

This is condominiums on the hillside above Kata Beach, overlooking the sandy beaches and charming sea-side village of Kata and showcases stunning views of the Andaman Sea. With easy access to world-class amenities and recreational choices at your discretion, experience the luxury of complete island living, all from the comfort of one of Phuket's most exclusive residences. The 220 m2 fully air-conditioned two bedroom (and bathroom) designer apartment comfortably accommodates four people (possibility to use an extra bed in either bedroom). The interiors are a true fusion of East.