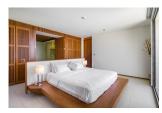

## **Details**

**Bedrooms:** 2 **Bathrooms:** 2

Floors: Not Mentioned Interior size: 180 sq.m. Land size: Not Mentioned Exterior size: Not Mentioned Total Built Area: 221 sq.m. Furniture: Fully furnished Kitchen: European-style

## **Description**

This is condominiums on the hillside above Kata Beach, overlooking the sandy beaches and charming sea-side village of Kata and showcases stunning views of the Andaman Sea. With easy access to world-class amenities and recreational choices at your discretion, experience the luxury of complete island living, all from the comfort of one of Phuket's most exclusive residences. The 220 m2 fully air-conditioned two bedroom (and bathroom) designer apartment comfortably accommodates four people (possibility to use an extra bed in either bedroom). The interiors are a true fusion of East.