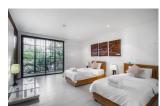

## **Details**

**Bedrooms:** 2 **Bathrooms:** 2

Floors: Not Mentioned Interior size: 180 sq.m. Land size: Not Mentioned Exterior size: Not Mentioned Total Built Area: 221 sq.m. Furniture: Fully furnished Kitchen: European-style

## **Description**

This is condominiums on the hillside above Kata Beach, overlooking the sandy beaches and charming sea-side village of Kata and showcases stunning views of the Andaman Sea. With easy access to world-class amenities and recreational choices at your discretion, experience the luxury of complete island living, all from the comfort of one of Phuket's most exclusive residences. The 220 m2 fully air-conditioned two bedroom (and bathroom) designer apartment comfortably accommodates four people (possibility to use an extra bed in either bedroom). The interiors are a true fusion of East.