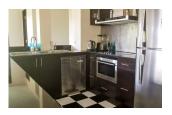

## Description

Villa blends classic Thai accents on the exterior and opens onto a modern, well- appointed and laid-out 5-bedroom 5bathroom house. From its elevated position in the valley above Nakale Bay, gated compound, the villa offers views of hillsides canopied with coconut palms and hardwood forest, and further views of the sea. The beach is only 5mn away. Ideally situated in hip Kamala, between chic Surin and buzzy Patong, only 40mn from the airport and 30mn from Phuket Town and the centre of the island. Its alluring gabled, coral-tiled roofs dotted along the lush hills, respect traditional Thai architecture: The steep tiled roof and low hanging eaves protects the house from scorching midday sun and storm water floods and serve as a naturally cooling design. The villa is furnished with vintage and reclaimed teak furniture and blends tropical colonial style with contemporary accents. Wooden flooring provides comfort under bare feet. All bathrooms (including the maid's room) are finished with light travertine walls and floors, and glass rain-showers and baths. Art on the walls was carefully curated from Asian artists. The open plan kitchen and spacious living area open onto a shaded dining terrace with Peranakan style tiles, a teak sundeck and private pool in tropical garden surroundings. Unfinished blue-green Bali stone lining the pool gives the impression of bathing in a rock pool, while the infinity-edge projects into tropical vegetation. The design of the house over three floors gives the opportunity for privacy when needed, while the living area on the middle floor provides a focal point for meals, sunset drinks and relaxing by the pool.Downstairs, the double front door opens onto a cool foyer lined with Thai style teak windows shutters. This floor hosts 2 quiet ensuite bedrooms with baths, opening onto a patio with a pond, and including a 4 bunk bed kids room. At the back, a utility room and a maid's room with ensuite bathroom, 2 store rooms. On the middle floor, the open, modern kitchen and living and dining room with stainless steel ceiling fans and large sliding windows extend onto the dining deck, the infinity swimming pool and lounging thatched Sala. A study, which doubles up as a 5th bedroom (fitted with single bed and blackout blinds) and a separate rain shower bathroom complete this main floor. The top floor boasts a majestic double-height arched roof with exposed beams. It hosts two airy and bright, double bedrooms, with high ceilings and fan, dressing room, ensuite bathroom and balcony with ocean view. Villa is owned by a French/British family, based in Hong Kong and with a long history in Asia. The house was built with entertaining in mind, as a holiday home, to be filled with friends and family.