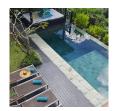

## Description

Villa blends classic Thai accents on the exterior and opens onto a modern, well- appointed and laid-out 5-bedroom 5bathroom house. From its elevated position in the valley above Nakale Bay, gated compound, the villa offers views of hillsides canopied with coconut palms and hardwood forest, and further views of the sea. The beach is only 5mn away. Ideally situated in hip Kamala, between chic Surin and buzzy Patong, only 40mn from the airport and 30mn from Phuket Town and the centre of the island. Its alluring gabled, coral-tiled roofs dotted along the lush hills, respect traditional Thai architecture: The steep tiled roof and low hanging eaves protects the house from scorching midday sun and storm water floods and serve as a naturally cooling design. The villa is furnished with vintage and reclaimed teak furniture and blends tropical colonial style with contemporary accents. Wooden flooring provides comfort under bare feet. All bathrooms (including the maid's room) are finished with light travertine walls and floors, and glass rain-showers and baths. Art on the walls was carefully curated from Asian artists. The open plan kitchen and spacious living area open onto a shaded dining terrace with Peranakan style tiles, a teak sundeck and private pool in tropical garden surroundings. Unfinished blue-green Bali stone lining the pool gives the impression of bathing in a rock pool, while the infinity-edge projects into tropical vegetation. The design of the house over three floors gives the opportunity for privacy when needed, while the living area on the middle floor provides a focal point for meals, sunset drinks and relaxing by the pool.Downstairs, the double front door opens onto a cool foyer lined with Thai style teak windows shutters. This floor hosts 2 quiet ensuite bedrooms with baths, opening onto a patio with a pond, and including a 4 bunk bed kids room. At the back, a utility room and a maid's room with ensuite bathroom, 2 store rooms. On the middle floor, the open, modern kitchen and living and dining room with stainless steel ceiling fans and large sliding windows extend onto the dining deck, the infinity swimming pool and lounging thatched Sala. A study, which doubles up as a 5th bedroom (fitted with single bed and blackout blinds) and a separate rain shower bathroom complete this main floor. The top floor boasts a majestic double-height arched roof with exposed beams. It hosts two airy and bright, double bedrooms, with high ceilings and fan, dressing room, ensuite bathroom and balcony with ocean view. Villa is owned by a French/British family, based in Hong Kong and with a long history in Asia. The house was built with entertaining in mind, as a holiday home, to be filled with friends and family.