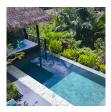

## Description

Villa blends classic Thai accents on the exterior and opens onto a modern, well- appointed and laid-out 5-bedroom 5bathroom house. From its elevated position in the valley above Nakale Bay, gated compound, the villa offers views of hillsides canopied with coconut palms and hardwood forest, and further views of the sea. The beach is only 5mn away. Ideally situated in hip Kamala, between chic Surin and buzzy Patong, only 40mn from the airport and 30mn from Phuket Town and the centre of the island. Its alluring gabled, coral-tiled roofs dotted along the lush hills, respect traditional Thai architecture: The steep tiled roof and low hanging eaves protects the house from scorching midday sun and storm water floods and serve as a naturally cooling design. The villa is furnished with vintage and reclaimed teak furniture and blends tropical colonial style with contemporary accents. Wooden flooring provides comfort under bare feet. All bathrooms (including the maid's room) are finished with light travertine walls and floors, and glass rain-showers and baths. Art on the walls was carefully curated from Asian artists. The open plan kitchen and spacious living area open onto a shaded dining terrace with Peranakan style tiles, a teak sundeck and private pool in tropical garden surroundings. Unfinished blue-green Bali stone lining the pool gives the impression of bathing in a rock pool, while the infinity-edge projects into tropical vegetation. The design of the house over three floors gives the opportunity for privacy when needed, while the living area on the middle floor provides a focal point for meals, sunset drinks and relaxing by the pool.Downstairs, the double front door opens onto a cool foyer lined with Thai style teak windows shutters. This floor hosts 2 quiet ensuite bedrooms with baths, opening onto a patio with a pond, and including a 4 bunk bed kids room. At the back, a utility room and a maid's room with ensuite bathroom, 2 store rooms. On the middle floor, the open, modern kitchen and living and dining room with stainless steel ceiling fans and large sliding windows extend onto the dining deck, the infinity swimming pool and lounging thatched Sala. A study, which doubles up as a 5th bedroom (fitted with single bed and blackout blinds) and a separate rain shower bathroom complete this main floor. The top floor boasts a majestic double-height arched roof with exposed beams. It hosts two airy and bright, double bedrooms, with high ceilings and fan, dressing room, ensuite bathroom and balcony with ocean view. Villa is owned by a French/British family, based in Hong Kong and with a long history in Asia. The house was built with entertaining in mind, as a holiday home, to be filled with friends and family.