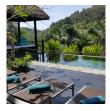

## Description

Villa blends classic Thai accents on the exterior and opens onto a modern, well- appointed and laid-out 5-bedroom 5bathroom house. From its elevated position in the valley above Nakale Bay, gated compound, the villa offers views of hillsides canopied with coconut palms and hardwood forest, and further views of the sea. The beach is only 5mn away. Ideally situated in hip Kamala, between chic Surin and buzzy Patong, only 40mn from the airport and 30mn from Phuket Town and the centre of the island. Its alluring gabled, coral-tiled roofs dotted along the lush hills, respect traditional Thai architecture: The steep tiled roof and low hanging eaves protects the house from scorching midday sun and storm water floods and serve as a naturally cooling design. The villa is furnished with vintage and reclaimed teak furniture and blends tropical colonial style with contemporary accents. Wooden flooring provides comfort under bare feet. All bathrooms (including the maid's room) are finished with light travertine walls and floors, and glass rain-showers and baths. Art on the walls was carefully curated from Asian artists. The open plan kitchen and spacious living area open onto a shaded dining terrace with Peranakan style tiles, a teak sundeck and private pool in tropical garden surroundings. Unfinished blue-green Bali stone lining the pool gives the impression of bathing in a rock pool, while the infinity-edge projects into tropical vegetation. The design of the house over three floors gives the opportunity for privacy when needed, while the living area on the middle floor provides a focal point for meals, sunset drinks and relaxing by the pool.Downstairs, the double front door opens onto a cool foyer lined with Thai style teak windows shutters. This floor hosts 2 quiet ensuite bedrooms with baths, opening onto a patio with a pond, and including a 4 bunk bed kids room. At the back, a utility room and a maid's room with ensuite bathroom, 2 store rooms. On the middle floor, the open, modern kitchen and living and dining room with stainless steel ceiling fans and large sliding windows extend onto the dining deck, the infinity swimming pool and lounging thatched Sala. A study, which doubles up as a 5th bedroom (fitted with single bed and blackout blinds) and a separate rain shower bathroom complete this main floor. The top floor boasts a majestic double-height arched roof with exposed beams. It hosts two airy and bright, double bedrooms, with high ceilings and fan, dressing room, ensuite bathroom and balcony with ocean view. Villa is owned by a French/British family, based in Hong Kong and with a long history in Asia. The house was built with entertaining in mind, as a holiday home, to be filled with friends and family.