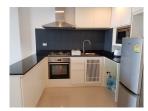

## 1 Bedrooms Condo with Sea View in Patong (PPTC2351)

| D | e | a | il | S |
|---|---|---|----|---|
|   |   |   |    |   |

**Bedrooms:** 1 **Bathrooms:** 1 **Floors:** 7 **Floor No:** 6

Interior size: 67.8 sq.m. Land size: Not Mentioned Exterior size: 12.7 sq.m. Total Built Area: 80.5 sq.m. Furniture: Fully furnished Kitchen: European-style