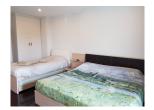

## 1 Bedrooms Condo with Sea View in Patong (PPTC2351)

| D | e | a | il | S |
|---|---|---|----|---|
|   |   |   |    |   |

**Bedrooms:** 1 **Bathrooms:** 1 **Floors:** 7 **Floor No:** 6

Interior size: 67.8 sq.m. Land size: Not Mentioned Exterior size: 12.7 sq.m. Total Built Area: 80.5 sq.m. Furniture: Fully furnished Kitchen: European-style

## **Description**

This is 1 bedroom, 1 bathroom en-suite comprise with fully furnished. The property have big balcony with full sea view. Just 300 meters walk to the beach. This property good for investment.