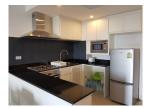

## 1 Bedrooms Condo with Sea View in Patong (PPTC2351)

| D | e | a | il | S |
|---|---|---|----|---|
|   |   |   |    |   |

**Bedrooms:** 1 **Bathrooms:** 1 **Floors:** 7 **Floor No:** 6

Interior size: 67.8 sq.m. Land size: Not Mentioned Exterior size: 12.7 sq.m. Total Built Area: 80.5 sq.m. Furniture: Fully furnished Kitchen: European-style