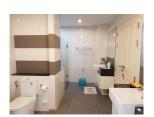

## 1 Bedrooms Condo with Sea View in Patong (PPTC2351)

| D | e | a | il | S |
|---|---|---|----|---|
|   |   |   |    |   |

**Bedrooms:** 1 **Bathrooms:** 1 **Floors:** 7 **Floor No:** 6

Interior size: 67.8 sq.m. Land size: Not Mentioned Exterior size: 12.7 sq.m. Total Built Area: 80.5 sq.m. Furniture: Fully furnished Kitchen: European-style