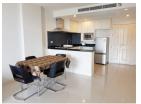

## 1 Bedrooms Condo with Sea View in Patong (PPTC2351)

| D | e | a | il | S |
|---|---|---|----|---|
|   |   |   |    |   |

**Bedrooms:** 1 **Bathrooms:** 1 **Floors:** 7 **Floor No:** 6

Interior size: 67.8 sq.m. Land size: Not Mentioned Exterior size: 12.7 sq.m. Total Built Area: 80.5 sq.m. Furniture: Fully furnished Kitchen: European-style

## **Description**

This is 1 bedroom, 1 bathroom en-suite comprise with fully furnished. The property have big balcony with full sea view. Just 300 meters walk to the beach. This property good for investment.