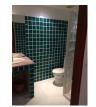

## 2 bedroom house with sea-view in Patong (PPTH2353)

| <b>Bedrooms:</b> 3     |
|------------------------|
| <b>Bathrooms</b> : 3.5 |

Floors: 3.

**Details** 

**Interior size:** 260 sq.m. **Land size:** 100 sq.m.

Exterior size: Not Mentioned Total Built Area: 260 sq.m. Furniture: Fully furnished Kitchen: European-style

**Beach:** Available **Garden:** None

Car park: Not Mentioned Swimming Pool: None Sale Price: 8.5M THB