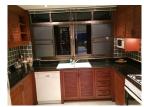

Exterior size: Not Mentioned Total Built Area: 260 sq.m. Furniture: Fully furnished Kitchen: European-style

**Beach:** Available **Garden:** None

Car park: Not Mentioned Swimming Pool: None Sale Price: 8.5M THB