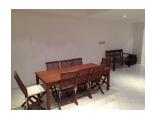

## 2 bedroom house with sea-view in Patong (PPTH2353)

| <b>Bedrooms:</b> 3     |
|------------------------|
| <b>Bathrooms</b> : 3.5 |

Floors: 3.

**Details** 

**Interior size:** 260 sq.m. **Land size:** 100 sq.m.

Exterior size: Not Mentioned Total Built Area: 260 sq.m. Furniture: Fully furnished Kitchen: European-style

**Beach:** Available **Garden:** None

Car park: Not Mentioned Swimming Pool: None Sale Price: 8.5M THB

## **Description**

Spend mornings in a magical garden enveloped by lush greenery. Spend evenings watching the sunset on the roof terrace with its spectacular scenic views.

Cable TV

Patong, Phuket

Villa / House