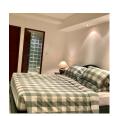

## 2 bedroom house with sea-view in Patong (PPTH2353)

| <b>Bedrooms:</b> 3     |
|------------------------|
| <b>Bathrooms</b> : 3.5 |

Floors: 3.

**Details** 

**Interior size:** 260 sq.m. **Land size:** 100 sq.m.

Exterior size: Not Mentioned Total Built Area: 260 sq.m. Furniture: Fully furnished Kitchen: European-style

**Beach:** Available **Garden:** None

Car park: Not Mentioned Swimming Pool: None Sale Price: 8.5M THB