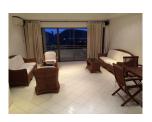

## 2 bedroom house with sea-view in Patong (PPTH2353)

| <b>Bedrooms:</b> 3     |
|------------------------|
| <b>Bathrooms</b> : 3.5 |

Floors: 3.

**Details** 

**Interior size:** 260 sq.m. **Land size:** 100 sq.m.

Exterior size: Not Mentioned Total Built Area: 260 sq.m. Furniture: Fully furnished Kitchen: European-style

**Beach:** Available **Garden:** None

Car park: Not Mentioned Swimming Pool: None Sale Price: 8.5M THB

## **Description**

Spend mornings in a magical garden enveloped by lush greenery. Spend evenings watching the sunset on the roof terrace with its spectacular scenic views.

Cable TV

Patong, Phuket

Villa / House