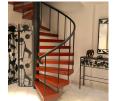

## 2 bedroom house with sea-view in Patong (PPTH2353)

| <b>Bedrooms:</b> 3     |
|------------------------|
| <b>Bathrooms</b> : 3.5 |

Floors: 3.

**Details** 

**Interior size:** 260 sq.m. **Land size:** 100 sq.m.

Exterior size: Not Mentioned Total Built Area: 260 sq.m. Furniture: Fully furnished Kitchen: European-style

**Beach:** Available **Garden:** None

Car park: Not Mentioned Swimming Pool: None Sale Price: 8.5M THB

## **Description**

Spend mornings in a magical garden enveloped by lush greenery. Spend evenings watching the sunset on the roof terrace with its spectacular scenic views.

Cable TV

Patong, Phuket

Villa / House