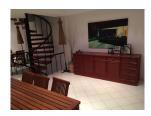

## 2 bedroom house with sea-view in Patong (PPTH2353)

| <b>Bedrooms:</b> 3     |
|------------------------|
| <b>Bathrooms</b> : 3.5 |

Floors: 3.

**Details** 

**Interior size:** 260 sq.m. **Land size:** 100 sq.m.

Exterior size: Not Mentioned Total Built Area: 260 sq.m. Furniture: Fully furnished Kitchen: European-style

**Beach:** Available **Garden:** None

Car park: Not Mentioned Swimming Pool: None Sale Price: 8.5M THB

## **Description**

Spend mornings in a magical garden enveloped by lush greenery. Spend evenings watching the sunset on the roof terrace with its spectacular scenic views.

Cable TV

Patong, Phuket

Villa / House