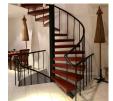

## 2 bedroom house with sea-view in Patong (PPTH2353)

| <b>Bedrooms:</b> 3     |
|------------------------|
| <b>Bathrooms</b> : 3.5 |

Floors: 3.

**Details** 

**Interior size:** 260 sq.m. **Land size:** 100 sq.m.

Exterior size: Not Mentioned Total Built Area: 260 sq.m. Furniture: Fully furnished Kitchen: European-style

**Beach:** Available **Garden:** None

Car park: Not Mentioned Swimming Pool: None Sale Price: 8.5M THB

## **Description**

Spend mornings in a magical garden enveloped by lush greenery. Spend evenings watching the sunset on the roof terrace with its spectacular scenic views.

Cable TV

Patong, Phuket

Villa / House