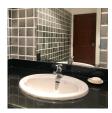

## 2 bedroom house with sea-view in Patong (PPTH2353)

| <b>Bedrooms:</b> 3     |
|------------------------|
| <b>Bathrooms</b> : 3.5 |

Floors: 3.

**Details** 

**Interior size:** 260 sq.m. **Land size:** 100 sq.m.

Exterior size: Not Mentioned Total Built Area: 260 sq.m. Furniture: Fully furnished Kitchen: European-style

**Beach:** Available **Garden:** None

Car park: Not Mentioned Swimming Pool: None Sale Price: 8.5M THB