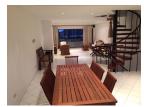

## 2 bedroom house with sea-view in Patong (PPTH2353)

| <b>Bedrooms:</b> 3     |
|------------------------|
| <b>Bathrooms</b> : 3.5 |

Floors: 3.

**Details** 

**Interior size:** 260 sq.m. **Land size:** 100 sq.m.

Exterior size: Not Mentioned Total Built Area: 260 sq.m. Furniture: Fully furnished Kitchen: European-style

**Beach:** Available **Garden:** None

Car park: Not Mentioned Swimming Pool: None Sale Price: 8.5M THB

## **Description**

Spend mornings in a magical garden enveloped by lush greenery. Spend evenings watching the sunset on the roof terrace with its spectacular scenic views.

Cable TV

Patong, Phuket

Villa / House