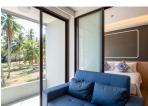

## 5 stars condominium 300 meters from the beach (PSRC2357)

| Details                                     | Features                    |
|---------------------------------------------|-----------------------------|
| Bedrooms: 1                                 | Cable TV                    |
| Bathrooms: 1                                | Gym                         |
| Floors: 7                                   | Manned Security             |
| Floor No: 3                                 | Keycard                     |
| Interior size: 31 sq.m.                     | CCTV                        |
| Land size: Not Mentioned                    |                             |
| Exterior size: Not Mentioned                | Surin, Phuket               |
| Total Built Area: 31 sq.m.                  |                             |
| Furniture: Fully furnished                  | Condo / Apartment           |
| Kitchen: European-style<br>Beach: Available | Agent Information           |
| Garden: None                                | organ@millennium.realestate |
| Car park: Not Mentioned                     |                             |
| Swimming Pool: Communal                     |                             |
| Sale Price : 4.9M THB                       |                             |

## Description

Located 400 meters from Surin Beach and 400 meters from Bangtao Beach, the unit is matched by layout plan offering full facility area and fully furnished for moving in. The unit contains glass sliding door that extends connection between living room and bedroom. High quality materials are used as recommended by experienced engineer. Lobby looks luxurious in hotel style and accommodates your everyday holiday with 3 different styles of swimming pool plus the best facilities on rooftop that offers 360 degree of ocean and mountain views.