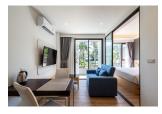

## Description

Located 400 meters from Surin Beach and 400 meters from Bangtao Beach, the unit is matched by layout plan offering full facility area and fully furnished for moving in. The unit contains glass sliding door that extends connection between living room and bedroom. High quality materials are used as recommended by experienced engineer. Lobby looks luxurious in hotel style and accommodates your everyday holiday with 3 different styles of swimming pool plus the best facilities on rooftop that offers 360 degree of ocean and mountain views.