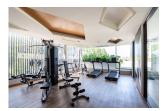

## 5 stars condominium 300 meters from the beach (PSRC2357)

| Details                                     | Features                    |
|---------------------------------------------|-----------------------------|
| Bedrooms: 1                                 | Cable TV                    |
| Bathrooms: 1                                | Gym                         |
| Floors: 7                                   | Manned Security             |
| Floor No: 3                                 | Keycard                     |
| Interior size: 31 sq.m.                     | CCTV                        |
| Land size: Not Mentioned                    |                             |
| Exterior size: Not Mentioned                | Surin, Phuket               |
| Total Built Area: 31 sq.m.                  |                             |
| Furniture: Fully furnished                  | Condo / Apartment           |
| Kitchen: European-style<br>Beach: Available | Agent Information           |
| Garden: None                                | organ@millennium.realestate |
| Car park: Not Mentioned                     |                             |
| Swimming Pool: Communal                     |                             |
| Sale Price : 4.9M THB                       |                             |