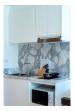

## 5 stars condominium 300 meters from the beach (PSRC2357)

| Details                                     | Features                    |
|---------------------------------------------|-----------------------------|
| Bedrooms: 1                                 | Cable TV                    |
| Bathrooms: 1                                | Gym                         |
| Floors: 7                                   | Manned Security             |
| Floor No: 3                                 | Keycard                     |
| Interior size: 31 sq.m.                     | CCTV                        |
| Land size: Not Mentioned                    |                             |
| Exterior size: Not Mentioned                | Surin, Phuket               |
| Total Built Area: 31 sq.m.                  |                             |
| Furniture: Fully furnished                  | Condo / Apartment           |
| Kitchen: European-style<br>Beach: Available | Agent Information           |
| Garden: None                                | organ@millennium.realestate |
| Car park: Not Mentioned                     |                             |
| Swimming Pool: Communal                     |                             |
| Sale Price : 4.9M THB                       |                             |

## Description

Located 400 meters from Surin Beach and 400 meters from Bangtao Beach, the unit is matched by layout plan offering full facility area and fully furnished for moving in. The unit contains glass sliding door that extends connection between living room and bedroom. High quality materials are used as recommended by experienced engineer. Lobby looks luxurious in hotel style and accommodates your everyday holiday with 3 different styles of swimming pool plus the best facilities on rooftop that offers 360 degree of ocean and mountain views.