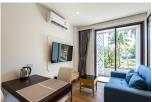

## 5 stars condominium 300 meters from the beach (PSRC2357)

| Details                                     | Features                    |
|---------------------------------------------|-----------------------------|
| Bedrooms: 1                                 | Cable TV                    |
| Bathrooms: 1                                | Gym                         |
| Floors: 7                                   | Manned Security             |
| Floor No: 3                                 | Keycard                     |
| Interior size: 31 sq.m.                     | CCTV                        |
| Land size: Not Mentioned                    |                             |
| Exterior size: Not Mentioned                | Surin, Phuket               |
| Total Built Area: 31 sq.m.                  |                             |
| Furniture: Fully furnished                  | Condo / Apartment           |
| Kitchen: European-style<br>Beach: Available | Agent Information           |
| Garden: None                                | organ@millennium.realestate |
| Car park: Not Mentioned                     |                             |
| Swimming Pool: Communal                     |                             |
| Sale Price : 4.9M THB                       |                             |

## Description

Located 400 meters from Surin Beach and 400 meters from Bangtao Beach, the unit is matched by layout plan offering full facility area and fully furnished for moving in. The unit contains glass sliding door that extends connection between living room and bedroom. High quality materials are used as recommended by experienced engineer. Lobby looks luxurious in hotel style and accommodates your everyday holiday with 3 different styles of swimming pool plus the best facilities on rooftop that offers 360 degree of ocean and mountain views.