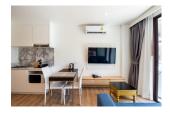

## 5 stars condominium 300 meters from the beach (PSRC2357)

| Details                                     | Features                    |
|---------------------------------------------|-----------------------------|
| Bedrooms: 1                                 | Cable TV                    |
| Bathrooms: 1                                | Gym                         |
| Floors: 7                                   | Manned Security             |
| Floor No: 3                                 | Keycard                     |
| Interior size: 31 sq.m.                     | CCTV                        |
| Land size: Not Mentioned                    |                             |
| Exterior size: Not Mentioned                | Surin, Phuket               |
| Total Built Area: 31 sq.m.                  |                             |
| Furniture: Fully furnished                  | Condo / Apartment           |
| Kitchen: European-style<br>Beach: Available | Agent Information           |
| Garden: None                                | organ@millennium.realestate |
| Car park: Not Mentioned                     |                             |
| Swimming Pool: Communal                     |                             |
| Sale Price : 4.9M THB                       |                             |

## Description

Located 400 meters from Surin Beach and 400 meters from Bangtao Beach, the unit is matched by layout plan offering full facility area and fully furnished for moving in. The unit contains glass sliding door that extends connection between living room and bedroom. High quality materials are used as recommended by experienced engineer. Lobby looks luxurious in hotel style and accommodates your everyday holiday with 3 different styles of swimming pool plus the best facilities on rooftop that offers 360 degree of ocean and mountain views.