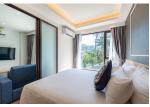

## 5 stars condominium 300 meters from the beach (PSRC2357)

| Details                                     | Features                    |
|---------------------------------------------|-----------------------------|
| Bedrooms: 1                                 | Cable TV                    |
| Bathrooms: 1                                | Gym                         |
| Floors: 7                                   | Manned Security             |
| Floor No: 3                                 | Keycard                     |
| Interior size: 31 sq.m.                     | CCTV                        |
| Land size: Not Mentioned                    |                             |
| Exterior size: Not Mentioned                | Surin, Phuket               |
| Total Built Area: 31 sq.m.                  |                             |
| Furniture: Fully furnished                  | Condo / Apartment           |
| Kitchen: European-style<br>Beach: Available | Agent Information           |
| Garden: None                                | organ@millennium.realestate |
| Car park: Not Mentioned                     |                             |
| Swimming Pool: Communal                     |                             |
| Sale Price : 4.9M THB                       |                             |

## Description

Located 400 meters from Surin Beach and 400 meters from Bangtao Beach, the unit is matched by layout plan offering full facility area and fully furnished for moving in. The unit contains glass sliding door that extends connection between living room and bedroom. High quality materials are used as recommended by experienced engineer. Lobby looks luxurious in hotel style and accommodates your everyday holiday with 3 different styles of swimming pool plus the best facilities on rooftop that offers 360 degree of ocean and mountain views.