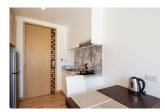

## 5 stars condominium 300 meters from the beach (PSRC2357)

| Details                                     | Features                    |
|---------------------------------------------|-----------------------------|
| Bedrooms: 1                                 | Cable TV                    |
| Bathrooms: 1                                | Gym                         |
| Floors: 7                                   | Manned Security             |
| Floor No: 3                                 | Keycard                     |
| Interior size: 31 sq.m.                     | CCTV                        |
| Land size: Not Mentioned                    |                             |
| Exterior size: Not Mentioned                | Surin, Phuket               |
| Total Built Area: 31 sq.m.                  |                             |
| Furniture: Fully furnished                  | Condo / Apartment           |
| Kitchen: European-style<br>Beach: Available | Agent Information           |
| Garden: None                                | organ@millennium.realestate |
| Car park: Not Mentioned                     |                             |
| Swimming Pool: Communal                     |                             |
| Sale Price : 4.9M THB                       |                             |

## Description

Located 400 meters from Surin Beach and 400 meters from Bangtao Beach, the unit is matched by layout plan offering full facility area and fully furnished for moving in. The unit contains glass sliding door that extends connection between living room and bedroom. High quality materials are used as recommended by experienced engineer. Lobby looks luxurious in hotel style and accommodates your everyday holiday with 3 different styles of swimming pool plus the best facilities on rooftop that offers 360 degree of ocean and mountain views.