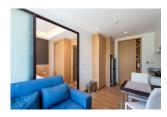

## 5 stars condominium 300 meters from the beach (PSRC2357)

| Details                                     | Features                    |
|---------------------------------------------|-----------------------------|
| Bedrooms: 1                                 | Cable TV                    |
| Bathrooms: 1                                | Gym                         |
| Floors: 7                                   | Manned Security             |
| Floor No: 3                                 | Keycard                     |
| Interior size: 31 sq.m.                     | CCTV                        |
| Land size: Not Mentioned                    |                             |
| Exterior size: Not Mentioned                | Surin, Phuket               |
| Total Built Area: 31 sq.m.                  |                             |
| Furniture: Fully furnished                  | Condo / Apartment           |
| Kitchen: European-style<br>Beach: Available | Agent Information           |
| Garden: None                                | organ@millennium.realestate |
| Car park: Not Mentioned                     |                             |
| Swimming Pool: Communal                     |                             |
| Sale Price : 4.9M THB                       |                             |

## Description

Located 400 meters from Surin Beach and 400 meters from Bangtao Beach, the unit is matched by layout plan offering full facility area and fully furnished for moving in. The unit contains glass sliding door that extends connection between living room and bedroom. High quality materials are used as recommended by experienced engineer. Lobby looks luxurious in hotel style and accommodates your everyday holiday with 3 different styles of swimming pool plus the best facilities on rooftop that offers 360 degree of ocean and mountain views.