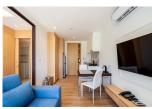

## 5 stars condominium 300 meters from the beach (PSRC2357)

| Details                                     | Features                    |
|---------------------------------------------|-----------------------------|
| Bedrooms: 1                                 | Cable TV                    |
| Bathrooms: 1                                | Gym                         |
| Floors: 7                                   | Manned Security             |
| Floor No: 3                                 | Keycard                     |
| Interior size: 31 sq.m.                     | CCTV                        |
| Land size: Not Mentioned                    |                             |
| Exterior size: Not Mentioned                | Surin, Phuket               |
| Total Built Area: 31 sq.m.                  |                             |
| Furniture: Fully furnished                  | Condo / Apartment           |
| Kitchen: European-style<br>Beach: Available | Agent Information           |
| Garden: None                                | organ@millennium.realestate |
| Car park: Not Mentioned                     |                             |
| Swimming Pool: Communal                     |                             |
| Sale Price : 4.9M THB                       |                             |

## Description

Located 400 meters from Surin Beach and 400 meters from Bangtao Beach, the unit is matched by layout plan offering full facility area and fully furnished for moving in. The unit contains glass sliding door that extends connection between living room and bedroom. High quality materials are used as recommended by experienced engineer. Lobby looks luxurious in hotel style and accommodates your everyday holiday with 3 different styles of swimming pool plus the best facilities on rooftop that offers 360 degree of ocean and mountain views.