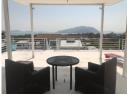

## 4 Bedrooms with breathtaking sea and montain view in the rooftop (PRWH2361)

**Details Bedrooms:** 4

**Bathrooms**: 4 Floors: 4

**Interior size:** 240 sq.m. Land size: Not Mentioned Exterior size: Not Mentioned Total Built Area: Not Mentioned Furniture: Fully furnished Kitchen: European-style