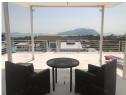

## 4 Bedrooms with breathtaking sea and montain view in the rooftop (PRWH2361)

**Details Bedrooms:** 4

**Bathrooms**: 4 Floors: 4

**Interior size:** 240 sq.m. Land size: Not Mentioned Exterior size: Not Mentioned Total Built Area: Not Mentioned Furniture: Fully furnished Kitchen: European-style