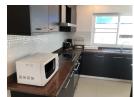

## 4 Bedrooms with breathtaking sea and montain view in the rooftop (PRWH2361)

**Details Bedrooms:** 4

**Bathrooms**: 4 Floors: 4

**Interior size:** 240 sq.m. Land size: Not Mentioned Exterior size: Not Mentioned Total Built Area: Not Mentioned Furniture: Fully furnished Kitchen: European-style