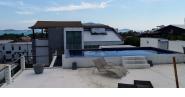

## 4 Bedrooms with breathtaking sea and montain view in the rooftop (PRWH2361)

**Details Bedrooms:** 4

**Bathrooms**: 4 Floors: 4

**Interior size:** 240 sq.m. Land size: Not Mentioned Exterior size: Not Mentioned Total Built Area: Not Mentioned Furniture: Fully furnished Kitchen: European-style

Beach: Not Available Garden: None Car park: 1

**Swimming Pool:** Communal

**Long Term Rent Price:** 55,000 THB