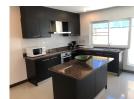

## 4 Bedrooms with breathtaking sea and montain view in the rooftop (PRWH2361)

**Details Bedrooms:** 4

**Bathrooms**: 4 Floors: 4

**Interior size:** 240 sq.m. Land size: Not Mentioned Exterior size: Not Mentioned Total Built Area: Not Mentioned Furniture: Fully furnished Kitchen: European-style