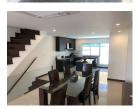

## 4 Bedrooms with breathtaking sea and montain view in the rooftop (PRWH2361)

**Details Bedrooms:** 4

**Bathrooms**: 4 Floors: 4

**Interior size:** 240 sq.m. Land size: Not Mentioned Exterior size: Not Mentioned Total Built Area: Not Mentioned Furniture: Fully furnished Kitchen: European-style