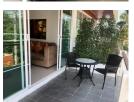

## 4 Bedrooms with breathtaking sea and montain view in the rooftop (PRWH2361)

**Details Bedrooms:** 4

**Bathrooms**: 4 Floors: 4

**Interior size:** 240 sq.m. Land size: Not Mentioned Exterior size: Not Mentioned Total Built Area: Not Mentioned Furniture: Fully furnished Kitchen: European-style