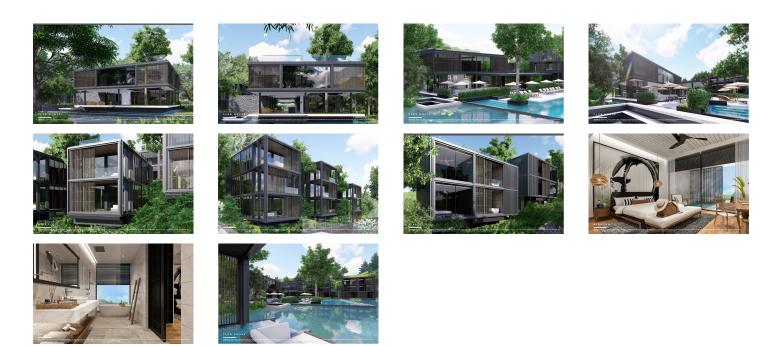

## Description

The project is built on 22 Rai of land, with a 39 low rise blocks from 2-5 storeys, situated on tranquil lakes with accommodation of leisure and lap pools, Kid s pool, pool bar, club house and finess center, Kid s fun club, all day dining restaurant, green deck, starlight deck, Yoga platform, Relaxation Pavilion, Nature trail and Jogging track. Guarded and Gated community, 24 hour Patrol