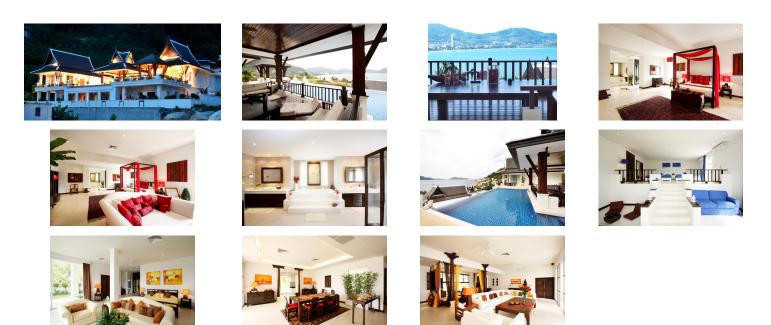

## Description

The villa complex consists of 4 stand – alone rooms, all linked by a connecting roof and built on 1,400 Sq.m. of land. Total indoor living space is a generous 1,000 Sq.m and all rooms are beautifully fitted out with Thai and Modern furniture and decor. The complex offers 4 large en-suite bedrooms with king-size beds. Located on Kalim Beach hills, the villa overlooks Kalim Bay and the Andaman Sea.