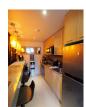

## 2 Bedrooms Duplex in Kalim (PKLC2375)

| υ | e | ta | Ш | S |
|---|---|----|---|---|
|   |   |    |   |   |

**Bedrooms:** 2 **Bathrooms:** 2 **Floors:** 2

Interior size: 118 sq.m. Land size: Not Mentioned Exterior size: 39 sq.m. Total Built Area: 165 sq.m. Furniture: Fully furnished Kitchen: European-style

## **Description**

This is 2 bedrooms, 2 bathrooms with jacuzzi, the property comprise with fully furnished, living area, kitchen, working room and full facilities tennis course, communal pool and gym.