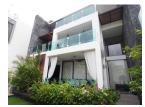

## 2 Bedrooms Duplex in Kalim (PKLC2375)

| υ | e | ta | Ш | S |
|---|---|----|---|---|
|   |   |    |   |   |

**Bedrooms:** 2 **Bathrooms:** 2 **Floors:** 2

Interior size: 118 sq.m. Land size: Not Mentioned Exterior size: 39 sq.m. Total Built Area: 165 sq.m. Furniture: Fully furnished Kitchen: European-style

Beach: Available

Garden: Not Mentioned

Car park: 1

Swimming Pool: Communal

Sale Price: 8M THB