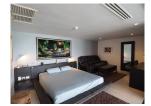

## 2 Bedrooms Duplex in Kalim (PKLC2375)

| υ | e | ta | Ш | S |
|---|---|----|---|---|
|   |   |    |   |   |

**Bedrooms:** 2 **Bathrooms:** 2 **Floors:** 2

Interior size: 118 sq.m. Land size: Not Mentioned Exterior size: 39 sq.m. Total Built Area: 165 sq.m. Furniture: Fully furnished Kitchen: European-style

## **Description**

This is 2 bedrooms, 2 bathrooms with jacuzzi, the property comprise with fully furnished, living area, kitchen, working room and full facilities tennis course, communal pool and gym.