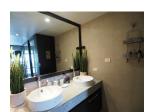

## 2 Bedrooms Duplex in Kalim (PKLC2375)

| υ | e | ta | Ш | S |
|---|---|----|---|---|
|   |   |    |   |   |

**Bedrooms:** 2 **Bathrooms:** 2 **Floors:** 2

Interior size: 118 sq.m. Land size: Not Mentioned Exterior size: 39 sq.m. Total Built Area: 165 sq.m. Furniture: Fully furnished Kitchen: European-style

## **Description**

This is 2 bedrooms, 2 bathrooms with jacuzzi, the property comprise with fully furnished, living area, kitchen, working room and full facilities tennis course, communal pool and gym.