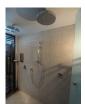

## 2 Bedrooms Duplex in Kalim (PKLC2375)

| υ | e | ta | Ш | S |
|---|---|----|---|---|
|   |   |    |   |   |

**Bedrooms:** 2 **Bathrooms:** 2 **Floors:** 2

Interior size: 118 sq.m. Land size: Not Mentioned Exterior size: 39 sq.m. Total Built Area: 165 sq.m. Furniture: Fully furnished Kitchen: European-style

## **Description**

This is 2 bedrooms, 2 bathrooms with jacuzzi, the property comprise with fully furnished, living area, kitchen, working room and full facilities tennis course, communal pool and gym.