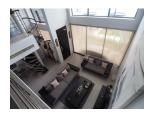

## 2 Bedrooms Duplex in Kalim (PKLC2375)

| υ | e | ta | Ш | S |
|---|---|----|---|---|
|   |   |    |   |   |

**Bedrooms:** 2 **Bathrooms:** 2 **Floors:** 2

Interior size: 118 sq.m. Land size: Not Mentioned Exterior size: 39 sq.m. Total Built Area: 165 sq.m. Furniture: Fully furnished Kitchen: European-style

## **Description**

This is 2 bedrooms, 2 bathrooms with jacuzzi, the property comprise with fully furnished, living area, kitchen, working room and full facilities tennis course, communal pool and gym.