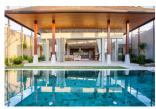

Each Luxury villa centers around a natural stone tiled swimming pool with a free-flowing floorplan that is capped by a vaulted, teak wood ceiling and framed by concertina glass doors. The transom windows above these glass doors give added light and elegance to the main area of the home. To celebrate the idyllic outdoor ambience the eave has been overextended to create an added lounge or dining area on the terrace which is supported by striking pillars. The grand tile flooring in the front room matches that on the terrace for a seamless transition to the outdoors. The pristinely manicured Bangtao/Laguna neighborhood hosts numerous family oriented activities and is dotted with a plentitude of boutique shops and restaurants along this 8 km stretch of white sand.