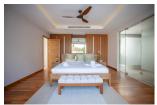

## Luxury Pool Villa near Bangtao Beach (PBTH2383)

**Details** 

**Bedrooms:** 5 **Bathrooms:** 5 **Floors:** 1

Interior size: 320 sq.m. Land size: 1334 sq.m. Exterior size: 430 sq.m. Total Built Area: 750 sq.m.