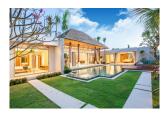

Each Luxury villa centers around a natural stone tiled swimming pool with a free-flowing floorplan that is capped by a vaulted, teak wood ceiling and framed by concertina glass doors. The transom windows above these glass doors give added light and elegance to the main area of the home. To celebrate the idyllic outdoor ambience the eave has been overextended to create an added lounge or dining area on the terrace which is supported by striking pillars. The grand tile flooring in the front room matches that on the terrace for a seamless transition to the outdoors. The pristinely manicured Bangtao/Laguna neighborhood hosts numerous family oriented activities and is dotted with a plentitude of boutique shops and restaurants along this 8 km stretch of white sand.