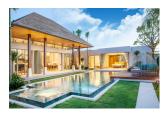

Each Luxury villa centers around a natural stone tiled swimming pool with a free-flowing floorplan that is capped by a vaulted, teak wood ceiling and framed by concertina glass doors. The transom windows above these glass doors give added light and elegance to the main area of the home. To celebrate the idyllic outdoor ambience the eave has been overextended to create an added lounge or dining area on the terrace which is supported by striking pillars. The grand tile flooring in the front room matches that on the terrace for a seamless transition to the outdoors. The pristinely manicured Bangtao/Laguna neighborhood hosts numerous family oriented activities and is dotted with a plentitude of boutique shops and restaurants along this 8 km stretch of white sand.