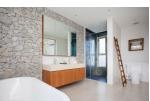

## Luxury Pool Villa near Bangtao Beach (PBTH2383)

**Details** 

**Bedrooms:** 5 **Bathrooms:** 5 **Floors:** 1

Interior size: 320 sq.m. Land size: 1334 sq.m. Exterior size: 430 sq.m. Total Built Area: 750 sq.m.