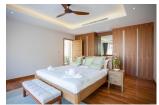

## Luxury Pool Villa near Bangtao Beach (PBTH2383)

**Details** 

**Bedrooms:** 5 **Bathrooms:** 5 **Floors:** 1

Interior size: 320 sq.m. Land size: 1334 sq.m. Exterior size: 430 sq.m. Total Built Area: 750 sq.m.