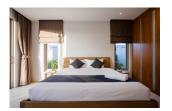

## Luxury Pool Villa near Bangtao Beach (PBTH2383)

**Details** 

**Bedrooms:** 5 **Bathrooms:** 5 **Floors:** 1

Interior size: 320 sq.m. Land size: 1334 sq.m. Exterior size: 430 sq.m. Total Built Area: 750 sq.m.

Each Luxury villa centers around a natural stone tiled swimming pool with a free-flowing floorplan that is capped by a vaulted, teak wood ceiling and framed by concertina glass doors. The transom windows above these glass doors give added light and elegance to the main area of the home. To celebrate the idyllic outdoor ambience the eave has been overextended to create an added lounge or dining area on the terrace which is supported by striking pillars. The grand tile flooring in the front room matches that on the terrace for a seamless transition to the outdoors. The pristinely manicured Bangtao/Laguna neighborhood hosts numerous family oriented activities and is dotted with a plentitude of boutique shops and restaurants along this 8 km stretch of white sand.