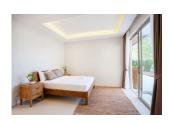

## Luxury Pool Villa near Bangtao Beach (PBTH2383)

**Details** 

**Bedrooms:** 5 **Bathrooms:** 5 **Floors:** 1

Interior size: 320 sq.m. Land size: 1334 sq.m. Exterior size: 430 sq.m. Total Built Area: 750 sq.m.

Each Luxury villa centers around a natural stone tiled swimming pool with a free-flowing floorplan that is capped by a vaulted, teak wood ceiling and framed by concertina glass doors. The transom windows above these glass doors give added light and elegance to the main area of the home. To celebrate the idyllic outdoor ambience the eave has been overextended to create an added lounge or dining area on the terrace which is supported by striking pillars. The grand tile flooring in the front room matches that on the terrace for a seamless transition to the outdoors. The pristinely manicured Bangtao/Laguna neighborhood hosts numerous family oriented activities and is dotted with a plentitude of boutique shops and restaurants along this 8 km stretch of white sand.