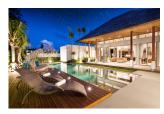

Each Luxury villa centers around a natural stone tiled swimming pool with a free-flowing floorplan that is capped by a vaulted, teak wood ceiling and framed by concertina glass doors. The transom windows above these glass doors give added light and elegance to the main area of the home. To celebrate the idyllic outdoor ambience the eave has been overextended to create an added lounge or dining area on the terrace which is supported by striking pillars. The grand tile flooring in the front room matches that on the terrace for a seamless transition to the outdoors. The pristinely manicured Bangtao/Laguna neighborhood hosts numerous family oriented activities and is dotted with a plentitude of boutique shops and restaurants along this 8 km stretch of white sand.