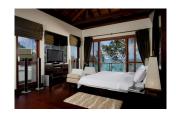

# **Exclusive Seaview Villa in Kamala (PKMH240)**

| Bedrooi | ms: | 5 |
|---------|-----|---|
| Bathroo | ms  | 5 |
|         |     |   |

**Details** 

**Floors:** Not Mentioned **Interior size:** Not Mentioned **Land size:** 1600 sq.m.

Exterior size: Not Mentioned
Total Built Area: Not Mentioned
Furniture: Fully furnished
Kitchen: European-style

Beach: Available Garden: Mid-size Car park: 2

**Swimming Pool:** Private **Sale Price:** 170M THB