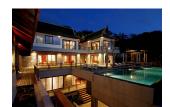

# **Exclusive Seaview Villa in Kamala (PKMH240)**

| Bedrooi | ms: | 5 |
|---------|-----|---|
| Bathroo | ms  | 5 |
|         |     |   |

**Details** 

**Floors:** Not Mentioned **Interior size:** Not Mentioned **Land size:** 1600 sq.m.

Exterior size: Not Mentioned
Total Built Area: Not Mentioned
Furniture: Fully furnished
Kitchen: European-style

Beach: Available Garden: Mid-size Car park: 2

**Swimming Pool:** Private **Sale Price:** 170M THB

## **Description**

This stunning pool villa will give you a taste of luxury. Set in a natural environment, you ll never want to leave again. You ll enjoy an exceptionnal infinity pool with a prime sight on the Ocean.