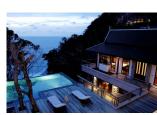

# **Exclusive Seaview Villa in Kamala (PKMH240)**

| Bedrooi | ms: | 5 |
|---------|-----|---|
| Bathroo | ms  | 5 |
|         |     |   |

**Details** 

**Floors:** Not Mentioned **Interior size:** Not Mentioned **Land size:** 1600 sq.m.

Exterior size: Not Mentioned
Total Built Area: Not Mentioned
Furniture: Fully furnished
Kitchen: European-style

Beach: Available Garden: Mid-size Car park: 2

**Swimming Pool:** Private **Sale Price:** 170M THB

## **Description**

This stunning pool villa will give you a taste of luxury. Set in a natural environment, you ll never want to leave again. You ll enjoy an exceptionnal infinity pool with a prime sight on the Ocean.