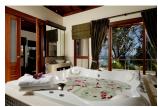

Exterior size: Not Mentioned
Total Built Area: Not Mentioned
Furniture: Fully furnished
Kitchen: European-style

Beach: Available Garden: Mid-size Car park: 2

**Swimming Pool:** Private **Sale Price:** 170M THB

#### **Features**

Cable TV Jacuzzi

Panoramic Windows

Clubhouse

Manned Security

Keycard CCTV

Maid Service