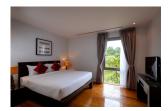

## **Details**

Bedrooms: 3 Bathrooms: 3 Floors: 2 Floor No: 2

Interior size: 251 sq.m.
Land size: Not Mentioned
Exterior size: 57 sq.m.
Total Built Area: 308 sq.m.
Furniture: Fully furnished
Kitchen: European-style