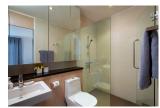

## **Details**

Bedrooms: 3 Bathrooms: 3 Floors: 2 Floor No: 2

Interior size: 251 sq.m.
Land size: Not Mentioned
Exterior size: 57 sq.m.
Total Built Area: 308 sq.m.
Furniture: Fully furnished
Kitchen: European-style