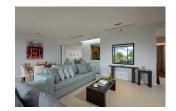

## **Details**

Bedrooms: 3 Bathrooms: 3 Floors: 2 Floor No: 2

Interior size: 251 sq.m.
Land size: Not Mentioned
Exterior size: 57 sq.m.
Total Built Area: 308 sq.m.
Furniture: Fully furnished
Kitchen: European-style

## **Description**

The luxury apartment is set within a series of modern low rise building positioned around attractive landscaped gardens featuring mature tropical palms and flowering blooms. The sense of space within the grounds creates a calm and serene ambiance, the perfect setting for a relaxing family break or romantic retreat. The stunning Layan Beach is only 700 meters from the residence, a beauty spot that is unspoiled, tranquil and never overcrowded. The beach is home to a scattering of local restaurants and massage service as well as a trendy beach club. Walking or cycling along the scenic beach road brings you to Bangtao Bay and the Laguna area, offering a wide range of dining, shopping and facilities for the whole family. Phuket airport is only 10 minutes away for a traffic free journey to your holiday residence.