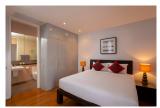

## **Details**

Bedrooms: 3 Bathrooms: 3 Floors: 2 Floor No: 2

Interior size: 251 sq.m.
Land size: Not Mentioned
Exterior size: 57 sq.m.
Total Built Area: 308 sq.m.
Furniture: Fully furnished
Kitchen: European-style