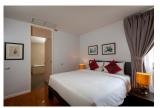

## **Details**

Bedrooms: 3 Bathrooms: 3 Floors: 2 Floor No: 2

Interior size: 251 sq.m.
Land size: Not Mentioned
Exterior size: 57 sq.m.
Total Built Area: 308 sq.m.
Furniture: Fully furnished
Kitchen: European-style