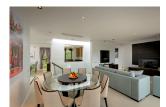

## **Details**

Bedrooms: 3 Bathrooms: 3 Floors: 2 Floor No: 2

Interior size: 251 sq.m.
Land size: Not Mentioned
Exterior size: 57 sq.m.
Total Built Area: 308 sq.m.
Furniture: Fully furnished
Kitchen: European-style

## **Description**

The luxury apartment is set within a series of modern low rise building positioned around attractive landscaped gardens featuring mature tropical palms and flowering blooms. The sense of space within the grounds creates a calm and serene ambiance, the perfect setting for a relaxing family break or romantic retreat. The stunning Layan Beach is only 700 meters from the residence, a beauty spot that is unspoiled, tranquil and never overcrowded. The beach is home to a scattering of local restaurants and massage service as well as a trendy beach club. Walking or cycling along the scenic beach road brings you to Bangtao Bay and the Laguna area, offering a wide range of dining, shopping and facilities for the whole family. Phuket airport is only 10 minutes away for a traffic free journey to your holiday residence.