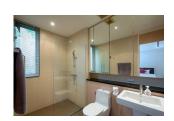

## **Details**

Bedrooms: 3 Bathrooms: 3 Floors: 2 Floor No: 2

Interior size: 251 sq.m.
Land size: Not Mentioned
Exterior size: 57 sq.m.
Total Built Area: 308 sq.m.
Furniture: Fully furnished
Kitchen: European-style