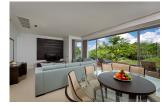

## **Details**

Bedrooms: 3 Bathrooms: 3 Floors: 2 Floor No: 2

Interior size: 251 sq.m.
Land size: Not Mentioned
Exterior size: 57 sq.m.
Total Built Area: 308 sq.m.
Furniture: Fully furnished
Kitchen: European-style

## **Description**

The luxury apartment is set within a series of modern low rise building positioned around attractive landscaped gardens featuring mature tropical palms and flowering blooms. The sense of space within the grounds creates a calm and serene ambiance, the perfect setting for a relaxing family break or romantic retreat. The stunning Layan Beach is only 700 meters from the residence, a beauty spot that is unspoiled, tranquil and never overcrowded. The beach is home to a scattering of local restaurants and massage service as well as a trendy beach club. Walking or cycling along the scenic beach road brings you to Bangtao Bay and the Laguna area, offering a wide range of dining, shopping and facilities for the whole family. Phuket airport is only 10 minutes away for a traffic free journey to your holiday residence.