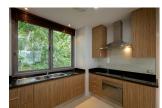

## **Details**

Bedrooms: 3 Bathrooms: 3 Floors: 2 Floor No: 2

Interior size: 251 sq.m.
Land size: Not Mentioned
Exterior size: 57 sq.m.
Total Built Area: 308 sq.m.
Furniture: Fully furnished
Kitchen: European-style