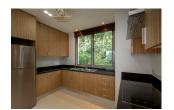

## **Details**

Bedrooms: 3 Bathrooms: 3 Floors: 2 Floor No: 2

Interior size: 251 sq.m.
Land size: Not Mentioned
Exterior size: 57 sq.m.
Total Built Area: 308 sq.m.
Furniture: Fully furnished
Kitchen: European-style