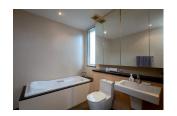

## **Details**

Bedrooms: 3 Bathrooms: 3 Floors: 2 Floor No: 2

Interior size: 251 sq.m.
Land size: Not Mentioned
Exterior size: 57 sq.m.
Total Built Area: 308 sq.m.
Furniture: Fully furnished
Kitchen: European-style

Beach: Available Garden: Mid-size Car park: 1

Swimming Pool: Communal

Long Term Rent Price: 90,000 THB