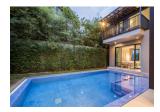

## Private Pool Villa 5-min walk from Bangtao beach beach (PBTH2426)

| Details                            | Features                    |
|------------------------------------|-----------------------------|
| Bedrooms: 3                        | Manned Security             |
| Bathrooms: 4                       | CCTV                        |
| Floors: 2                          |                             |
| Interior size: Not Mentioned       | Bangtao, Phuket             |
| Land size: 268 sq.m.               |                             |
| Exterior size: Not Mentioned       | Villa / House               |
| Total Built Area: 240 sq.m.        | Agent Information           |
| Furniture: Fully furnished         |                             |
| Kitchen: European-style            | organ@millennium.realestate |
| Beach: Available                   |                             |
| Garden: Small                      |                             |
| Car park: 1                        |                             |
| Swimming Pool: Private             |                             |
| Long Term Rent Price : 100,000 THB |                             |

## Description

This villa is a prime example of simple balance blending the contemporary with the traditional successfully. This is designed for attractive exotic tropical living that can be afforded in the stunning beautiful natural environment of Phuket. This villa features an outdoor pool, a terrace, and tour/ticket assistance. Public areas are equipped with complimentary wired and wireless Internet access. For a surcharge. This business-friendly villa also offers barbecue grills and a garden. Onsite self parking is complimentary.