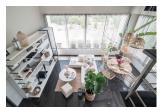

## **Details**

Bedrooms: 1 Bathrooms: 1 Floors: 5 Floor No: 2

Interior size: 75 sq.m.
Land size: Not Mentioned
Exterior size: Not Mentioned
Total Built Area: 75 sq.m.
Furniture: Fully furnished
Kitchen: European-style

## **Description**

Closed to Phuket Country Club and Bangkok Hospital Phuket. This golf aparthotel is within close proximity of Prince of Songkla University and Tiger Kingdom Phuket. Practice your swing on the golf course and enjoy other recreational amenities, such as an outdoor pool and a fitness center. Free self parking is available onsite.