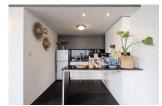

## **Details**

Bedrooms: 1 Bathrooms: 1 Floors: 5 Floor No: 2

Interior size: 75 sq.m.
Land size: Not Mentioned
Exterior size: Not Mentioned
Total Built Area: 75 sq.m.
Furniture: Fully furnished
Kitchen: European-style

## **Description**

Closed to Phuket Country Club and Bangkok Hospital Phuket. This golf aparthotel is within close proximity of Prince of Songkla University and Tiger Kingdom Phuket. Practice your swing on the golf course and enjoy other recreational amenities, such as an outdoor pool and a fitness center. Free self parking is available onsite.