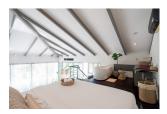

## **Details**

Bedrooms: 1 Bathrooms: 1 Floors: 5 Floor No: 2

Interior size: 75 sq.m.
Land size: Not Mentioned
Exterior size: Not Mentioned
Total Built Area: 75 sq.m.
Furniture: Fully furnished
Kitchen: European-style

## **Description**

Closed to Phuket Country Club and Bangkok Hospital Phuket. This golf aparthotel is within close proximity of Prince of Songkla University and Tiger Kingdom Phuket. Practice your swing on the golf course and enjoy other recreational amenities, such as an outdoor pool and a fitness center. Free self parking is available onsite.