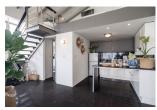

## **Details**

Bedrooms: 1 Bathrooms: 1 Floors: 5 Floor No: 2

Interior size: 75 sq.m.
Land size: Not Mentioned
Exterior size: Not Mentioned
Total Built Area: 75 sq.m.
Furniture: Fully furnished
Kitchen: European-style

## **Description**

Closed to Phuket Country Club and Bangkok Hospital Phuket. This golf aparthotel is within close proximity of Prince of Songkla University and Tiger Kingdom Phuket. Practice your swing on the golf course and enjoy other recreational amenities, such as an outdoor pool and a fitness center. Free self parking is available onsite.