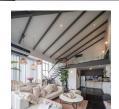

## **Details**

Bedrooms: 1 Bathrooms: 1 Floors: 5 Floor No: 2

Interior size: 75 sq.m.
Land size: Not Mentioned
Exterior size: Not Mentioned
Total Built Area: 75 sq.m.
Furniture: Fully furnished
Kitchen: European-style

## **Description**

Closed to Phuket Country Club and Bangkok Hospital Phuket. This golf aparthotel is within close proximity of Prince of Songkla University and Tiger Kingdom Phuket. Practice your swing on the golf course and enjoy other recreational amenities, such as an outdoor pool and a fitness center. Free self parking is available onsite.