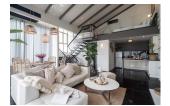

## **Details**

Bedrooms: 1 Bathrooms: 1 Floors: 5 Floor No: 2

Interior size: 75 sq.m.
Land size: Not Mentioned
Exterior size: Not Mentioned
Total Built Area: 75 sq.m.
Furniture: Fully furnished
Kitchen: European-style

## **Description**

Closed to Phuket Country Club and Bangkok Hospital Phuket. This golf aparthotel is within close proximity of Prince of Songkla University and Tiger Kingdom Phuket. Practice your swing on the golf course and enjoy other recreational amenities, such as an outdoor pool and a fitness center. Free self parking is available onsite.