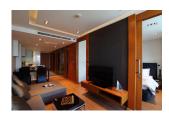

## Details

Bedrooms: 1 Bathrooms: 1 Floors: 6 Floor No: 2 Interior size: 54.91 sq.m. Land size: Not Mentioned Exterior size: 13.35 sq.m. Total Built Area: 68.26 sq.m. Furniture: Fully furnished Kitchen: European-style Beach: Available Garden: Communal Car park: Not Mentioned Swimming Pool: Communal Sale Price : 6.7M THB