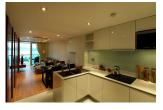

## Details

Bedrooms: 1 Bathrooms: 1 Floors: 6 Floor No: 2 Interior size: 54.91 sq.m. Land size: Not Mentioned Exterior size: 13.35 sq.m. Total Built Area: 68.26 sq.m. Furniture: Fully furnished Kitchen: European-style Beach: Available Garden: Communal Car park: Not Mentioned Swimming Pool: Communal Sale Price : 6.7M THB