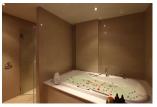

## Details

Bedrooms: 1 Bathrooms: 1 Floors: 6 Floor No: 2 Interior size: 54.91 sq.m. Land size: Not Mentioned Exterior size: 13.35 sq.m. Total Built Area: 68.26 sq.m. Furniture: Fully furnished Kitchen: European-style Beach: Available Garden: Communal Car park: Not Mentioned Swimming Pool: Communal Sale Price : 6.7M THB