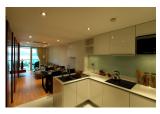

## Modern Living Condominium in Kalim Bay (PKLC2440)

## Details

Bedrooms: 1 Bathrooms: 1 Floors: 6 Floor No: 2 Interior size: 54.91 sq.m. Land size: Not Mentioned Exterior size: 13.35 sq.m. Total Built Area: 68.26 sq.m. Furniture: Fully furnished Kitchen: European-style Beach: Available Garden: Communal Car park: Not Mentioned Swimming Pool: Communal Sale Price : 6.7M THB