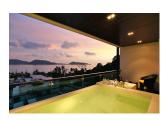

## Details

Bedrooms: 1 Bathrooms: 1 Floors: 6 Floor No: 2 Interior size: 54.91 sq.m. Land size: Not Mentioned Exterior size: 13.35 sq.m. Total Built Area: 68.26 sq.m. Furniture: Fully furnished Kitchen: European-style Beach: Available Garden: Communal Car park: Not Mentioned Swimming Pool: Communal Sale Price : 6.7M THB