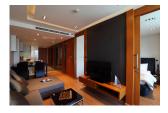

## Details

Bedrooms: 1 Bathrooms: 1 Floors: 6 Floor No: 2 Interior size: 54.91 sq.m. Land size: Not Mentioned Exterior size: 13.35 sq.m. Total Built Area: 68.26 sq.m. Furniture: Fully furnished Kitchen: European-style Beach: Available Garden: Communal Car park: Not Mentioned Swimming Pool: Communal Sale Price : 6.7M THB