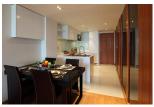

## Details

Bedrooms: 1 Bathrooms: 1 Floors: 6 Floor No: 2 Interior size: 54.91 sq.m. Land size: Not Mentioned Exterior size: 13.35 sq.m. Total Built Area: 68.26 sq.m. Furniture: Fully furnished Kitchen: European-style Beach: Available Garden: Communal Car park: Not Mentioned Swimming Pool: Communal Sale Price : 6.7M THB