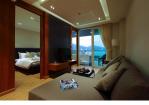

## Details

Bedrooms: 1 Bathrooms: 1 Floors: 6 Floor No: 2 Interior size: 54.91 sq.m. Land size: Not Mentioned Exterior size: 13.35 sq.m. Total Built Area: 68.26 sq.m. Furniture: Fully furnished Kitchen: European-style Beach: Available Garden: Communal Car park: Not Mentioned Swimming Pool: Communal Sale Price : 6.7M THB