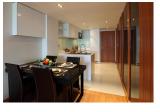

## Details

Bedrooms: 1 Bathrooms: 1 Floors: 6 Floor No: 2 Interior size: 54.91 sq.m. Land size: Not Mentioned Exterior size: 13.35 sq.m. Total Built Area: 68.26 sq.m. Furniture: Fully furnished Kitchen: European-style Beach: Available Garden: Communal Car park: Not Mentioned Swimming Pool: Communal Sale Price : 6.7M THB