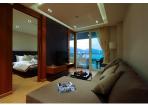

## Modern Living Condominium in Kalim Bay (PKLC2440)

## Details

Bedrooms: 1 Bathrooms: 1 Floors: 6 Floor No: 2 Interior size: 54.91 sq.m. Land size: Not Mentioned Exterior size: 13.35 sq.m. Total Built Area: 68.26 sq.m. Furniture: Fully furnished Kitchen: European-style Beach: Available Garden: Communal Car park: Not Mentioned Swimming Pool: Communal Sale Price : 6.7M THB