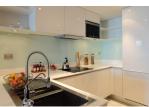

## Details

Bedrooms: 1 Bathrooms: 1 Floors: 6 Floor No: 2 Interior size: 54.91 sq.m. Land size: Not Mentioned Exterior size: 13.35 sq.m. Total Built Area: 68.26 sq.m. Furniture: Fully furnished Kitchen: European-style Beach: Available Garden: Communal Car park: Not Mentioned Swimming Pool: Communal Sale Price : 6.7M THB