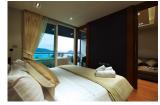

## Details

Bedrooms: 1 Bathrooms: 1 Floors: 6 Floor No: 2 Interior size: 54.91 sq.m. Land size: Not Mentioned Exterior size: 13.35 sq.m. Total Built Area: 68.26 sq.m. Furniture: Fully furnished Kitchen: European-style Beach: Available Garden: Communal Car park: Not Mentioned Swimming Pool: Communal Sale Price : 6.7M THB