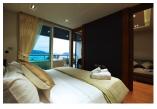

## Details

Bedrooms: 1 Bathrooms: 1 Floors: 6 Floor No: 2 Interior size: 54.91 sq.m. Land size: Not Mentioned Exterior size: 13.35 sq.m. Total Built Area: 68.26 sq.m. Furniture: Fully furnished Kitchen: European-style Beach: Available Garden: Communal Car park: Not Mentioned Swimming Pool: Communal Sale Price : 6.7M THB