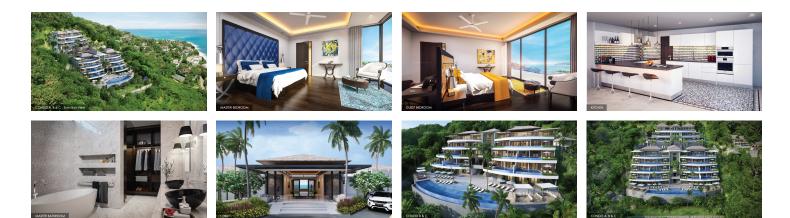

## Ultra Luxury Ocean View Apartment (PSRC2443)

| Details                     | Features                      |
|-----------------------------|-------------------------------|
| Bedrooms: 2                 | WiFi in Public Area           |
| Bathrooms: 2                | Cable TV                      |
| Floors: Not Mentioned       | Gym                           |
| Interior size: 102 sq.m.    | Manned Security               |
| Land size: Not Mentioned    | Keycard                       |
| Exterior size: 28 sq.m.     | CCTV                          |
| Total Built Area: 130 sq.m. |                               |
| Furniture: Fully furnished  | Surin, Phuket                 |
| Kitchen: European-style     | Sum, maket                    |
| Beach: Available            | Condo / Apartment             |
| Garden: Communal            |                               |
| Car park: Not Mentioned     | Agent Information             |
| Swimming Pool: None         | organ@millennium.realestate   |
| Sale Price : 15.6M THB      | organ e mileminini.realestate |

Description

Brand new project, only 500 meters from Surin Beach with Full Sea View. Luxury apartment only 25 units from 2/3 and 4 bedrooms. Penthouse Sky Villa with 3 bedroom is 275 SQM including 104 SQM terrace. European Kitchen corner fully equipped, built-in air conditioning, fully furnished. Large common pool and access to top of range fitness.