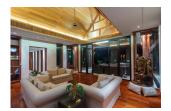

## Description

Build under architecture and project management in 2013, courtyard style entrance garden with 4 large ponds, decoration and welcome Sala. Main building with 2 master bedrooms, 1 children bedroom, 1 living room, 1 kitchen in tropical wood fully equiped with fridge, freezer, oven, dishwasher etc. and covered exceptionally large XL terrace with designer dining furniture to seat 10 people. Guesthouse building with 2 bedrooms, living room with open kitchen in tropical wood equipped with fridge, sink, microwave, stove, Sofa and coffee table included, dining set for 4 and some lose furniture and decoration. Maid quarter with 1 bedroom, laundry room, kitchen, storage room. Pool area, Infinity Pool operated on light salty base, really soft water no smell. Illuminated 90m2 Toddler Pool close to main terrace 8m2, Pool Sala with designer lounge furniture and cushions to seat 6-8 people, Outdoor Kitchen sink for BBQ evenings, Utility room with pumps for pools, surge tank and 3 mtr drop waterfall. Garden areaFully grown landscape Garden area, with jungle trail path running between the trees and flowers. Waterfall pond behind Pool Sala.