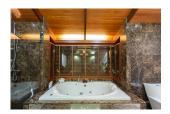

## Description

Build under architecture and project management in 2013, courtyard style entrance garden with 4 large ponds, decoration and welcome Sala. Main building with 2 master bedrooms, 1 children bedroom, 1 living room, 1 kitchen in tropical wood fully equiped with fridge, freezer, oven, dishwasher etc. and covered exceptionally large XL terrace with designer dining furniture to seat 10 people. Guesthouse building with 2 bedrooms, living room with open kitchen in tropical wood equipped with fridge, sink, microwave, stove, Sofa and coffee table included, dining set for 4 and some lose furniture and decoration. Maid quarter with 1 bedroom, laundry room, kitchen, storage room. Pool area, Infinity Pool operated on light salty base, really soft water no smell. Illuminated 90m2 Toddler Pool close to main terrace 8m2, Pool Sala with designer lounge furniture and cushions to seat 6-8 people, Outdoor Kitchen sink for BBQ evenings, Utility room with pumps for pools, surge tank and 3 mtr drop waterfall. Garden areaFully grown landscape Garden area, with jungle trail path running between the trees and flowers. Waterfall pond behind Pool Sala.