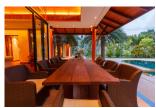

## Description

Build under architecture and project management in 2013, courtyard style entrance garden with 4 large ponds, decoration and welcome Sala. Main building with 2 master bedrooms, 1 children bedroom, 1 living room, 1 kitchen in tropical wood fully equiped with fridge, freezer, oven, dishwasher etc. and covered exceptionally large XL terrace with designer dining furniture to seat 10 people. Guesthouse building with 2 bedrooms, living room with open kitchen in tropical wood equipped with fridge, sink, microwave, stove, Sofa and coffee table included, dining set for 4 and some lose furniture and decoration. Maid quarter with 1 bedroom, laundry room, kitchen, storage room. Pool area, Infinity Pool operated on light salty base, really soft water no smell. Illuminated 90m2 Toddler Pool close to main terrace 8m2, Pool Sala with designer lounge furniture and cushions to seat 6-8 people, Outdoor Kitchen sink for BBQ evenings, Utility room with pumps for pools, surge tank and 3 mtr drop waterfall. Garden areaFully grown landscape Garden area, with jungle trail path running between the trees and flowers. Waterfall pond behind Pool Sala.