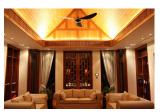

## Description

Build under architecture and project management in 2013, courtyard style entrance garden with 4 large ponds, decoration and welcome Sala. Main building with 2 master bedrooms, 1 children bedroom, 1 living room, 1 kitchen in tropical wood fully equiped with fridge, freezer, oven, dishwasher etc. and covered exceptionally large XL terrace with designer dining furniture to seat 10 people. Guesthouse building with 2 bedrooms, living room with open kitchen in tropical wood equipped with fridge, sink, microwave, stove, Sofa and coffee table included, dining set for 4 and some lose furniture and decoration. Maid quarter with 1 bedroom, laundry room, kitchen, storage room. Pool area, Infinity Pool operated on light salty base, really soft water no smell. Illuminated 90m2 Toddler Pool close to main terrace 8m2, Pool Sala with designer lounge furniture and cushions to seat 6-8 people, Outdoor Kitchen sink for BBQ evenings, Utility room with pumps for pools, surge tank and 3 mtr drop waterfall. Garden areaFully grown landscape Garden area, with jungle trail path running between the trees and flowers. Waterfall pond behind Pool Sala.