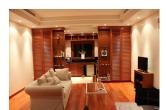

## Description

Build under architecture and project management in 2013, courtyard style entrance garden with 4 large ponds, decoration and welcome Sala. Main building with 2 master bedrooms, 1 children bedroom, 1 living room, 1 kitchen in tropical wood fully equiped with fridge, freezer, oven, dishwasher etc. and covered exceptionally large XL terrace with designer dining furniture to seat 10 people. Guesthouse building with 2 bedrooms, living room with open kitchen in tropical wood equipped with fridge, sink, microwave, stove, Sofa and coffee table included, dining set for 4 and some lose furniture and decoration. Maid quarter with 1 bedroom, laundry room, kitchen, storage room. Pool area, Infinity Pool operated on light salty base, really soft water no smell. Illuminated 90m2 Toddler Pool close to main terrace 8m2, Pool Sala with designer lounge furniture and cushions to seat 6-8 people, Outdoor Kitchen sink for BBQ evenings, Utility room with pumps for pools, surge tank and 3 mtr drop waterfall. Garden areaFully grown landscape Garden area, with jungle trail path running between the trees and flowers. Waterfall pond behind Pool Sala.