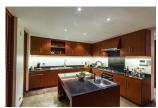

## Description

Build under architecture and project management in 2013, courtyard style entrance garden with 4 large ponds, decoration and welcome Sala. Main building with 2 master bedrooms, 1 children bedroom, 1 living room, 1 kitchen in tropical wood fully equiped with fridge, freezer, oven, dishwasher etc. and covered exceptionally large XL terrace with designer dining furniture to seat 10 people. Guesthouse building with 2 bedrooms, living room with open kitchen in tropical wood equipped with fridge, sink, microwave, stove, Sofa and coffee table included, dining set for 4 and some lose furniture and decoration. Maid quarter with 1 bedroom, laundry room, kitchen, storage room. Pool area, Infinity Pool operated on light salty base, really soft water no smell. Illuminated 90m2 Toddler Pool close to main terrace 8m2, Pool Sala with designer lounge furniture and cushions to seat 6-8 people, Outdoor Kitchen sink for BBQ evenings, Utility room with pumps for pools, surge tank and 3 mtr drop waterfall. Garden areaFully grown landscape Garden area, with jungle trail path running between the trees and flowers. Waterfall pond behind Pool Sala.