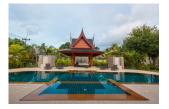

## Description

Build under architecture and project management in 2013, courtyard style entrance garden with 4 large ponds, decoration and welcome Sala. Main building with 2 master bedrooms, 1 children bedroom, 1 living room, 1 kitchen in tropical wood fully equiped with fridge, freezer, oven, dishwasher etc. and covered exceptionally large XL terrace with designer dining furniture to seat 10 people. Guesthouse building with 2 bedrooms, living room with open kitchen in tropical wood equipped with fridge, sink, microwave, stove, Sofa and coffee table included, dining set for 4 and some lose furniture and decoration. Maid quarter with 1 bedroom, laundry room, kitchen, storage room. Pool area, Infinity Pool operated on light salty base, really soft water no smell. Illuminated 90m2 Toddler Pool close to main terrace 8m2, Pool Sala with designer lounge furniture and cushions to seat 6-8 people, Outdoor Kitchen sink for BBQ evenings, Utility room with pumps for pools, surge tank and 3 mtr drop waterfall. Garden areaFully grown landscape Garden area, with jungle trail path running between the trees and flowers. Waterfall pond behind Pool Sala.