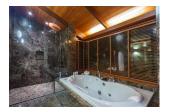

## 5-Bed Pool Villa near Bangtao Beach (PBTH2446)

| Details                         | Features                    |
|---------------------------------|-----------------------------|
| Bedrooms: 5                     | Cable TV                    |
| Bathrooms: 5                    | CCTV                        |
| Floors: 1                       |                             |
| Interior size: Not Mentioned    | Bangtao, Phuket             |
| Land size: 2600 sq.m.           | Dungtuo, Phanot             |
| Exterior size: Not Mentioned    | Villa / House               |
| Total Built Area: Not Mentioned | Agent Information           |
| Furniture: Fully furnished      |                             |
| Kitchen: European-style         | organ@millennium.realestate |
| Beach: Available                |                             |
| Garden: Large                   |                             |
| Car park: Not Mentioned         |                             |
| Swimming Pool: Private          |                             |
| Sale Price : 63M THB            |                             |

## Description

Build under architecture and project management in 2013, courtyard style entrance garden with 4 large ponds, decoration and welcome Sala. Main building with 2 master bedrooms, 1 children bedroom, 1 living room, 1 kitchen in tropical wood fully equiped with fridge, freezer, oven, dishwasher etc. and covered exceptionally large XL terrace with designer dining furniture to seat 10 people. Guesthouse building with 2 bedrooms, living room with open kitchen in tropical wood equipped with fridge, sink, microwave, stove, Sofa and coffee table included, dining set for 4 and some lose furniture and decoration. Maid quarter with 1 bedroom, laundry room, kitchen, storage room. Pool area, Infinity Pool operated on light salty base, really soft water no smell. Illuminated 90m2 Toddler Pool close to main terrace 8m2, Pool Sala with designer lounge furniture and cushions to seat 6-8 people, Outdoor Kitchen sink for BBQ evenings, Utility room with pumps for pools, surge tank and 3 mtr drop waterfall. Garden areaFully grown landscape Garden area, with jungle trail path running between the trees and flowers. Waterfall pond behind Pool Sala.