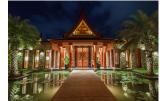

## Description

Build under architecture and project management in 2013, courtyard style entrance garden with 4 large ponds, decoration and welcome Sala. Main building with 2 master bedrooms, 1 children bedroom, 1 living room, 1 kitchen in tropical wood fully equiped with fridge, freezer, oven, dishwasher etc. and covered exceptionally large XL terrace with designer dining furniture to seat 10 people. Guesthouse building with 2 bedrooms, living room with open kitchen in tropical wood equipped with fridge, sink, microwave, stove, Sofa and coffee table included, dining set for 4 and some lose furniture and decoration. Maid quarter with 1 bedroom, laundry room, kitchen, storage room. Pool area, Infinity Pool operated on light salty base, really soft water no smell. Illuminated 90m2 Toddler Pool close to main terrace 8m2, Pool Sala with designer lounge furniture and cushions to seat 6-8 people, Outdoor Kitchen sink for BBQ evenings, Utility room with pumps for pools, surge tank and 3 mtr drop waterfall. Garden areaFully grown landscape Garden area, with jungle trail path running between the trees and flowers. Waterfall pond behind Pool Sala.