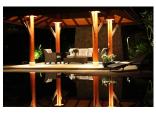

## Description

Build under architecture and project management in 2013, courtyard style entrance garden with 4 large ponds, decoration and welcome Sala. Main building with 2 master bedrooms, 1 children bedroom, 1 living room, 1 kitchen in tropical wood fully equiped with fridge, freezer, oven, dishwasher etc. and covered exceptionally large XL terrace with designer dining furniture to seat 10 people. Guesthouse building with 2 bedrooms, living room with open kitchen in tropical wood equipped with fridge, sink, microwave, stove, Sofa and coffee table included, dining set for 4 and some lose furniture and decoration. Maid quarter with 1 bedroom, laundry room, kitchen, storage room. Pool area, Infinity Pool operated on light salty base, really soft water no smell. Illuminated 90m2 Toddler Pool close to main terrace 8m2, Pool Sala with designer lounge furniture and cushions to seat 6-8 people, Outdoor Kitchen sink for BBQ evenings, Utility room with pumps for pools, surge tank and 3 mtr drop waterfall. Garden areaFully grown landscape Garden area, with jungle trail path running between the trees and flowers. Waterfall pond behind Pool Sala.