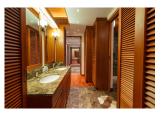

## Description

Build under architecture and project management in 2013, courtyard style entrance garden with 4 large ponds, decoration and welcome Sala. Main building with 2 master bedrooms, 1 children bedroom, 1 living room, 1 kitchen in tropical wood fully equiped with fridge, freezer, oven, dishwasher etc. and covered exceptionally large XL terrace with designer dining furniture to seat 10 people. Guesthouse building with 2 bedrooms, living room with open kitchen in tropical wood equipped with fridge, sink, microwave, stove, Sofa and coffee table included, dining set for 4 and some lose furniture and decoration. Maid quarter with 1 bedroom, laundry room, kitchen, storage room. Pool area, Infinity Pool operated on light salty base, really soft water no smell. Illuminated 90m2 Toddler Pool close to main terrace 8m2, Pool Sala with designer lounge furniture and cushions to seat 6-8 people, Outdoor Kitchen sink for BBQ evenings, Utility room with pumps for pools, surge tank and 3 mtr drop waterfall. Garden areaFully grown landscape Garden area, with jungle trail path running between the trees and flowers. Waterfall pond behind Pool Sala.