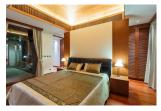

## Description

Build under architecture and project management in 2013, courtyard style entrance garden with 4 large ponds, decoration and welcome Sala. Main building with 2 master bedrooms, 1 children bedroom, 1 living room, 1 kitchen in tropical wood fully equiped with fridge, freezer, oven, dishwasher etc. and covered exceptionally large XL terrace with designer dining furniture to seat 10 people. Guesthouse building with 2 bedrooms, living room with open kitchen in tropical wood equipped with fridge, sink, microwave, stove, Sofa and coffee table included, dining set for 4 and some lose furniture and decoration. Maid quarter with 1 bedroom, laundry room, kitchen, storage room. Pool area, Infinity Pool operated on light salty base, really soft water no smell. Illuminated 90m2 Toddler Pool close to main terrace 8m2, Pool Sala with designer lounge furniture and cushions to seat 6-8 people, Outdoor Kitchen sink for BBQ evenings, Utility room with pumps for pools, surge tank and 3 mtr drop waterfall. Garden areaFully grown landscape Garden area, with jungle trail path running between the trees and flowers. Waterfall pond behind Pool Sala.