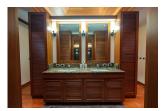

## Description

Build under architecture and project management in 2013, courtyard style entrance garden with 4 large ponds, decoration and welcome Sala. Main building with 2 master bedrooms, 1 children bedroom, 1 living room, 1 kitchen in tropical wood fully equiped with fridge, freezer, oven, dishwasher etc. and covered exceptionally large XL terrace with designer dining furniture to seat 10 people. Guesthouse building with 2 bedrooms, living room with open kitchen in tropical wood equipped with fridge, sink, microwave, stove, Sofa and coffee table included, dining set for 4 and some lose furniture and decoration. Maid quarter with 1 bedroom, laundry room, kitchen, storage room. Pool area, Infinity Pool operated on light salty base, really soft water no smell. Illuminated 90m2 Toddler Pool close to main terrace 8m2, Pool Sala with designer lounge furniture and cushions to seat 6-8 people, Outdoor Kitchen sink for BBQ evenings, Utility room with pumps for pools, surge tank and 3 mtr drop waterfall. Garden areaFully grown landscape Garden area, with jungle trail path running between the trees and flowers. Waterfall pond behind Pool Sala.