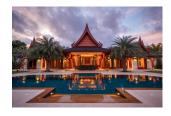

## Description

Build under architecture and project management in 2013, courtyard style entrance garden with 4 large ponds, decoration and welcome Sala. Main building with 2 master bedrooms, 1 children bedroom, 1 living room, 1 kitchen in tropical wood fully equiped with fridge, freezer, oven, dishwasher etc. and covered exceptionally large XL terrace with designer dining furniture to seat 10 people. Guesthouse building with 2 bedrooms, living room with open kitchen in tropical wood equipped with fridge, sink, microwave, stove, Sofa and coffee table included, dining set for 4 and some lose furniture and decoration. Maid quarter with 1 bedroom, laundry room, kitchen, storage room. Pool area, Infinity Pool operated on light salty base, really soft water no smell. Illuminated 90m2 Toddler Pool close to main terrace 8m2, Pool Sala with designer lounge furniture and cushions to seat 6-8 people, Outdoor Kitchen sink for BBQ evenings, Utility room with pumps for pools, surge tank and 3 mtr drop waterfall. Garden areaFully grown landscape Garden area, with jungle trail path running between the trees and flowers. Waterfall pond behind Pool Sala.