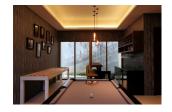

## Luxury Private Pool Villa With Sea View In Naithon (PNTH2447)

| D | et | ta | il | S |
|---|----|----|----|---|
|   |    |    |    |   |

Bedrooms: 3 Bathrooms: 4 Floors: 2

**Interior size:** 360 sq.m. **Land size:** 400 sq.m.

Exterior size: Not Mentioned Total Built Area: 360 sq.m. Furniture: Fully furnished Kitchen: European-style

Beach: Available Garden: Small

Car park: Not Mentioned Swimming Pool: Private Sale Price: 81M THB

## **Description**

The Project is a unique, exclusive development of luxury Phuket Villas, with stunning sea views and private pools. In a superb location carefully nestled amidst virgin tropical forest on the hilly slopes overlooking Naithon beach, arguably one of the best beaches in Thailand, – Asia's growing top holiday destination. The project plot is between 30 – 70 meters above sea level offering superb sea, mountain and sunset views from each villa and only 15 minutes from Phuket airport via scenic hill road.