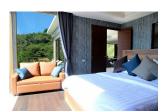

## Luxury Private Pool Villa With Sea View In Naithon (PNTH2447)

| D | et | ta | il | S |
|---|----|----|----|---|
|   |    |    |    |   |

Bedrooms: 3 Bathrooms: 4 Floors: 2

**Interior size:** 360 sq.m. **Land size:** 400 sq.m.

Exterior size: Not Mentioned Total Built Area: 360 sq.m. Furniture: Fully furnished Kitchen: European-style

Beach: Available Garden: Small

Car park: Not Mentioned Swimming Pool: Private Sale Price: 81M THB