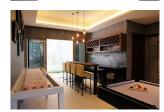

## Luxury Private Pool Villa With Sea View In Naithon (PNTH2447)

| D | et | ta | il | S |
|---|----|----|----|---|
|   |    |    |    |   |

Bedrooms: 3 Bathrooms: 4 Floors: 2

**Interior size:** 360 sq.m. **Land size:** 400 sq.m.

Exterior size: Not Mentioned Total Built Area: 360 sq.m. Furniture: Fully furnished Kitchen: European-style

Beach: Available Garden: Small

Car park: Not Mentioned Swimming Pool: Private Sale Price: 81M THB

## **Description**

The Project is a unique, exclusive development of luxury Phuket Villas, with stunning sea views and private pools. In a superb location carefully nestled amidst virgin tropical forest on the hilly slopes overlooking Naithon beach, arguably one of the best beaches in Thailand, – Asia's growing top holiday destination. The project plot is between 30 – 70 meters above sea level offering superb sea, mountain and sunset views from each villa and only 15 minutes from Phuket airport via scenic hill road.