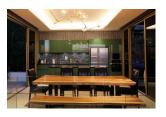

Exterior size: Not Mentioned Total Built Area: 360 sq.m. Furniture: Fully furnished Kitchen: European-style

Beach: Available Garden: Small

Car park: Not Mentioned Swimming Pool: Private Sale Price: 81M THB