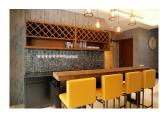

Exterior size: Not Mentioned Total Built Area: 360 sq.m. Furniture: Fully furnished Kitchen: European-style

Beach: Available Garden: Small

Car park: Not Mentioned Swimming Pool: Private Sale Price: 81M THB

## Features

Cable TV

Panoramic Windows Manned Security

**CCTV** 

Nai Thon, Phuket

Villa / House

Agent Information

organ@millennium.realestate