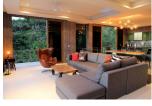

Exterior size: Not Mentioned Total Built Area: 360 sq.m. Furniture: Fully furnished Kitchen: European-style

Beach: Available Garden: Small

Car park: Not Mentioned Swimming Pool: Private Sale Price: 81M THB