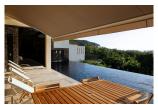

Exterior size: Not Mentioned Total Built Area: 360 sq.m. Furniture: Fully furnished Kitchen: European-style

Beach: Available Garden: Small

Car park: Not Mentioned Swimming Pool: Private Sale Price: 81M THB

## **Description**

The Project is a unique, exclusive development of luxury Phuket Villas, with stunning sea views and private pools. In a superb location carefully nestled amidst virgin tropical forest on the hilly slopes overlooking Naithon beach, arguably one of the best beaches in Thailand, – Asia's growing top holiday destination. The project plot is between 30 – 70 meters above sea level offering superb sea, mountain and sunset views from each villa and only 15 minutes from Phuket airport via scenic hill road.