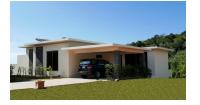

## Luxury Private Pool Villa With Sea View In Naithon (PNTH2447)

| D | et | ta | il | S |
|---|----|----|----|---|
|   |    |    |    |   |

Bedrooms: 3 Bathrooms: 4 Floors: 2

**Interior size:** 360 sq.m. **Land size:** 400 sq.m.

## **Description**

The Project is a unique, exclusive development of luxury Phuket Villas, with stunning sea views and private pools. In a superb location carefully nestled amidst virgin tropical forest on the hilly slopes overlooking Naithon beach, arguably one of the best beaches in Thailand, – Asia's growing top holiday destination. The project plot is between 30 – 70 meters above sea level offering superb sea, mountain and sunset views from each villa and only 15 minutes from Phuket airport via scenic hill road.