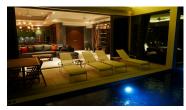

Exterior size: Not Mentioned Total Built Area: 360 sq.m. Furniture: Fully furnished Kitchen: European-style

Beach: Available Garden: Small

Car park: Not Mentioned Swimming Pool: Private Sale Price: 81M THB

## **Description**

The Project is a unique, exclusive development of luxury Phuket Villas, with stunning sea views and private pools. In a superb location carefully nestled amidst virgin tropical forest on the hilly slopes overlooking Naithon beach, arguably one of the best beaches in Thailand, – Asia's growing top holiday destination. The project plot is between 30 – 70 meters above sea level offering superb sea, mountain and sunset views from each villa and only 15 minutes from Phuket airport via scenic hill road.