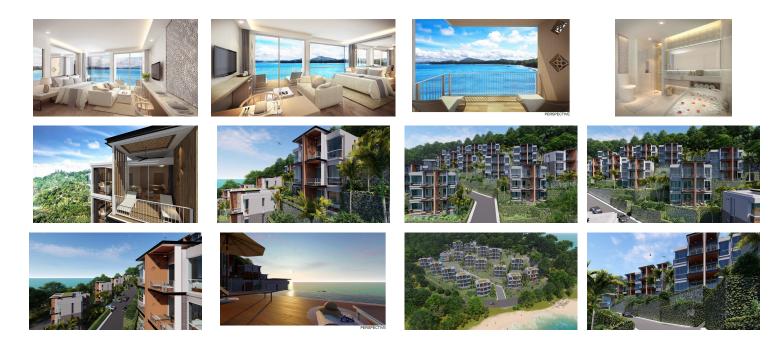

## New Luxury Beachfront Living (PNYC2452)

| Details                         | Features                    |
|---------------------------------|-----------------------------|
| Bedrooms: 0                     | Cable TV                    |
| Bathrooms: 1                    | Gym                         |
| Floors: 3                       | Manned Security             |
| Floor No: 3                     | CCTV                        |
| Interior size: 41 sq.m.         |                             |
| Land size: Not Mentioned        | Nai Yang, Phuket            |
| Exterior size: Not Mentioned    |                             |
| Total Built Area: 41 sq.m.      | Condo / Apartment           |
| Furniture: Fully furnished      |                             |
| Kitchen: European-style         | Agent Information           |
| Beach: Available                | organ@millennium.realestate |
| Garden: None                    |                             |
| Car park: Not Mentioned         |                             |
| Swimming Pool: Communal         |                             |
| Sale Price : 7.3M THB           |                             |
| Maintenance Fee: 60 THB / sq.m. |                             |

## Description

This spectacular beachfront project is nestled on the headland of southern secluded Nai Yang bay-only 10 minutes from Phuket International Airport and a couple of step to its secluded sandy beach. All units: sea view and beachfront. Each building has 6 units with 3 floors and 2 units each floor 31 sqm and 41 sqm. Fantastic high return on investment 7% for 10 years (B, C and D, Zone) with stay free up to 30 days each year (March - October).