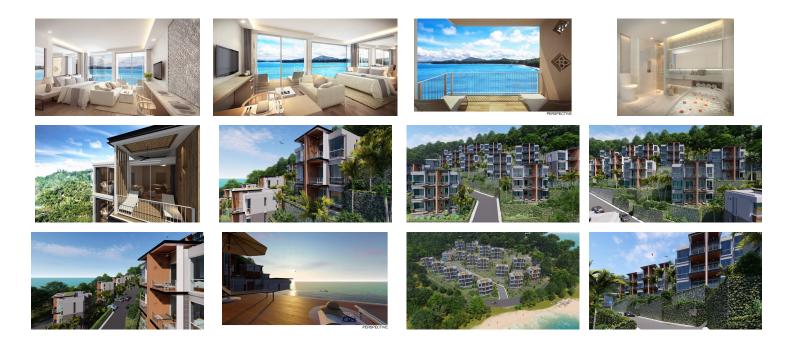

## New Luxury Beachfront Living (PNYC2453)

| Details                                   | Features                    |
|-------------------------------------------|-----------------------------|
| Bedrooms: 1                               | Cable TV                    |
| Bathrooms: Not Mentioned                  | Gym                         |
| Floors: 3                                 | Manned Security             |
| Floor No: 1                               | CCTV                        |
| Interior size: 41 sq.m.                   |                             |
| Land size: Not Mentioned                  | Nai Yang, Phuket            |
| Exterior size: Not Mentioned              |                             |
| Total Built Area: 41 sq.m.                | Condo / Apartment           |
| Furniture: Fully furnished                |                             |
| Kitchen: European-style                   | Agent Information           |
| Beach: Available                          | organ@millennium.realestate |
| Garden: None                              |                             |
| Car park: Not Mentioned                   |                             |
| Swimming Pool: Communal                   |                             |
| Sale Price : 5.98M THB                    |                             |
| Maintenance Fee: 60 THB / sq.m.           |                             |
| <b>Common area fee per month :</b> 60 THB |                             |

## Description

This spectacular beachfront project is nestled on the headland of southern secluded Nai Yang bay-only 10 minutes from Phuket International Airport and a couple of step to its secluded sandy beach. All units: sea view and beachfront. Each building has 6 units with 3 floors and 2 units each floor 31 sqm and 41 sqm. Fantastic high return on investment 7% for 10 years (B, C and D, Zone) with stay free up to 30 days each year (March - October).