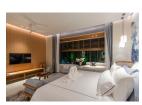

## **Details**

Bedrooms: 0 Bathrooms: 1 Floors: 4 Floor No: 2

Interior size: 27.85 sq.m.

Land size: Not Mentioned

Exterior size: Not Mentioned

Total Built Area: 27.85 sq.m.

Furniture: Furniture package for sale

Kitchen: European-style Beach: Available Garden: Communal

Car park: Not Mentioned Swimming Pool: Communal Sale Price: 4.5M THB

Common area fee per month: 60 THB

## **Description**

Located only 180m from Kamala beach and minutes walking distance from luxury hotels, top restaurants and international awarded places as Cafe Del Mar. The Project offers an unparalleled lifestyle in Phuket s top location. The millionnaires miles with its multi-millions dollars villas is located just 5min from the project, and busy Patong beach just 15min. Built on a 32,923 sqm prime plot of land, the Project Bay is a luxury resort freehold condominium project which is designed to provide the best lifestyle environment for the guests. With over 10,000 sqm of common areas, the guests will enjoy the multiple swimming pools, fitness, restaurants, and recreation areas. The project will be managed by well known hotel management company to ensure maximum occupancy, high yields and world class management services. 7% per year rental guarantee during 5 years with options to renew. Buy Back option with 10% capital appreciation after 5 years. Receive a return of investment guarantee of 45%