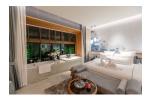

## **Details**

Bedrooms: 0 Bathrooms: 1 Floors: 4 Floor No: 2

Interior size: 27.85 sq.m.

Land size: Not Mentioned

Exterior size: Not Mentioned

Total Built Area: 27.85 sq.m.

Furniture: Furniture package for sale

Kitchen: European-style Beach: Available Garden: Communal

Car park: Not Mentioned Swimming Pool: Communal Sale Price: 4.5M THB

Common area fee per month: 60 THB