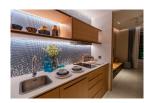

## **Details**

Bedrooms: 0 Bathrooms: 1 Floors: 4 Floor No: 2

Interior size: 27.85 sq.m.

Land size: Not Mentioned

Exterior size: Not Mentioned

Total Built Area: 27.85 sq.m.

Furniture: Furniture package for sale

Kitchen: European-style Beach: Available Garden: Communal

Car park: Not Mentioned Swimming Pool: Communal Sale Price: 4.5M THB

Common area fee per month: 60 THB