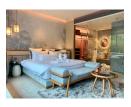

## **Details**

Bedrooms: 0 Bathrooms: 1 Floors: 4 Floor No: 2

Interior size: 27.85 sq.m.

Land size: Not Mentioned

Exterior size: Not Mentioned

Total Built Area: 27.85 sq.m.

Furniture: Furniture package for sale

Kitchen: European-style Beach: Available Garden: Communal

Car park: Not Mentioned Swimming Pool: Communal Sale Price: 4.5M THB

Common area fee per month: 60 THB