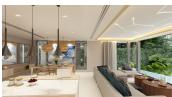

## Exceptional New Modern Luxury Villa (PRWH2469)

|  | ails |  |
|--|------|--|
|  |      |  |

**Bedrooms:** 3 **Bathrooms:** 2

Floors: Not Mentioned Interior size: Not Mentioned

Land size: 411 sq.m.
Exterior size: 193.67 sq.m.
Total Built Area: 217 sq.m.
Furniture: Not Mentioned
Kitchen: European-style

## **Description**

No matter in which country, the delicate and elegant modern architecture is the true love. Designed by the famous design team Oracle Architects, VIP GALAXY, a large luxury villa cluster in the south of Phuket, combines the natural environment with modern architecture, where the fully-open transparent glass structure shows the returning to nature. Every detail is of the international style and minimalist aesthetics.