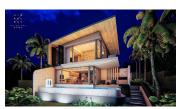

## Exceptional New Modern Luxury Villa (PRWH2469)

|  | ails |  |
|--|------|--|
|  |      |  |

**Bedrooms:** 3 **Bathrooms:** 2

Floors: Not Mentioned Interior size: Not Mentioned

Land size: 411 sq.m.
Exterior size: 193.67 sq.m.
Total Built Area: 217 sq.m.
Furniture: Not Mentioned
Kitchen: European-style

## **Description**

No matter in which country, the delicate and elegant modern architecture is the true love. Designed by the famous design team Oracle Architects, VIP GALAXY, a large luxury villa cluster in the south of Phuket, combines the natural environment with modern architecture, where the fully-open transparent glass structure shows the returning to nature. Every detail is of the international style and minimalist aesthetics.