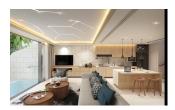

## Exceptional New Modern Luxury Villa (PRWH2469)

|  | ails |  |
|--|------|--|
|  |      |  |

**Bedrooms:** 3 **Bathrooms:** 2

Floors: Not Mentioned Interior size: Not Mentioned

Land size: 411 sq.m.
Exterior size: 193.67 sq.m.
Total Built Area: 217 sq.m.
Furniture: Not Mentioned
Kitchen: European-style

## **Description**

No matter in which country, the delicate and elegant modern architecture is the true love. Designed by the famous design team Oracle Architects, VIP GALAXY, a large luxury villa cluster in the south of Phuket, combines the natural environment with modern architecture, where the fully-open transparent glass structure shows the returning to nature. Every detail is of the international style and minimalist aesthetics.