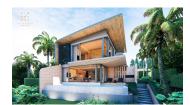

## Exceptional New Modern Luxury Villa (PRWH2469)

|  | ails |  |
|--|------|--|
|  |      |  |

**Bedrooms:** 3 **Bathrooms:** 2

Floors: Not Mentioned Interior size: Not Mentioned

Land size: 411 sq.m.
Exterior size: 193.67 sq.m.
Total Built Area: 217 sq.m.
Furniture: Not Mentioned
Kitchen: European-style

## **Description**

No matter in which country, the delicate and elegant modern architecture is the true love. Designed by the famous design team Oracle Architects, VIP GALAXY, a large luxury villa cluster in the south of Phuket, combines the natural environment with modern architecture, where the fully-open transparent glass structure shows the returning to nature. Every detail is of the international style and minimalist aesthetics.