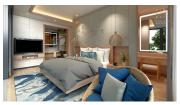

## Exceptional New Modern Luxury Villa (PRWH2469)

|  | ails |  |
|--|------|--|
|  |      |  |

**Bedrooms:** 3 **Bathrooms:** 2

Floors: Not Mentioned Interior size: Not Mentioned

Land size: 411 sq.m.
Exterior size: 193.67 sq.m.
Total Built Area: 217 sq.m.
Furniture: Not Mentioned
Kitchen: European-style