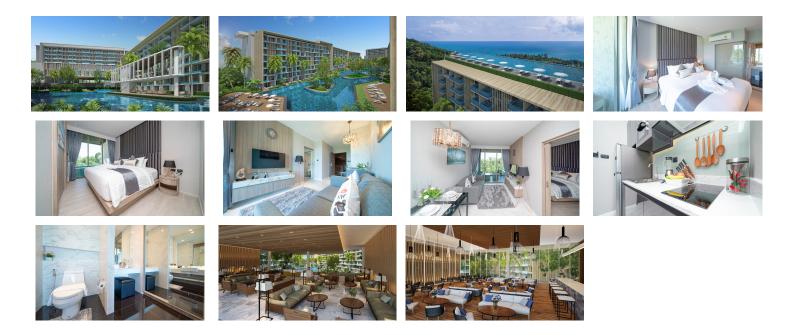

## 1 Bebroom Condominium Sea View in Patong (PPTC2489)

| Details                         | Features                    |
|---------------------------------|-----------------------------|
| Bedrooms: 1                     | Jacuzzi                     |
| Bathrooms: 1                    | Gym                         |
| Floors: Not Mentioned           | CCTV                        |
| Floor No: 4                     |                             |
| Interior size: 45 sq.m.         | Patong, Phuket              |
| Land size: Not Mentioned        |                             |
| Exterior size: Not Mentioned    | Condo / Apartment           |
| Total Built Area: Not Mentioned | Agent Information           |
| Furniture: Fully furnished      |                             |
| Kitchen: European-style         | organ@millennium.realestate |
| Beach: Not Available            |                             |
| Garden: Large                   |                             |
| Car park: Not Mentioned         |                             |
| Swimming Pool: Private          |                             |
| Sale Price : 5.22M THB          |                             |

## Description

Condominium is a fully private secluded beach in the midst of a tropical forest. This picturesque beach offers unparalleled beauty with white sand, tranquil turquoise water, and a coral reef teeming with fish and sea life. Various recreational activities are available including snorkeling, kayaking, volleyball, and paddling. The dive center offers amazing underwater adventures for all experience levels. Full range of amenities including beach chairs, changing rooms with showers, parking, colorful shops, and restaurants. And don't forget the full moon party that takes place on the beach every Saturday evening until late night... Owners will have privileged access to the beach with discounts on activities, food and beverages.