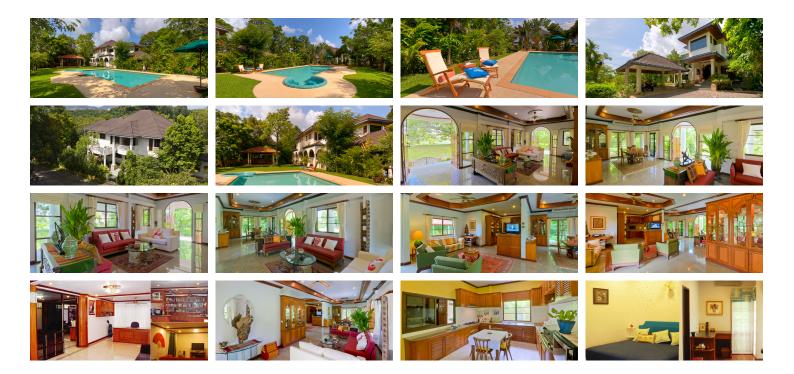

## Private Pool Villa Living In Chalong (PCLH251)

| Details                         | Features                                         |
|---------------------------------|--------------------------------------------------|
| Bedrooms: 5                     | WiFi in Public Area                              |
| Bathrooms: 7                    | Cable TV                                         |
| Floors: 2                       | Manned Security                                  |
| Interior size: 660 sq.m.        | -                                                |
| Land size: 1600 sq.m.           | Chalong, Phuket                                  |
| Exterior size: Not Mentioned    | charlong, r hunde                                |
| Total Built Area: Not Mentioned | Villa / House                                    |
| Furniture: Fully furnished      | Agent Information<br>organ@millennium.realestate |
| Kitchen: European-style         |                                                  |
| Beach: Not Available            |                                                  |
| Garden: Large                   |                                                  |
| Car park: 2                     |                                                  |
| Swimming Pool: Private          |                                                  |
| Sale Price : 26M THB            |                                                  |

## Description

Amazing Property in Phuket with huge investment potential This luxury Villa is located in Chalong, an exclusive residential gated community, offering a Private Superior standard of living in perfect harmony with nature House. This tropical home has been designed to capture all the benefits of year-round sunlight yet offers a cool welcome for you to enjoy. With high quality furnishings and spacious living it is truly a resort home.Only a few minutes from the many facilities of Chalong Bay: banks, restaurants, P.O, Medical/Dental, markets, shops.