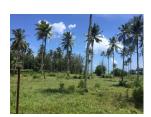

## Details

**Bedrooms:** 0

Bathrooms: Not Mentioned Floors: Not Mentioned Interior size: Not Mentioned Land size: 30400 sq.m. Exterior size: Not Mentioned Total Built Area: Not Mentioned

Furniture: Not Mentioned
Kitchen: Not Mentioned
Beach: Not Available
Garden: Not Mentioned
Car park: Not Mentioned
Swimming Pool: Not Mentioned

## **Description**

- 118m of beach frontage- Direct access from main road-Adjacent to the Natai Pier access road- Water, Electricity telecommunication in place- Short drive to the international airport- Within 30 minutes of Phuket's best golf course.- Direct access from adjacent pier to world class diving sites.- 30 minutes' drive, or brief boat trip to the region's most famous tourism attraction. Price is 23 million per rai.