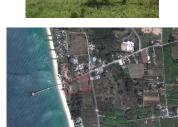

## This plot is of the last land plots available on Natai Beach (PNTL2531)

## **Description**

- 118m of beach frontage- Direct access from main road-Adjacent to the Natai Pier access road- Water, Electricity telecommunication in place- Short drive to the international airport- Within 30 minutes of Phuket's best golf course.- Direct access from adjacent pier to world class diving sites.- 30 minutes' drive, or brief boat trip to the region's most famous tourism attraction. Price is 23 million per rai.