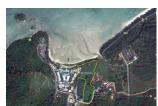

## Land Nai yang of beach frontage (PNYL2532)

## **Details**

**Bedrooms:** 0

Bathrooms: Not Mentioned Floors: Not Mentioned Interior size: Not Mentioned Land size: 31568 sq.m. Exterior size: Not Mentioned Total Built Area: Not Mentioned

Furniture: Not Mentioned Kitchen: Not Mentioned Beach: Not Available Garden: Not Mentioned Car park: Not Mentioned Swimming Pool: Not Mentioned Sale Price: 690.55M THB

## **Description**

beach front land in nai yang.total area land is 19.73 rai.Price is 35 million per rai.