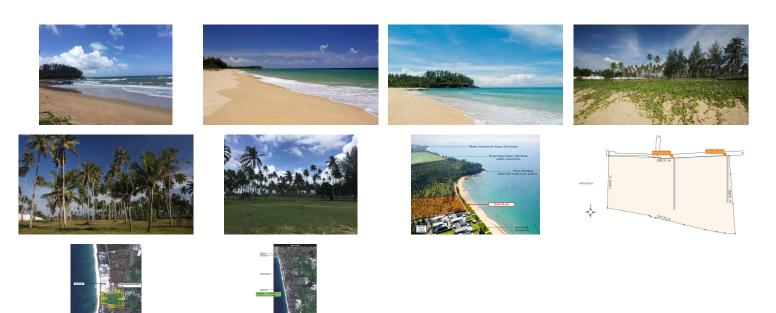

Natai is the most prime development site on Natai Beach, . Located at the southern tip of Natai Beach, the Property benefits from privacy, an established neighborhood and stunning views of the beach and rocky headland. Ideal for the development of up to seven large villas or boutique hotel. selling price 25 m thb per rai