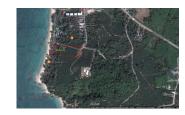

## **Description**

Land total area 15 rai and near Khao lak Merlin Hotel with beautiful beachfront. Price 20 million per rai.