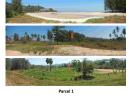

## Description

Beachfront land of 32,216 square metres, that grades slightly towards the sea, will be developed as an artificial aquatic paradise. Planning is well advanced for a luxury resort hotel .Price is 32 million per rai.