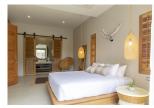

## Stylish Luxury Villa with Breath-taking Views of Hills (PTLH2541)

Bedrooms: 3
Bathrooms: 4

Floors: 2

**Details** 

Interior size: Not Mentioned

Land size: 530 sq.m.

Exterior size: Not Mentioned Total Built Area: 395 sq.m. Furniture: Fully furnished Kitchen: European-style

## **Description**

A stylish fully furnished luxury Villa within a Residential Development. This Villa is part of a development that has breath-taking views of hills, lakes and lush natural vegetation of Phuket, Thailand. Conveniently located in the middle of Phuket, The Development is just 25km from the Phuket International Airport and 6km from the ever popular Boat Lagoon complex in Laguna and ideal for families as there is a wide variety of International schools nearby. This 3 Bedroom Villa is spacious with all rooms having ensuite bathrooms there is a large living dining area and all the necessaries for permanent living like full western kitchen, laundry, staff facilities and storage space. The Architect together with the construction team have spent many hours studying the natural surroundings in order to get maximum drafts throughout the Villa as well as protection from the natural elements. All bedrooms and living areas are spacious and have been designed to capture the mountain views of Phuket. Villa owners will enjoy the feeling of country living while conveniently being 2km from main roads where access to all essential amenities is quick and easy.