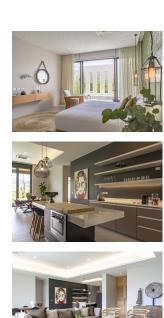

## Stylish Luxury Villa with Breath-taking Views of Hills (PTLH2541)

Bedrooms: 3
Bathrooms: 4

Floors: 2

**Details** 

Interior size: Not Mentioned

Land size: 530 sq.m.

Exterior size: Not Mentioned Total Built Area: 395 sq.m. Furniture: Fully furnished Kitchen: European-style

## **Description**

A stylish fully furnished luxury Villa within a Residential Development. This Villa is part of a development that has breath-taking views of hills, lakes and lush natural vegetation of Phuket, Thailand. Conveniently located in the middle of Phuket, The Development is just 25km from the Phuket International Airport and 6km from the ever popular Boat Lagoon complex in Laguna and ideal for families as there is a wide variety of International schools nearby. This 3 Bedroom Villa is spacious with all rooms having ensuite bathrooms there is a large living dining area and all the necessaries for permanent living like full western kitchen, laundry, staff facilities and storage space. The Architect together with the construction team have spent many hours studying the natural surroundings in order to get maximum drafts throughout the Villa as well as protection from the natural elements. All bedrooms and living areas are spacious and have been designed to capture the mountain views of Phuket. Villa owners will enjoy the feeling of country living while conveniently being 2km from main roads where access to all essential amenities is quick and easy.