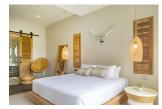

## Stylish Luxury Villa with Breath-taking Views of Hills (PTLH2541)

Bedrooms: 3
Bathrooms: 4

Floors: 2

**Details** 

Interior size: Not Mentioned

Land size: 530 sq.m.

Exterior size: Not Mentioned Total Built Area: 395 sq.m. Furniture: Fully furnished Kitchen: European-style

## **Description**

A stylish fully furnished luxury Villa within a Residential Development. This Villa is part of a development that has breath-taking views of hills, lakes and lush natural vegetation of Phuket, Thailand. Conveniently located in the middle of Phuket, The Development is just 25km from the Phuket International Airport and 6km from the ever popular Boat Lagoon complex in Laguna and ideal for families as there is a wide variety of International schools nearby. This 3 Bedroom Villa is spacious with all rooms having ensuite bathrooms there is a large living dining area and all the necessaries for permanent living like full western kitchen, laundry, staff facilities and storage space. The Architect together with the construction team have spent many hours studying the natural surroundings in order to get maximum drafts throughout the Villa as well as protection from the natural elements. All bedrooms and living areas are spacious and have been designed to capture the mountain views of Phuket. Villa owners will enjoy the feeling of country living while conveniently being 2km from main roads where access to all essential amenities is quick and easy.