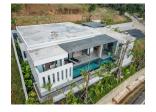

## Stylish Luxury Villa with Breath-taking Views of Hills (PTLH2541)

Bedrooms: 3
Bathrooms: 4

Floors: 2

**Details** 

Interior size: Not Mentioned

Land size: 530 sq.m.

Exterior size: Not Mentioned Total Built Area: 395 sq.m. Furniture: Fully furnished Kitchen: European-style

**Beach:** Available **Garden:** Small

Car park: Not Mentioned Swimming Pool: Private Sale Price: 22M THB

## **Description**

A stylish fully furnished luxury Villa within a Residential Development. This Villa is part of a development that has breath-taking views of hills, lakes and lush natural vegetation of Phuket, Thailand. Conveniently located in the middle of Phuket, The Development is just 25km from the Phuket International Airport and 6km from the ever popular Boat Lagoon complex in Laguna and ideal for families as there is a wide variety of International schools nearby. This 3 Bedroom Villa is spacious with all rooms having ensuite bathrooms there is a large living dining area and all the necessaries for permanent living like full western kitchen, laundry, staff facilities and storage space. The Architect together with the construction team have spent many hours studying the natural surroundings in order to get maximum drafts throughout the Villa as well as protection from the natural elements. All bedrooms and living areas are spacious and have been designed to capture the mountain views of Phuket. Villa owners will enjoy the feeling of country living while conveniently being 2km from main roads where access to all essential amenities is quick and easy.