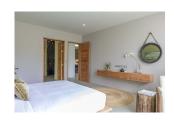

## Stylish Luxury Villa with Breath-taking Views of Hills (PTLH2541)

Bedrooms: 3
Bathrooms: 4

Floors: 2

**Details** 

Interior size: Not Mentioned

Land size: 530 sq.m.

Exterior size: Not Mentioned Total Built Area: 395 sq.m. Furniture: Fully furnished Kitchen: European-style

## **Description**

A stylish fully furnished luxury Villa within a Residential Development. This Villa is part of a development that has breath-taking views of hills, lakes and lush natural vegetation of Phuket, Thailand. Conveniently located in the middle of Phuket, The Development is just 25km from the Phuket International Airport and 6km from the ever popular Boat Lagoon complex in Laguna and ideal for families as there is a wide variety of International schools nearby. This 3 Bedroom Villa is spacious with all rooms having ensuite bathrooms there is a large living dining area and all the necessaries for permanent living like full western kitchen, laundry, staff facilities and storage space. The Architect together with the construction team have spent many hours studying the natural surroundings in order to get maximum drafts throughout the Villa as well as protection from the natural elements. All bedrooms and living areas are spacious and have been designed to capture the mountain views of Phuket. Villa owners will enjoy the feeling of country living while conveniently being 2km from main roads where access to all essential amenities is quick and easy.