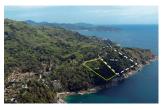

## Land sea view Kamala (PKML2547)

**Details** 

**Bedrooms:** 0

**Bathrooms**: Not Mentioned **Floors**: Not Mentioned **Interior size:** Not Mentioned

Land size: 9600 sq.m.

Exterior size: Not Mentioned
Total Built Area: Not Mentioned
Exterior Not Mentioned

Furniture: Not Mentioned
Kitchen: Not Mentioned
Beach: Not Available
Garden: Not Mentioned
Car park: Not Mentioned
Swimming Pool: Not Mentioned

Sale Price: 132M THB

**Description** 

stunning lansd sea view in kamalabeach front 6 rais