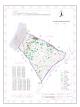

## Land sea view Kamala (PKML2547)

**Details** 

**Bedrooms:** 0

**Bathrooms**: Not Mentioned **Floors**: Not Mentioned **Interior size:** Not Mentioned

Land size: 9600 sq.m.

Exterior size: Not Mentioned
Total Built Area: Not Mentioned
Exterior Not Mentioned

Furniture: Not Mentioned
Kitchen: Not Mentioned
Beach: Not Available
Garden: Not Mentioned
Car park: Not Mentioned
Swimming Pool: Not Mentioned

Sale Price: 132M THB

**Description** 

stunning lansd sea view in kamalabeach front 6 rais