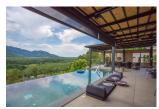

**Beach:** Available **Garden:** Small

Car park: Not Mentioned Swimming Pool: Private Sale Price: 75M THB

Long Term Rent Price: 350,000 THB

Description

With its Interior Flair, uninterrupted Mountain View's and Architectural Designs critics have reviewed this Villa as "Nothing like this in Phuket". The style is a mixture of modern, industrial with an African yet Asian Style, pictures don't do it justice at all. Set on a hill, the tranquility and peacefulness will make you feel like you in Chiang Mai. A stylish fully furnished luxury Villa within a Residential Development. This Villa is part of a development that has breath-taking views of hills, lakes and lush natural vegetation of Phuket, Thailand. Conveniently located in the middle of Phuket, The Development is just 25km from the Phuket International Airport and 6km from the ever popular Boat Lagoon complex in Laguna and ideal for families as there is a wide variety of International schools nearby. Just 7km from Laguna, this fully furnished 4 Bedroom Villa is For Sale at 75 Million Baht or 350k per month Long Term Rental.