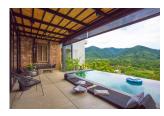

## Stylish Luxury Villa with Breath-taking Views of Hills (PTLH2548)

**Details** 

**Bedrooms:** 4 **Bathrooms:** 5 **Floors:** 2

**Interior size:** 1280 sq.m. **Land size:** 910 sq.m.

Exterior size: Not Mentioned Total Built Area: 1280 sq.m. Furniture: Fully furnished Kitchen: European-style

**Beach:** Available **Garden:** Small

Car park: Not Mentioned Swimming Pool: Private Sale Price: 75M THB

Long Term Rent Price: 350,000 THB

Description

With its Interior Flair, uninterrupted Mountain View's and Architectural Designs critics have reviewed this Villa as "Nothing like this in Phuket". The style is a mixture of modern, industrial with an African yet Asian Style, pictures don't do it justice at all. Set on a hill, the tranquility and peacefulness will make you feel like you in Chiang Mai. A stylish fully furnished luxury Villa within a Residential Development. This Villa is part of a development that has breath-taking views of hills, lakes and lush natural vegetation of Phuket, Thailand. Conveniently located in the middle of Phuket, The Development is just 25km from the Phuket International Airport and 6km from the ever popular Boat Lagoon complex in Laguna and ideal for families as there is a wide variety of International schools nearby. Just 7km from Laguna, this fully furnished 4 Bedroom Villa is For Sale at 75 Million Baht or 350k per month Long Term Rental.