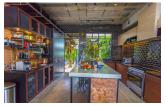

## Stylish Luxury Villa with Breath-taking Views of Hills (PTLH2548)

**Details** 

**Bedrooms:** 4 **Bathrooms:** 5 **Floors:** 2

**Interior size:** 1280 sq.m. **Land size:** 910 sq.m.

Exterior size: Not Mentioned Total Built Area: 1280 sq.m. Furniture: Fully furnished Kitchen: European-style

**Beach:** Available **Garden:** Small

Car park: Not Mentioned Swimming Pool: Private Sale Price: 75M THB

Long Term Rent Price: 350,000 THB

Description

With its Interior Flair, uninterrupted Mountain View's and Architectural Designs critics have reviewed this Villa as "Nothing like this in Phuket". The style is a mixture of modern, industrial with an African yet Asian Style, pictures don't do it justice at all. Set on a hill, the tranquility and peacefulness will make you feel like you in Chiang Mai. A stylish fully furnished luxury Villa within a Residential Development. This Villa is part of a development that has breath-taking views of hills, lakes and lush natural vegetation of Phuket, Thailand. Conveniently located in the middle of Phuket, The Development is just 25km from the Phuket International Airport and 6km from the ever popular Boat Lagoon complex in Laguna and ideal for families as there is a wide variety of International schools nearby. Just 7km from Laguna, this fully furnished 4 Bedroom Villa is For Sale at 75 Million Baht or 350k per month Long Term Rental.