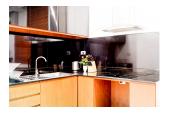

## Luxury Villa spectacular Sea View with Pool view 3 bedrooms (PKTH2554)

| Details                                     | Features                    |
|---------------------------------------------|-----------------------------|
| Bedrooms: 3                                 | WiFi in Public Area         |
| Bathrooms: 4                                | Cable TV                    |
| Floors: Not Mentioned                       | Jacuzzi                     |
| Floor No: 2                                 | Manned Security             |
| Interior size: 242 sq.m.                    | CCTV                        |
| Land size: 644 sq.m.                        |                             |
| Exterior size: Not Mentioned                | Kata, Phuket                |
| Total Built Area: 242 sq.m.                 | ixuu, i nukot               |
| Furniture: Fully furnished                  | Villa / House               |
| Kitchen: European-style<br>Beach: Available | Agent Information           |
| Garden: Large                               | organ@millennium.realestate |
| Car park: 1                                 |                             |
| Swimming Pool: Private                      |                             |
| Sale Price : 40M THB                        |                             |