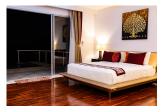

## Luxury Villa spectacular Sea View with Pool view 3 bedrooms (PKTH2554)

| Details                                     | Features                    |
|---------------------------------------------|-----------------------------|
| Bedrooms: 3                                 | WiFi in Public Area         |
| Bathrooms: 4                                | Cable TV                    |
| Floors: Not Mentioned                       | Jacuzzi                     |
| Floor No: 2                                 | Manned Security             |
| Interior size: 242 sq.m.                    | CCTV                        |
| Land size: 644 sq.m.                        |                             |
| Exterior size: Not Mentioned                | Kata, Phuket                |
| Total Built Area: 242 sq.m.                 | ixuu, i nukot               |
| Furniture: Fully furnished                  | Villa / House               |
| Kitchen: European-style<br>Beach: Available | Agent Information           |
| Garden: Large                               | organ@millennium.realestate |
| Car park: 1                                 |                             |
| Swimming Pool: Private                      |                             |
| Sale Price : 40M THB                        |                             |