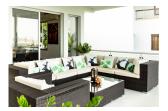

## Luxury Villa spectacular Sea View with Pool view 3 bedrooms (PKTH2554)

| Details                                     | Features                    |
|---------------------------------------------|-----------------------------|
| Bedrooms: 3                                 | WiFi in Public Area         |
| Bathrooms: 4                                | Cable TV                    |
| Floors: Not Mentioned                       | Jacuzzi                     |
| Floor No: 2                                 | Manned Security             |
| Interior size: 242 sq.m.                    | CCTV                        |
| Land size: 644 sq.m.                        |                             |
| Exterior size: Not Mentioned                | Kata, Phuket                |
| Total Built Area: 242 sq.m.                 | ixuu, i nukot               |
| Furniture: Fully furnished                  | Villa / House               |
| Kitchen: European-style<br>Beach: Available | Agent Information           |
| Garden: Large                               | organ@millennium.realestate |
| Car park: 1                                 |                             |
| Swimming Pool: Private                      |                             |
| Sale Price : 40M THB                        |                             |

## Description

3 Bedrooms villa in kata stunning sea view. The property is part located on the east side of Kata Hill in Rawai about 80 meter above sea level and is overlooking the Chalong Bay. The property was constructed in 2013 and is on a freehold title with a chanote. With a fusion of traditional and contemporary Thai-architecture designed by the acclaimed Thai artist and architect Mom Tri s , featuring an infinity pool with breath taking views over Chalong Bay right out to the Phi Phi islands, the villa is the ideal spot for the perfect tropical getaway.