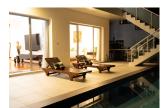

## Luxury Villa spectacular Sea View with Pool view 3 bedrooms (PKTH2554)

| Details                                     | Features                    |
|---------------------------------------------|-----------------------------|
| Bedrooms: 3                                 | WiFi in Public Area         |
| Bathrooms: 4                                | Cable TV                    |
| Floors: Not Mentioned                       | Jacuzzi                     |
| Floor No: 2                                 | Manned Security             |
| Interior size: 242 sq.m.                    | CCTV                        |
| Land size: 644 sq.m.                        |                             |
| Exterior size: Not Mentioned                | Kata, Phuket                |
| Total Built Area: 242 sq.m.                 | ixuu, i nukot               |
| Furniture: Fully furnished                  | Villa / House               |
| Kitchen: European-style<br>Beach: Available | Agent Information           |
| Garden: Large                               | organ@millennium.realestate |
| Car park: 1                                 |                             |
| Swimming Pool: Private                      |                             |
| Sale Price : 40M THB                        |                             |

## Description

3 Bedrooms villa in kata stunning sea view. The property is part located on the east side of Kata Hill in Rawai about 80 meter above sea level and is overlooking the Chalong Bay. The property was constructed in 2013 and is on a freehold title with a chanote. With a fusion of traditional and contemporary Thai-architecture designed by the acclaimed Thai artist and architect Mom Tri s , featuring an infinity pool with breath taking views over Chalong Bay right out to the Phi Phi islands, the villa is the ideal spot for the perfect tropical getaway.