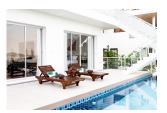

## Luxury Villa spectacular Sea View with Pool view 3 bedrooms (PKTH2554)

| Details                                     | Features                    |
|---------------------------------------------|-----------------------------|
| Bedrooms: 3                                 | WiFi in Public Area         |
| Bathrooms: 4                                | Cable TV                    |
| Floors: Not Mentioned                       | Jacuzzi                     |
| Floor No: 2                                 | Manned Security             |
| Interior size: 242 sq.m.                    | CCTV                        |
| Land size: 644 sq.m.                        |                             |
| Exterior size: Not Mentioned                | Kata, Phuket                |
| Total Built Area: 242 sq.m.                 | ixuu, i nukot               |
| Furniture: Fully furnished                  | Villa / House               |
| Kitchen: European-style<br>Beach: Available | Agent Information           |
| Garden: Large                               | organ@millennium.realestate |
| Car park: 1                                 |                             |
| Swimming Pool: Private                      |                             |
| Sale Price : 40M THB                        |                             |

## Description

3 Bedrooms villa in kata stunning sea view. The property is part located on the east side of Kata Hill in Rawai about 80 meter above sea level and is overlooking the Chalong Bay. The property was constructed in 2013 and is on a freehold title with a chanote. With a fusion of traditional and contemporary Thai-architecture designed by the acclaimed Thai artist and architect Mom Tri s , featuring an infinity pool with breath taking views over Chalong Bay right out to the Phi Phi islands, the villa is the ideal spot for the perfect tropical getaway.