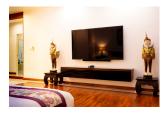

## Luxury Villa spectacular Sea View with Pool view 3 bedrooms (PKTH2554)

| Details                                     | Features                    |
|---------------------------------------------|-----------------------------|
| Bedrooms: 3                                 | WiFi in Public Area         |
| Bathrooms: 4                                | Cable TV                    |
| Floors: Not Mentioned                       | Jacuzzi                     |
| Floor No: 2                                 | Manned Security             |
| Interior size: 242 sq.m.                    | CCTV                        |
| Land size: 644 sq.m.                        |                             |
| Exterior size: Not Mentioned                | Kata, Phuket                |
| Total Built Area: 242 sq.m.                 | ixuu, i nukot               |
| Furniture: Fully furnished                  | Villa / House               |
| Kitchen: European-style<br>Beach: Available | Agent Information           |
| Garden: Large                               | organ@millennium.realestate |
| Car park: 1                                 |                             |
| Swimming Pool: Private                      |                             |
| Sale Price : 40M THB                        |                             |

## Description

3 Bedrooms villa in kata stunning sea view. The property is part located on the east side of Kata Hill in Rawai about 80 meter above sea level and is overlooking the Chalong Bay. The property was constructed in 2013 and is on a freehold title with a chanote. With a fusion of traditional and contemporary Thai-architecture designed by the acclaimed Thai artist and architect Mom Tri s , featuring an infinity pool with breath taking views over Chalong Bay right out to the Phi Phi islands, the villa is the ideal spot for the perfect tropical getaway.