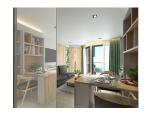

## Studio Condominium with Mountain View (PCTC2563)

| Details                               | Features                    |
|---------------------------------------|-----------------------------|
| Bedrooms: 0                           | WiFi in Public Area         |
| Bathrooms: 1                          | Cable TV                    |
| Floors: Not Mentioned                 | Restaurant                  |
| Interior size: 27 sq.m.               | CCTV                        |
| Land size: Not Mentioned              |                             |
| Exterior size: Not Mentioned          | Cherng Talay, Phuket        |
| Total Built Area: 27 sq.m.            | choing ruly, rhukot         |
| Furniture: Furniture package for sale | Condo / Apartment           |
| Kitchen: European-style               | Agent Information           |
| Beach: Available                      |                             |
| Garden: Large                         | organ@millennium.realestate |
| Car park: Not Mentioned               |                             |
| Swimming Pool: Communal               |                             |
| Sale Price : 3.02M THB                |                             |

Description

Now launched its latest project, Condominium at Surin Beach. This eco-friendly high-end 8-story condominium has a total of 203 units across two buildings. It is conveniently located within easy walking distance to both Surin and Bang Tao Beach. Furniturn Package Studio 250000THB