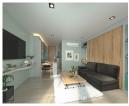

## Studio Condominium with Mountain View (PCTC2563)

| Details                               | Features                    |
|---------------------------------------|-----------------------------|
| Bedrooms: 0                           | WiFi in Public Area         |
| Bathrooms: 1                          | Cable TV                    |
| Floors: Not Mentioned                 | Restaurant                  |
| Interior size: 27 sq.m.               | CCTV                        |
| Land size: Not Mentioned              |                             |
| Exterior size: Not Mentioned          | Cherng Talay, Phuket        |
| Total Built Area: 27 sq.m.            | choing ruly, rhukot         |
| Furniture: Furniture package for sale | Condo / Apartment           |
| Kitchen: European-style               | Agent Information           |
| Beach: Available                      |                             |
| Garden: Large                         | organ@millennium.realestate |
| Car park: Not Mentioned               |                             |
| Swimming Pool: Communal               |                             |
| Sale Price : 3.02M THB                |                             |

Description

Now launched its latest project, Condominium at Surin Beach. This eco-friendly high-end 8-story condominium has a total of 203 units across two buildings. It is conveniently located within easy walking distance to both Surin and Bang Tao Beach. Furniturn Package Studio 250000THB