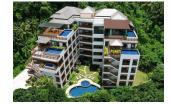

## Superb Sea View Condominium at walking distance from the beach (PSRC2603)

## Details

Bedrooms: 1 Bathrooms: 1 Floors: 6 Floor No: 2 Interior size: 78 sq.m. Land size: Not Mentioned Exterior size: Not Mentioned Total Built Area: 78 sq.m. Furniture: Fully furnished Kitchen: European-style Beach: Available Garden: None Car park: Not Mentioned Swimming Pool: Communal Sale Price : 6.43M THB Maintenance Fee: 74 THB / sq.m.