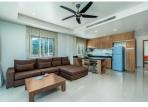

## Details

Bedrooms: 1 Bathrooms: 1 Floors: 6 Floor No: 2 Interior size: 78 sq.m. Land size: Not Mentioned Exterior size: Not Mentioned Total Built Area: 78 sq.m. Furniture: Fully furnished Kitchen: European-style Beach: Available Garden: None Car park: Not Mentioned Swimming Pool: Communal Sale Price : 6.43M THB Maintenance Fee: 74 THB / sq.m.