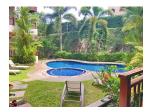

## Details

Bedrooms: 1 Bathrooms: 1 Floors: 6 Floor No: 2 Interior size: 78 sq.m. Land size: Not Mentioned Exterior size: Not Mentioned Total Built Area: 78 sq.m. Furniture: Fully furnished Kitchen: European-style Beach: Available Garden: None Car park: Not Mentioned Swimming Pool: Communal Sale Price : 6.43M THB Maintenance Fee: 74 THB / sq.m.