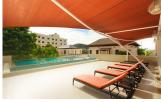

## Details

Bedrooms: 1 Bathrooms: 1 Floors: 6 Floor No: 2 Interior size: 78 sq.m. Land size: Not Mentioned Exterior size: Not Mentioned Total Built Area: 78 sq.m. Furniture: Fully furnished Kitchen: European-style Beach: Available Garden: None Car park: Not Mentioned Swimming Pool: Communal Sale Price : 6.43M THB Maintenance Fee: 74 THB / sq.m.

| WiFi in Public A | rea |  |
|------------------|-----|--|
| Cable TV         |     |  |
| Gym              |     |  |
| Manned Security  |     |  |
| CCTV             |     |  |
| Surin, Phuket    |     |  |
| Condo / Apartme  | nt  |  |
| Agent Informatio | n   |  |