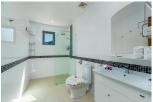

## Details

Bedrooms: 1 Bathrooms: 1 Floors: 6 Floor No: 2 Interior size: 78 sq.m. Land size: Not Mentioned Exterior size: Not Mentioned Total Built Area: 78 sq.m. Furniture: Fully furnished Kitchen: European-style Beach: Available Garden: None Car park: Not Mentioned Swimming Pool: Communal Sale Price : 6.43M THB Maintenance Fee: 74 THB / sq.m.