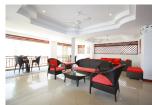

## Details

Bedrooms: 1 Bathrooms: 1 Floors: 6 Floor No: 2 Interior size: 78 sq.m. Land size: Not Mentioned Exterior size: Not Mentioned Total Built Area: 78 sq.m. Furniture: Fully furnished Kitchen: European-style Beach: Available Garden: None Car park: Not Mentioned Swimming Pool: Communal Sale Price : 6.43M THB Maintenance Fee: 74 THB / sq.m.