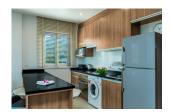

## Details

Bedrooms: 1 Bathrooms: 1 Floors: 6 Floor No: 2 Interior size: 78 sq.m. Land size: Not Mentioned Exterior size: Not Mentioned Total Built Area: 78 sq.m. Furniture: Fully furnished Kitchen: European-style Beach: Available Garden: None Car park: Not Mentioned Swimming Pool: Communal Sale Price : 6.43M THB Maintenance Fee: 74 THB / sq.m.