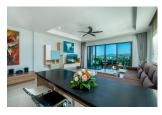

## Superb Sea View Condominium at walking distance from the beach (PSRC2603)

## Details

Bedrooms: 1 Bathrooms: 1 Floors: 6 Floor No: 2 Interior size: 78 sq.m. Land size: Not Mentioned Exterior size: Not Mentioned Total Built Area: 78 sq.m. Furniture: Fully furnished Kitchen: European-style Beach: Available Garden: None Car park: Not Mentioned Swimming Pool: Communal Sale Price : 6.43M THB Maintenance Fee: 74 THB / sq.m.