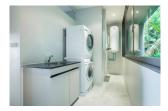

## Ocean view condominium with private pool (PLYC2613)

| Details                                      | Features                    |
|----------------------------------------------|-----------------------------|
| Bedrooms: 3                                  | Cable TV                    |
| Bathrooms: 2                                 | Gym                         |
| Floors: 3                                    | Manned Security             |
| Floor No: 2                                  | CCTV                        |
| Interior size: 265 sq.m.                     |                             |
| Land size: Not Mentioned                     | Layan, Phuket               |
| Exterior size: Not Mentioned                 |                             |
| Total Built Area: 265 sq.m.                  | Condo / Apartment           |
| Furniture: Fully furnished                   |                             |
| Kitchen: European-style                      | Agent Information           |
| Beach: Available                             | organ@millennium.realestate |
| Garden: None                                 |                             |
| Car park: Not Mentioned                      |                             |
| Swimming Pool: Private                       |                             |
| Sale Price : 28M THB                         |                             |
| Long Term Rent Price : 95,000 THB            |                             |
| <b>Common area fee per month :</b> 10000 THB |                             |

## Description

The condominium with great ocean views your own private infinity pool 3 bedroom floor plan on one level.