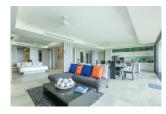

## Ocean view condominium with private pool (PLYC2613)

| Details                                      | Features                    |
|----------------------------------------------|-----------------------------|
| Bedrooms: 3                                  | Cable TV                    |
| Bathrooms: 2                                 | Gym                         |
| Floors: 3                                    | Manned Security             |
| Floor No: 2                                  | CCTV                        |
| Interior size: 265 sq.m.                     |                             |
| Land size: Not Mentioned                     | Layan, Phuket               |
| Exterior size: Not Mentioned                 |                             |
| Total Built Area: 265 sq.m.                  | Condo / Apartment           |
| Furniture: Fully furnished                   |                             |
| Kitchen: European-style                      | Agent Information           |
| Beach: Available                             | organ@millennium.realestate |
| Garden: None                                 |                             |
| Car park: Not Mentioned                      |                             |
| Swimming Pool: Private                       |                             |
| Sale Price : 28M THB                         |                             |
| Long Term Rent Price : 95,000 THB            |                             |
| <b>Common area fee per month :</b> 10000 THB |                             |

## Description

The condominium with great ocean views your own private infinity pool 3 bedroom floor plan on one level.