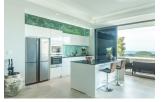

## Ocean view condominium with private pool (PLYC2613)

| Details                                      | Features                    |
|----------------------------------------------|-----------------------------|
| Bedrooms: 3                                  | Cable TV                    |
| Bathrooms: 2                                 | Gym                         |
| Floors: 3                                    | Manned Security             |
| Floor No: 2                                  | CCTV                        |
| Interior size: 265 sq.m.                     |                             |
| Land size: Not Mentioned                     | Layan, Phuket               |
| Exterior size: Not Mentioned                 |                             |
| Total Built Area: 265 sq.m.                  | Condo / Apartment           |
| Furniture: Fully furnished                   |                             |
| Kitchen: European-style                      | Agent Information           |
| Beach: Available                             | organ@millennium.realestate |
| Garden: None                                 |                             |
| Car park: Not Mentioned                      |                             |
| Swimming Pool: Private                       |                             |
| Sale Price : 28M THB                         |                             |
| Long Term Rent Price : 95,000 THB            |                             |
| <b>Common area fee per month :</b> 10000 THB |                             |

## Description

The condominium with great ocean views your own private infinity pool 3 bedroom floor plan on one level.