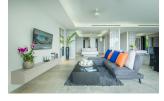

## Ocean view condominium with private pool (PLYC2613)

| Details                                      | Features                    |
|----------------------------------------------|-----------------------------|
| Bedrooms: 3                                  | Cable TV                    |
| Bathrooms: 2                                 | Gym                         |
| Floors: 3                                    | Manned Security             |
| Floor No: 2                                  | CCTV                        |
| Interior size: 265 sq.m.                     |                             |
| Land size: Not Mentioned                     | Layan, Phuket               |
| Exterior size: Not Mentioned                 |                             |
| Total Built Area: 265 sq.m.                  | Condo / Apartment           |
| Furniture: Fully furnished                   |                             |
| Kitchen: European-style                      | Agent Information           |
| Beach: Available                             | organ@millennium.realestate |
| Garden: None                                 |                             |
| Car park: Not Mentioned                      |                             |
| Swimming Pool: Private                       |                             |
| Sale Price : 28M THB                         |                             |
| Long Term Rent Price : 95,000 THB            |                             |
| <b>Common area fee per month :</b> 10000 THB |                             |

## Description

The condominium with great ocean views your own private infinity pool 3 bedroom floor plan on one level.