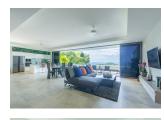

## Ocean view condominium with private pool (PLYC2613)

| Details                                      | Features                    |
|----------------------------------------------|-----------------------------|
| Bedrooms: 3                                  | Cable TV                    |
| Bathrooms: 2                                 | Gym                         |
| Floors: 3                                    | Manned Security             |
| Floor No: 2                                  | CCTV                        |
| Interior size: 265 sq.m.                     |                             |
| Land size: Not Mentioned                     | Layan, Phuket               |
| Exterior size: Not Mentioned                 |                             |
| Total Built Area: 265 sq.m.                  | Condo / Apartment           |
| Furniture: Fully furnished                   |                             |
| Kitchen: European-style                      | Agent Information           |
| Beach: Available                             | organ@millennium.realestate |
| Garden: None                                 |                             |
| Car park: Not Mentioned                      |                             |
| Swimming Pool: Private                       |                             |
| Sale Price : 28M THB                         |                             |
| Long Term Rent Price : 95,000 THB            |                             |
| <b>Common area fee per month :</b> 10000 THB |                             |