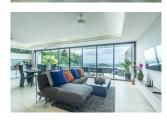

## Ocean view condominium with private pool (PLYC2613)

| Details                                      | Features                    |
|----------------------------------------------|-----------------------------|
| Bedrooms: 3                                  | Cable TV                    |
| Bathrooms: 2                                 | Gym                         |
| Floors: 3                                    | Manned Security             |
| Floor No: 2                                  | CCTV                        |
| Interior size: 265 sq.m.                     |                             |
| Land size: Not Mentioned                     | Layan, Phuket               |
| Exterior size: Not Mentioned                 |                             |
| Total Built Area: 265 sq.m.                  | Condo / Apartment           |
| Furniture: Fully furnished                   |                             |
| Kitchen: European-style                      | Agent Information           |
| Beach: Available                             | organ@millennium.realestate |
| Garden: None                                 |                             |
| Car park: Not Mentioned                      |                             |
| Swimming Pool: Private                       |                             |
| Sale Price : 28M THB                         |                             |
| Long Term Rent Price : 95,000 THB            |                             |
| <b>Common area fee per month :</b> 10000 THB |                             |

## Description

The condominium with great ocean views your own private infinity pool 3 bedroom floor plan on one level.