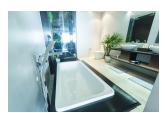

## Ocean view condominium with private pool (PLYC2613)

| Details                                      | Features                    |
|----------------------------------------------|-----------------------------|
| Bedrooms: 3                                  | Cable TV                    |
| Bathrooms: 2                                 | Gym                         |
| Floors: 3                                    | Manned Security             |
| Floor No: 2                                  | CCTV                        |
| Interior size: 265 sq.m.                     |                             |
| Land size: Not Mentioned                     | Layan, Phuket               |
| Exterior size: Not Mentioned                 |                             |
| Total Built Area: 265 sq.m.                  | Condo / Apartment           |
| Furniture: Fully furnished                   |                             |
| Kitchen: European-style                      | Agent Information           |
| Beach: Available                             | organ@millennium.realestate |
| Garden: None                                 |                             |
| Car park: Not Mentioned                      |                             |
| Swimming Pool: Private                       |                             |
| Sale Price : 28M THB                         |                             |
| Long Term Rent Price : 95,000 THB            |                             |
| <b>Common area fee per month :</b> 10000 THB |                             |

## Description

The condominium with great ocean views your own private infinity pool 3 bedroom floor plan on one level.