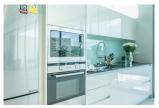

## Ocean view condominium with private pool (PLYC2613)

| Details                                      | Features                    |
|----------------------------------------------|-----------------------------|
| Bedrooms: 3                                  | Cable TV                    |
| Bathrooms: 2                                 | Gym                         |
| Floors: 3                                    | Manned Security             |
| Floor No: 2                                  | CCTV                        |
| Interior size: 265 sq.m.                     |                             |
| Land size: Not Mentioned                     | Layan, Phuket               |
| Exterior size: Not Mentioned                 |                             |
| Total Built Area: 265 sq.m.                  | Condo / Apartment           |
| Furniture: Fully furnished                   |                             |
| Kitchen: European-style                      | Agent Information           |
| Beach: Available                             | organ@millennium.realestate |
| Garden: None                                 |                             |
| Car park: Not Mentioned                      |                             |
| Swimming Pool: Private                       |                             |
| Sale Price : 28M THB                         |                             |
| Long Term Rent Price : 95,000 THB            |                             |
| <b>Common area fee per month :</b> 10000 THB |                             |

## Description

The condominium with great ocean views your own private infinity pool 3 bedroom floor plan on one level.