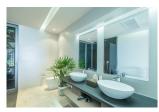

## Ocean view condominium with private pool (PLYC2613)

| Details                                      | Features                    |
|----------------------------------------------|-----------------------------|
| Bedrooms: 3                                  | Cable TV                    |
| Bathrooms: 2                                 | Gym                         |
| Floors: 3                                    | Manned Security             |
| Floor No: 2                                  | CCTV                        |
| Interior size: 265 sq.m.                     |                             |
| Land size: Not Mentioned                     | Layan, Phuket               |
| Exterior size: Not Mentioned                 |                             |
| Total Built Area: 265 sq.m.                  | Condo / Apartment           |
| Furniture: Fully furnished                   |                             |
| Kitchen: European-style                      | Agent Information           |
| Beach: Available                             | organ@millennium.realestate |
| Garden: None                                 |                             |
| Car park: Not Mentioned                      |                             |
| Swimming Pool: Private                       |                             |
| Sale Price : 28M THB                         |                             |
| Long Term Rent Price : 95,000 THB            |                             |
| <b>Common area fee per month :</b> 10000 THB |                             |