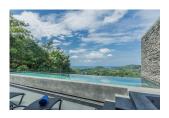

## Ocean view condominium with private pool (PLYC2613)

| Details                                      | Features                    |
|----------------------------------------------|-----------------------------|
| Bedrooms: 3                                  | Cable TV                    |
| Bathrooms: 2                                 | Gym                         |
| Floors: 3                                    | Manned Security             |
| Floor No: 2                                  | CCTV                        |
| Interior size: 265 sq.m.                     |                             |
| Land size: Not Mentioned                     | Layan, Phuket               |
| Exterior size: Not Mentioned                 |                             |
| Total Built Area: 265 sq.m.                  | Condo / Apartment           |
| Furniture: Fully furnished                   |                             |
| Kitchen: European-style                      | Agent Information           |
| Beach: Available                             | organ@millennium.realestate |
| Garden: None                                 |                             |
| Car park: Not Mentioned                      |                             |
| Swimming Pool: Private                       |                             |
| Sale Price : 28M THB                         |                             |
| Long Term Rent Price : 95,000 THB            |                             |
| <b>Common area fee per month :</b> 10000 THB |                             |

## Description

The condominium with great ocean views your own private infinity pool 3 bedroom floor plan on one level.