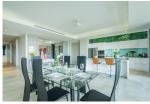

## Ocean view condominium with private pool (PLYC2613)

| Details                                      | Features                    |
|----------------------------------------------|-----------------------------|
| Bedrooms: 3                                  | Cable TV                    |
| Bathrooms: 2                                 | Gym                         |
| Floors: 3                                    | Manned Security             |
| Floor No: 2                                  | CCTV                        |
| Interior size: 265 sq.m.                     |                             |
| Land size: Not Mentioned                     | Layan, Phuket               |
| Exterior size: Not Mentioned                 |                             |
| Total Built Area: 265 sq.m.                  | Condo / Apartment           |
| Furniture: Fully furnished                   |                             |
| Kitchen: European-style                      | Agent Information           |
| Beach: Available                             | organ@millennium.realestate |
| Garden: None                                 |                             |
| Car park: Not Mentioned                      |                             |
| Swimming Pool: Private                       |                             |
| Sale Price : 28M THB                         |                             |
| Long Term Rent Price : 95,000 THB            |                             |
| <b>Common area fee per month :</b> 10000 THB |                             |