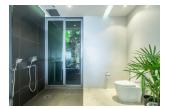

## Ocean view condominium with private pool (PLYC2613)

| Details                                      | Features                    |
|----------------------------------------------|-----------------------------|
| Bedrooms: 3                                  | Cable TV                    |
| Bathrooms: 2                                 | Gym                         |
| Floors: 3                                    | Manned Security             |
| Floor No: 2                                  | CCTV                        |
| Interior size: 265 sq.m.                     |                             |
| Land size: Not Mentioned                     | Layan, Phuket               |
| Exterior size: Not Mentioned                 |                             |
| Total Built Area: 265 sq.m.                  | Condo / Apartment           |
| Furniture: Fully furnished                   |                             |
| Kitchen: European-style                      | Agent Information           |
| Beach: Available                             | organ@millennium.realestate |
| Garden: None                                 |                             |
| Car park: Not Mentioned                      |                             |
| Swimming Pool: Private                       |                             |
| Sale Price : 28M THB                         |                             |
| Long Term Rent Price : 95,000 THB            |                             |
| <b>Common area fee per month :</b> 10000 THB |                             |