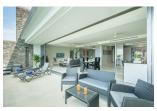

## Ocean view condominium with private pool (PLYC2613)

| Details                                      | Features                    |
|----------------------------------------------|-----------------------------|
| Bedrooms: 3                                  | Cable TV                    |
| Bathrooms: 2                                 | Gym                         |
| Floors: 3                                    | Manned Security             |
| Floor No: 2                                  | CCTV                        |
| Interior size: 265 sq.m.                     |                             |
| Land size: Not Mentioned                     | Layan, Phuket               |
| Exterior size: Not Mentioned                 |                             |
| Total Built Area: 265 sq.m.                  | Condo / Apartment           |
| Furniture: Fully furnished                   |                             |
| Kitchen: European-style                      | Agent Information           |
| Beach: Available                             | organ@millennium.realestate |
| Garden: None                                 |                             |
| Car park: Not Mentioned                      |                             |
| Swimming Pool: Private                       |                             |
| Sale Price : 28M THB                         |                             |
| Long Term Rent Price : 95,000 THB            |                             |
| <b>Common area fee per month :</b> 10000 THB |                             |

## Description

The condominium with great ocean views your own private infinity pool 3 bedroom floor plan on one level.