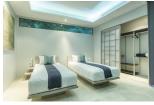

## Ocean view condominium with private pool (PLYC2613)

| Details                                      | Features                    |
|----------------------------------------------|-----------------------------|
| Bedrooms: 3                                  | Cable TV                    |
| Bathrooms: 2                                 | Gym                         |
| Floors: 3                                    | Manned Security             |
| Floor No: 2                                  | CCTV                        |
| Interior size: 265 sq.m.                     |                             |
| Land size: Not Mentioned                     | Layan, Phuket               |
| Exterior size: Not Mentioned                 |                             |
| Total Built Area: 265 sq.m.                  | Condo / Apartment           |
| Furniture: Fully furnished                   |                             |
| Kitchen: European-style                      | Agent Information           |
| Beach: Available                             | organ@millennium.realestate |
| Garden: None                                 |                             |
| Car park: Not Mentioned                      |                             |
| Swimming Pool: Private                       |                             |
| Sale Price : 28M THB                         |                             |
| Long Term Rent Price : 95,000 THB            |                             |
| <b>Common area fee per month :</b> 10000 THB |                             |

## Description

The condominium with great ocean views your own private infinity pool 3 bedroom floor plan on one level.