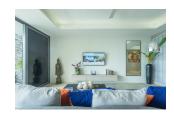

## Ocean view condominium with private pool (PLYC2613)

| Details                                      | Features                    |
|----------------------------------------------|-----------------------------|
| Bedrooms: 3                                  | Cable TV                    |
| Bathrooms: 2                                 | Gym                         |
| Floors: 3                                    | Manned Security             |
| Floor No: 2                                  | CCTV                        |
| Interior size: 265 sq.m.                     |                             |
| Land size: Not Mentioned                     | Layan, Phuket               |
| Exterior size: Not Mentioned                 |                             |
| Total Built Area: 265 sq.m.                  | Condo / Apartment           |
| Furniture: Fully furnished                   |                             |
| Kitchen: European-style                      | Agent Information           |
| Beach: Available                             | organ@millennium.realestate |
| Garden: None                                 |                             |
| Car park: Not Mentioned                      |                             |
| Swimming Pool: Private                       |                             |
| Sale Price : 28M THB                         |                             |
| Long Term Rent Price : 95,000 THB            |                             |
| <b>Common area fee per month :</b> 10000 THB |                             |

## Description

The condominium with great ocean views your own private infinity pool 3 bedroom floor plan on one level.