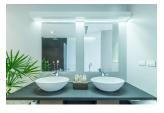

## Ocean view condominium with private pool (PLYC2613)

| Details                                      | Features                    |
|----------------------------------------------|-----------------------------|
| Bedrooms: 3                                  | Cable TV                    |
| Bathrooms: 2                                 | Gym                         |
| Floors: 3                                    | Manned Security             |
| Floor No: 2                                  | CCTV                        |
| Interior size: 265 sq.m.                     |                             |
| Land size: Not Mentioned                     | Layan, Phuket               |
| Exterior size: Not Mentioned                 |                             |
| Total Built Area: 265 sq.m.                  | Condo / Apartment           |
| Furniture: Fully furnished                   |                             |
| Kitchen: European-style                      | Agent Information           |
| Beach: Available                             | organ@millennium.realestate |
| Garden: None                                 |                             |
| Car park: Not Mentioned                      |                             |
| Swimming Pool: Private                       |                             |
| Sale Price : 28M THB                         |                             |
| Long Term Rent Price : 95,000 THB            |                             |
| <b>Common area fee per month :</b> 10000 THB |                             |

## Description

The condominium with great ocean views your own private infinity pool 3 bedroom floor plan on one level.