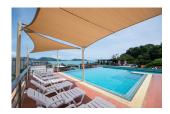

## Description

This Foreign freehold 2-bedroom condominium is located on the 3rd floor of a modern development just steps from Kalim Beach and a few minutes drive from the northern end of Patong Beach. The interior features 2 good-sized bedrooms a contemporary open-plan living and dining area and a fully fitted kitchen with a cooking island. The living area opens out to a seaview balcony which houses a comfortable outdoor sofa. The master bedroom comes with an ensuite bathroom while the guest bedroom shares bathroom with the living area. Key shared community facilities include a large swimming pool gym and car parking. This property is suitable for either long term residence or holiday home generating good rental returns.