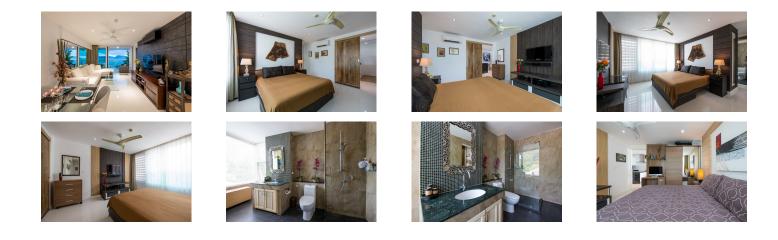

## Description

This Foreign freehold 2-bedroom condominium is located on the 3rd floor of a modern development just steps from Kalim Beach and a few minutes drive from the northern end of Patong Beach. The interior features 2 good-sized bedrooms a contemporary open-plan living and dining area and a fully fitted kitchen with a cooking island. The living area opens out to a seaview balcony which houses a comfortable outdoor sofa. The master bedroom comes with an ensuite bathroom while the guest bedroom shares bathroom with the living area. Key shared community facilities include a large swimming pool gym and car parking. This property is suitable for either long term residence or holiday home generating good rental returns.