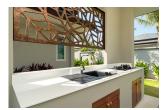

## Private Pool Villa in Quiet Area (PCTH2625)

| Details                              | Features                     |
|--------------------------------------|------------------------------|
| Bedrooms: 4                          | Cable TV                     |
| Bathrooms: 5                         | Manned Security              |
| Floors: Not Mentioned                | CCTV                         |
| Interior size: Not Mentioned         |                              |
| Land size: 950 sq.m.                 | Cherng Talay, Phuket         |
| Exterior size: Not Mentioned         | Chernig Tuluj, Thunet        |
| Total Built Area: 368 sq.m.          | Villa / House                |
| Furniture: Fully furnished           |                              |
| Kitchen: European-style              | Agent Information            |
| Beach: Available                     | organ@millennium.realestate  |
| Garden: Large                        | organ e mineminum.realestate |
| Car park: 2                          |                              |
| Swimming Pool: Private               |                              |
| Sale Price : 27.25M THB              |                              |
| Common area fee per month : 8500 THB |                              |
| Description                          |                              |