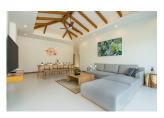

## Private Pool Villa in Quiet Area (PCTH2625)

| Details                              | Features                     |
|--------------------------------------|------------------------------|
| Bedrooms: 4                          | Cable TV                     |
| Bathrooms: 5                         | Manned Security              |
| Floors: Not Mentioned                | CCTV                         |
| Interior size: Not Mentioned         |                              |
| Land size: 950 sq.m.                 | Cherng Talay, Phuket         |
| Exterior size: Not Mentioned         | Chernig Tuluj, Thunet        |
| Total Built Area: 368 sq.m.          | Villa / House                |
| Furniture: Fully furnished           |                              |
| Kitchen: European-style              | Agent Information            |
| Beach: Available                     | organ@millennium.realestate  |
| Garden: Large                        | organ e mineminum.realestate |
| Car park: 2                          |                              |
| Swimming Pool: Private               |                              |
| Sale Price : 27.25M THB              |                              |
| Common area fee per month : 8500 THB |                              |
| Description                          |                              |