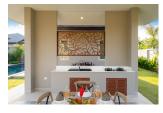

## Private Pool Villa in Quiet Area (PCTH2625)

| Details                              | Features                     |
|--------------------------------------|------------------------------|
| Bedrooms: 4                          | Cable TV                     |
| Bathrooms: 5                         | Manned Security              |
| Floors: Not Mentioned                | CCTV                         |
| Interior size: Not Mentioned         |                              |
| Land size: 950 sq.m.                 | Cherng Talay, Phuket         |
| Exterior size: Not Mentioned         | Chernig Tuluj, Thunet        |
| Total Built Area: 368 sq.m.          | Villa / House                |
| Furniture: Fully furnished           |                              |
| Kitchen: European-style              | Agent Information            |
| Beach: Available                     | organ@millennium.realestate  |
| Garden: Large                        | organ e mineminum.realestate |
| Car park: 2                          |                              |
| Swimming Pool: Private               |                              |
| Sale Price : 27.25M THB              |                              |
| Common area fee per month : 8500 THB |                              |
| Description                          |                              |

Large land plot with plenty of green area and generous common area make this a project with wide open spaces. Lush tropical landscaping all around creates an oasis of privacy and tranquility within 5 minutes from the pristine Layan beach.Whether you choose these large villas boasting uniquely designed roofs to maximise ventilation and natural light or prefer the more compact villas with practical floor plans the quality of construction is evident in all aspects.