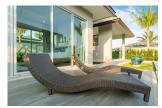

## Private Pool Villa in Quiet Area (PCTH2625)

| Details                              | Features                     |
|--------------------------------------|------------------------------|
| Bedrooms: 4                          | Cable TV                     |
| Bathrooms: 5                         | Manned Security              |
| Floors: Not Mentioned                | CCTV                         |
| Interior size: Not Mentioned         |                              |
| Land size: 950 sq.m.                 | Cherng Talay, Phuket         |
| Exterior size: Not Mentioned         | Chernig Tuluj, Thunet        |
| Total Built Area: 368 sq.m.          | Villa / House                |
| Furniture: Fully furnished           |                              |
| Kitchen: European-style              | Agent Information            |
| Beach: Available                     | organ@millennium.realestate  |
| Garden: Large                        | organ e mineminum.realestate |
| Car park: 2                          |                              |
| Swimming Pool: Private               |                              |
| Sale Price : 27.25M THB              |                              |
| Common area fee per month : 8500 THB |                              |
| Description                          |                              |