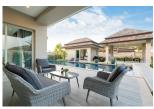

## Private Pool Villa in Quiet Area (PCTH2625)

| Details                              | Features                     |
|--------------------------------------|------------------------------|
| Bedrooms: 4                          | Cable TV                     |
| Bathrooms: 5                         | Manned Security              |
| Floors: Not Mentioned                | CCTV                         |
| Interior size: Not Mentioned         |                              |
| Land size: 950 sq.m.                 | Cherng Talay, Phuket         |
| Exterior size: Not Mentioned         | Chernig Tuluj, Thunet        |
| Total Built Area: 368 sq.m.          | Villa / House                |
| Furniture: Fully furnished           |                              |
| Kitchen: European-style              | Agent Information            |
| Beach: Available                     | organ@millennium.realestate  |
| Garden: Large                        | organ e mineminum.realestate |
| Car park: 2                          |                              |
| Swimming Pool: Private               |                              |
| Sale Price : 27.25M THB              |                              |
| Common area fee per month : 8500 THB |                              |
| Description                          |                              |

Large land plot with plenty of green area and generous common area make this a project with wide open spaces. Lush tropical landscaping all around creates an oasis of privacy and tranquility within 5 minutes from the pristine Layan beach.Whether you choose these large villas boasting uniquely designed roofs to maximise ventilation and natural light or prefer the more compact villas with practical floor plans the quality of construction is evident in all aspects.