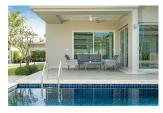

## Private Pool Villa in Quiet Area (PCTH2625)

| Details                              | Features                     |
|--------------------------------------|------------------------------|
| Bedrooms: 4                          | Cable TV                     |
| Bathrooms: 5                         | Manned Security              |
| Floors: Not Mentioned                | CCTV                         |
| Interior size: Not Mentioned         |                              |
| Land size: 950 sq.m.                 | Cherng Talay, Phuket         |
| Exterior size: Not Mentioned         | Chernig Tuluj, Thunet        |
| Total Built Area: 368 sq.m.          | Villa / House                |
| Furniture: Fully furnished           |                              |
| Kitchen: European-style              | Agent Information            |
| Beach: Available                     | organ@millennium.realestate  |
| Garden: Large                        | organ e mineminum.realestate |
| Car park: 2                          |                              |
| Swimming Pool: Private               |                              |
| Sale Price : 27.25M THB              |                              |
| Common area fee per month : 8500 THB |                              |
| Description                          |                              |

Large land plot with plenty of green area and generous common area make this a project with wide open spaces. Lush tropical landscaping all around creates an oasis of privacy and tranquility within 5 minutes from the pristine Layan beach.Whether you choose these large villas boasting uniquely designed roofs to maximise ventilation and natural light or prefer the more compact villas with practical floor plans the quality of construction is evident in all aspects.