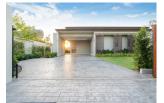

## Private Pool Villa in Quiet Area (PCTH2625)

| Details                              | Features                     |
|--------------------------------------|------------------------------|
| Bedrooms: 4                          | Cable TV                     |
| Bathrooms: 5                         | Manned Security              |
| Floors: Not Mentioned                | CCTV                         |
| Interior size: Not Mentioned         |                              |
| Land size: 950 sq.m.                 | Cherng Talay, Phuket         |
| Exterior size: Not Mentioned         | Chernig Tuluj, Thunet        |
| Total Built Area: 368 sq.m.          | Villa / House                |
| Furniture: Fully furnished           |                              |
| Kitchen: European-style              | Agent Information            |
| Beach: Available                     | organ@millennium.realestate  |
| Garden: Large                        | organ e mineminum.realestate |
| Car park: 2                          |                              |
| Swimming Pool: Private               |                              |
| Sale Price : 27.25M THB              |                              |
| Common area fee per month : 8500 THB |                              |
| Description                          |                              |

Large land plot with plenty of green area and generous common area make this a project with wide open spaces. Lush tropical landscaping all around creates an oasis of privacy and tranquility within 5 minutes from the pristine Layan beach.Whether you choose these large villas boasting uniquely designed roofs to maximise ventilation and natural light or prefer the more compact villas with practical floor plans the quality of construction is evident in all aspects.