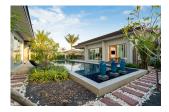

## Private Pool Villa in Quiet Area (PCTH2625)

| Details                              | Features                     |
|--------------------------------------|------------------------------|
| Bedrooms: 4                          | Cable TV                     |
| Bathrooms: 5                         | Manned Security              |
| Floors: Not Mentioned                | CCTV                         |
| Interior size: Not Mentioned         |                              |
| Land size: 950 sq.m.                 | Cherng Talay, Phuket         |
| Exterior size: Not Mentioned         | Chernig Tuluj, Thunet        |
| Total Built Area: 368 sq.m.          | Villa / House                |
| Furniture: Fully furnished           |                              |
| Kitchen: European-style              | Agent Information            |
| Beach: Available                     | organ@millennium.realestate  |
| Garden: Large                        | organ e mineminum.realestate |
| Car park: 2                          |                              |
| Swimming Pool: Private               |                              |
| Sale Price : 27.25M THB              |                              |
| Common area fee per month : 8500 THB |                              |
| Description                          |                              |

Large land plot with plenty of green area and generous common area make this a project with wide open spaces. Lush tropical landscaping all around creates an oasis of privacy and tranquility within 5 minutes from the pristine Layan beach.Whether you choose these large villas boasting uniquely designed roofs to maximise ventilation and natural light or prefer the more compact villas with practical floor plans the quality of construction is evident in all aspects.