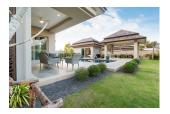

## Private Pool Villa in Quiet Area (PCTH2625)

| Details                              | Features                     |
|--------------------------------------|------------------------------|
| Bedrooms: 4                          | Cable TV                     |
| Bathrooms: 5                         | Manned Security              |
| Floors: Not Mentioned                | CCTV                         |
| Interior size: Not Mentioned         |                              |
| Land size: 950 sq.m.                 | Cherng Talay, Phuket         |
| Exterior size: Not Mentioned         | Chernig Tuluj, Thunet        |
| Total Built Area: 368 sq.m.          | Villa / House                |
| Furniture: Fully furnished           |                              |
| Kitchen: European-style              | Agent Information            |
| Beach: Available                     | organ@millennium.realestate  |
| Garden: Large                        | organ e mineminum.realestate |
| Car park: 2                          |                              |
| Swimming Pool: Private               |                              |
| Sale Price : 27.25M THB              |                              |
| Common area fee per month : 8500 THB |                              |
| Description                          |                              |

Large land plot with plenty of green area and generous common area make this a project with wide open spaces. Lush tropical landscaping all around creates an oasis of privacy and tranquility within 5 minutes from the pristine Layan beach.Whether you choose these large villas boasting uniquely designed roofs to maximise ventilation and natural light or prefer the more compact villas with practical floor plans the quality of construction is evident in all aspects.