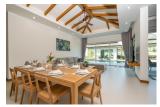

## Private Pool Villa in Quiet Area (PCTH2625)

| Details                              | Features                     |
|--------------------------------------|------------------------------|
| Bedrooms: 4                          | Cable TV                     |
| Bathrooms: 5                         | Manned Security              |
| Floors: Not Mentioned                | CCTV                         |
| Interior size: Not Mentioned         |                              |
| Land size: 950 sq.m.                 | Cherng Talay, Phuket         |
| Exterior size: Not Mentioned         | Chernig Tuluj, Thunet        |
| Total Built Area: 368 sq.m.          | Villa / House                |
| Furniture: Fully furnished           |                              |
| Kitchen: European-style              | Agent Information            |
| Beach: Available                     | organ@millennium.realestate  |
| Garden: Large                        | organ e mineminum.realestate |
| Car park: 2                          |                              |
| Swimming Pool: Private               |                              |
| Sale Price : 27.25M THB              |                              |
| Common area fee per month : 8500 THB |                              |
| Description                          |                              |