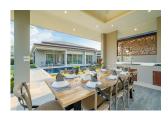

## Private Pool Villa in Quiet Area (PCTH2625)

| Details                              | Features                     |
|--------------------------------------|------------------------------|
| Bedrooms: 4                          | Cable TV                     |
| Bathrooms: 5                         | Manned Security              |
| Floors: Not Mentioned                | CCTV                         |
| Interior size: Not Mentioned         |                              |
| Land size: 950 sq.m.                 | Cherng Talay, Phuket         |
| Exterior size: Not Mentioned         | Chernig Tuluj, Thunet        |
| Total Built Area: 368 sq.m.          | Villa / House                |
| Furniture: Fully furnished           |                              |
| Kitchen: European-style              | Agent Information            |
| Beach: Available                     | organ@millennium.realestate  |
| Garden: Large                        | organ e mineminum.realestate |
| Car park: 2                          |                              |
| Swimming Pool: Private               |                              |
| Sale Price : 27.25M THB              |                              |
| Common area fee per month : 8500 THB |                              |
| Description                          |                              |

Large land plot with plenty of green area and generous common area make this a project with wide open spaces. Lush tropical landscaping all around creates an oasis of privacy and tranquility within 5 minutes from the pristine Layan beach.Whether you choose these large villas boasting uniquely designed roofs to maximise ventilation and natural light or prefer the more compact villas with practical floor plans the quality of construction is evident in all aspects.