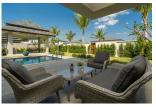

## Private Pool Villa in Quiet Area (PCTH2625)

| Details                              | Features                     |
|--------------------------------------|------------------------------|
| Bedrooms: 4                          | Cable TV                     |
| Bathrooms: 5                         | Manned Security              |
| Floors: Not Mentioned                | CCTV                         |
| Interior size: Not Mentioned         |                              |
| Land size: 950 sq.m.                 | Cherng Talay, Phuket         |
| Exterior size: Not Mentioned         | Chernig Tuluj, Thunet        |
| Total Built Area: 368 sq.m.          | Villa / House                |
| Furniture: Fully furnished           |                              |
| Kitchen: European-style              | Agent Information            |
| Beach: Available                     | organ@millennium.realestate  |
| Garden: Large                        | organ e mineminum.realestate |
| Car park: 2                          |                              |
| Swimming Pool: Private               |                              |
| Sale Price : 27.25M THB              |                              |
| Common area fee per month : 8500 THB |                              |
| Description                          |                              |

Large land plot with plenty of green area and generous common area make this a project with wide open spaces. Lush tropical landscaping all around creates an oasis of privacy and tranquility within 5 minutes from the pristine Layan beach.Whether you choose these large villas boasting uniquely designed roofs to maximise ventilation and natural light or prefer the more compact villas with practical floor plans the quality of construction is evident in all aspects.