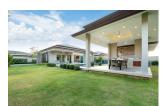

## Private Pool Villa in Quiet Area (PCTH2625)

| Details                              | Features                     |
|--------------------------------------|------------------------------|
| Bedrooms: 4                          | Cable TV                     |
| Bathrooms: 5                         | Manned Security              |
| Floors: Not Mentioned                | CCTV                         |
| Interior size: Not Mentioned         |                              |
| Land size: 950 sq.m.                 | Cherng Talay, Phuket         |
| Exterior size: Not Mentioned         | Chernig Tuluj, Thunet        |
| Total Built Area: 368 sq.m.          | Villa / House                |
| Furniture: Fully furnished           |                              |
| Kitchen: European-style              | Agent Information            |
| Beach: Available                     | organ@millennium.realestate  |
| Garden: Large                        | organ e mineminum.realestate |
| Car park: 2                          |                              |
| Swimming Pool: Private               |                              |
| Sale Price : 27.25M THB              |                              |
| Common area fee per month : 8500 THB |                              |
| Description                          |                              |

Large land plot with plenty of green area and generous common area make this a project with wide open spaces. Lush tropical landscaping all around creates an oasis of privacy and tranquility within 5 minutes from the pristine Layan beach.Whether you choose these large villas boasting uniquely designed roofs to maximise ventilation and natural light or prefer the more compact villas with practical floor plans the quality of construction is evident in all aspects.