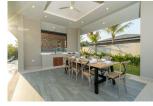

## Private Pool Villa in Quiet Area (PCTH2625)

| Details                              | Features                     |
|--------------------------------------|------------------------------|
| Bedrooms: 4                          | Cable TV                     |
| Bathrooms: 5                         | Manned Security              |
| Floors: Not Mentioned                | CCTV                         |
| Interior size: Not Mentioned         |                              |
| Land size: 950 sq.m.                 | Cherng Talay, Phuket         |
| Exterior size: Not Mentioned         | Chernig Tuluj, Thunet        |
| Total Built Area: 368 sq.m.          | Villa / House                |
| Furniture: Fully furnished           |                              |
| Kitchen: European-style              | Agent Information            |
| Beach: Available                     | organ@millennium.realestate  |
| Garden: Large                        | organ e mineminum.realestate |
| Car park: 2                          |                              |
| Swimming Pool: Private               |                              |
| Sale Price : 27.25M THB              |                              |
| Common area fee per month : 8500 THB |                              |
| Description                          |                              |

Large land plot with plenty of green area and generous common area make this a project with wide open spaces. Lush tropical landscaping all around creates an oasis of privacy and tranquility within 5 minutes from the pristine Layan beach.Whether you choose these large villas boasting uniquely designed roofs to maximise ventilation and natural light or prefer the more compact villas with practical floor plans the quality of construction is evident in all aspects.