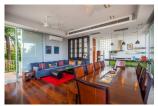

## **Details**

**Bedrooms:** 4 **Bathrooms:** 5

**Floors:** Not Mentioned **Interior size:** Not Mentioned

Land size: 689 sq.m.

Exterior size: Not Mentioned Total Built Area: 498.37 sq.m. Furniture: Fully furnished Kitchen: European-style

**Beach:** Available **Garden:** Mid-size

Car park: Not Mentioned Swimming Pool: Private Sale Price: 13.75M THB

Common area fee per month: 20000 THB

## **Description**

A mountainside estate with ocean views overlooking the quiet and quaint Thai villageof Kamala on Phuket's west coast. This 4 bedrooms pool villa for sale near KamalaBeach Phuket is elevated above Kamala's village below and offers ocean andmountain views. The half-moon infinity pool is flanked by an entertainment deck anda private entrance to the main bedroom. Floating cement stepping stones split thepool in two and separate a smaller wading pool that includes a large underwaterskylight allowing natural light through to one of the ground floor rooms.