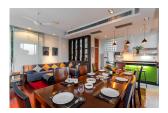

## **Details**

**Bedrooms:** 4 **Bathrooms:** 5

**Floors:** Not Mentioned **Interior size:** Not Mentioned

Land size: 689 sq.m.

Exterior size: Not Mentioned Total Built Area: 498.37 sq.m. Furniture: Fully furnished Kitchen: European-style

## **Description**

A mountainside estate with ocean views overlooking the quiet and quaint Thai villageof Kamala on Phuket's west coast. This 4 bedrooms pool villa for sale near KamalaBeach Phuket is elevated above Kamala's village below and offers ocean andmountain views. The half-moon infinity pool is flanked by an entertainment deck anda private entrance to the main bedroom. Floating cement stepping stones split thepool in two and separate a smaller wading pool that includes a large underwaterskylight allowing natural light through to one of the ground floor rooms.