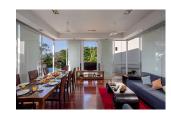

## **Details**

**Bedrooms:** 4 **Bathrooms:** 5

**Floors:** Not Mentioned **Interior size:** Not Mentioned

Land size: 689 sq.m.

Exterior size: Not Mentioned Total Built Area: 498.37 sq.m. Furniture: Fully furnished Kitchen: European-style

## **Description**

A mountainside estate with ocean views overlooking the quiet and quaint Thai villageof Kamala on Phuket's west coast. This 4 bedrooms pool villa for sale near KamalaBeach Phuket is elevated above Kamala's village below and offers ocean andmountain views. The half-moon infinity pool is flanked by an entertainment deck anda private entrance to the main bedroom. Floating cement stepping stones split thepool in two and separate a smaller wading pool that includes a large underwaterskylight allowing natural light through to one of the ground floor rooms.