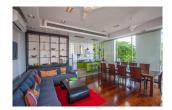

## **Details**

**Bedrooms:** 4 **Bathrooms:** 5

**Floors:** Not Mentioned **Interior size:** Not Mentioned

Land size: 689 sq.m.

Exterior size: Not Mentioned Total Built Area: 498.37 sq.m. Furniture: Fully furnished Kitchen: European-style

**Beach:** Available **Garden:** Mid-size

Car park: Not Mentioned Swimming Pool: Private Sale Price: 13.75M THB

Common area fee per month: 20000 THB

## **Description**

A mountainside estate with ocean views overlooking the quiet and quaint Thai villageof Kamala on Phuket's west coast. This 4 bedrooms pool villa for sale near KamalaBeach Phuket is elevated above Kamala's village below and offers ocean andmountain views. The half-moon infinity pool is flanked by an entertainment deck anda private entrance to the main bedroom. Floating cement stepping stones split thepool in two and separate a smaller wading pool that includes a large underwaterskylight allowing natural light through to one of the ground floor rooms.