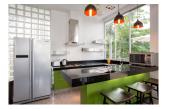

## **Details**

**Bedrooms:** 4 **Bathrooms:** 5

**Floors:** Not Mentioned **Interior size:** Not Mentioned

Land size: 689 sq.m.

Exterior size: Not Mentioned Total Built Area: 498.37 sq.m. Furniture: Fully furnished Kitchen: European-style