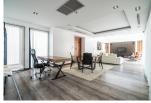

## Comfortable villa with private pool near Laguna (PCTH2638)

| Details                           | Features                                         |
|-----------------------------------|--------------------------------------------------|
| Bedrooms: 4                       | Manned Security                                  |
| Bathrooms: 4                      |                                                  |
| Floors: 2                         | Cherng Talay, Phuket                             |
| Interior size: 330 sq.m.          |                                                  |
| Land size: 490 sq.m.              | Villa / House                                    |
| Exterior size: Not Mentioned      | Agent Information<br>organ@millennium.realestate |
| Total Built Area: 330 sq.m.       |                                                  |
| Furniture: Fully furnished        |                                                  |
| Kitchen: European-style           |                                                  |
| Beach: Available                  |                                                  |
| Garden: Small                     |                                                  |
| Car park: 1                       |                                                  |
| Swimming Pool: Private            |                                                  |
| Long Term Rent Price : 80,000 THB |                                                  |

## Description

Situated in quiet area 4.5 km (2.8 mi) from Bang Tao Beach and 2.8 km (1.7 mi) from Boat Avenue Mall Phuket the villa comprises 4 bedrooms a kitchen a living area with air conditioning in all rooms. A bathroom is equipped with a bathtub and a shower. Also a full-sized refrigerator a freezer and an oven can be found here.