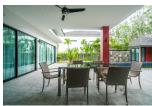

## Comfortable villa with private pool near Laguna (PCTH2638)

| Details                           | Features                                         |
|-----------------------------------|--------------------------------------------------|
| Bedrooms: 4                       | Manned Security                                  |
| Bathrooms: 4                      |                                                  |
| Floors: 2                         | Cherng Talay, Phuket                             |
| Interior size: 330 sq.m.          |                                                  |
| Land size: 490 sq.m.              | Villa / House                                    |
| Exterior size: Not Mentioned      | Agent Information<br>organ@millennium.realestate |
| Total Built Area: 330 sq.m.       |                                                  |
| Furniture: Fully furnished        |                                                  |
| Kitchen: European-style           |                                                  |
| Beach: Available                  |                                                  |
| Garden: Small                     |                                                  |
| Car park: 1                       |                                                  |
| Swimming Pool: Private            |                                                  |
| Long Term Rent Price : 80,000 THB |                                                  |

## Description

Situated in quiet area 4.5 km (2.8 mi) from Bang Tao Beach and 2.8 km (1.7 mi) from Boat Avenue Mall Phuket the villa comprises 4 bedrooms a kitchen a living area with air conditioning in all rooms. A bathroom is equipped with a bathtub and a shower. Also a full-sized refrigerator a freezer and an oven can be found here.