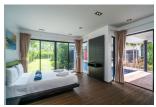

## Comfortable villa with private pool near Laguna (PCTH2638)

| Details                           | Features                                         |
|-----------------------------------|--------------------------------------------------|
| Bedrooms: 4                       | Manned Security                                  |
| Bathrooms: 4                      |                                                  |
| Floors: 2                         | Cherng Talay, Phuket                             |
| Interior size: 330 sq.m.          |                                                  |
| Land size: 490 sq.m.              | Villa / House                                    |
| Exterior size: Not Mentioned      | Agent Information<br>organ@millennium.realestate |
| Total Built Area: 330 sq.m.       |                                                  |
| Furniture: Fully furnished        |                                                  |
| Kitchen: European-style           |                                                  |
| Beach: Available                  |                                                  |
| Garden: Small                     |                                                  |
| Car park: 1                       |                                                  |
| Swimming Pool: Private            |                                                  |
| Long Term Rent Price : 80,000 THB |                                                  |

## Description

Situated in quiet area 4.5 km (2.8 mi) from Bang Tao Beach and 2.8 km (1.7 mi) from Boat Avenue Mall Phuket the villa comprises 4 bedrooms a kitchen a living area with air conditioning in all rooms. A bathroom is equipped with a bathtub and a shower. Also a full-sized refrigerator a freezer and an oven can be found here.