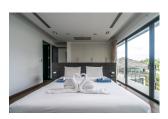

## Comfortable villa with private pool near Laguna (PCTH2638)

| Details                           | Features                                         |
|-----------------------------------|--------------------------------------------------|
| Bedrooms: 4                       | Manned Security                                  |
| Bathrooms: 4                      |                                                  |
| Floors: 2                         | Cherng Talay, Phuket                             |
| Interior size: 330 sq.m.          |                                                  |
| Land size: 490 sq.m.              | Villa / House                                    |
| Exterior size: Not Mentioned      | Agent Information<br>organ@millennium.realestate |
| Total Built Area: 330 sq.m.       |                                                  |
| Furniture: Fully furnished        |                                                  |
| Kitchen: European-style           |                                                  |
| Beach: Available                  |                                                  |
| Garden: Small                     |                                                  |
| Car park: 1                       |                                                  |
| Swimming Pool: Private            |                                                  |
| Long Term Rent Price : 80,000 THB |                                                  |

## Description

Situated in quiet area 4.5 km (2.8 mi) from Bang Tao Beach and 2.8 km (1.7 mi) from Boat Avenue Mall Phuket the villa comprises 4 bedrooms a kitchen a living area with air conditioning in all rooms. A bathroom is equipped with a bathtub and a shower. Also a full-sized refrigerator a freezer and an oven can be found here.