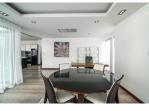

## Comfortable villa with private pool near Laguna (PCTH2638)

| Details                           | Features                                         |
|-----------------------------------|--------------------------------------------------|
| Bedrooms: 4                       | Manned Security                                  |
| Bathrooms: 4                      |                                                  |
| Floors: 2                         | Cherng Talay, Phuket                             |
| Interior size: 330 sq.m.          |                                                  |
| Land size: 490 sq.m.              | Villa / House                                    |
| Exterior size: Not Mentioned      | Agent Information<br>organ@millennium.realestate |
| Total Built Area: 330 sq.m.       |                                                  |
| Furniture: Fully furnished        |                                                  |
| Kitchen: European-style           |                                                  |
| Beach: Available                  |                                                  |
| Garden: Small                     |                                                  |
| Car park: 1                       |                                                  |
| Swimming Pool: Private            |                                                  |
| Long Term Rent Price : 80,000 THB |                                                  |

## Description

Situated in quiet area 4.5 km (2.8 mi) from Bang Tao Beach and 2.8 km (1.7 mi) from Boat Avenue Mall Phuket the villa comprises 4 bedrooms a kitchen a living area with air conditioning in all rooms. A bathroom is equipped with a bathtub and a shower. Also a full-sized refrigerator a freezer and an oven can be found here.