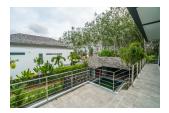

## Comfortable villa with private pool near Laguna (PCTH2638)

| Details                           | Features                                         |
|-----------------------------------|--------------------------------------------------|
| Bedrooms: 4                       | Manned Security                                  |
| Bathrooms: 4                      |                                                  |
| Floors: 2                         | Cherng Talay, Phuket                             |
| Interior size: 330 sq.m.          |                                                  |
| Land size: 490 sq.m.              | Villa / House                                    |
| Exterior size: Not Mentioned      | Agent Information<br>organ@millennium.realestate |
| Total Built Area: 330 sq.m.       |                                                  |
| Furniture: Fully furnished        |                                                  |
| Kitchen: European-style           |                                                  |
| Beach: Available                  |                                                  |
| Garden: Small                     |                                                  |
| Car park: 1                       |                                                  |
| Swimming Pool: Private            |                                                  |
| Long Term Rent Price : 80,000 THB |                                                  |

## Description

Situated in quiet area 4.5 km (2.8 mi) from Bang Tao Beach and 2.8 km (1.7 mi) from Boat Avenue Mall Phuket the villa comprises 4 bedrooms a kitchen a living area with air conditioning in all rooms. A bathroom is equipped with a bathtub and a shower. Also a full-sized refrigerator a freezer and an oven can be found here.