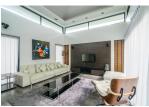

## Comfortable villa with private pool near Laguna (PCTH2638)

| Details                           | Features                                         |
|-----------------------------------|--------------------------------------------------|
| Bedrooms: 4                       | Manned Security                                  |
| Bathrooms: 4                      |                                                  |
| Floors: 2                         | Cherng Talay, Phuket                             |
| Interior size: 330 sq.m.          |                                                  |
| Land size: 490 sq.m.              | Villa / House                                    |
| Exterior size: Not Mentioned      | Agent Information<br>organ@millennium.realestate |
| Total Built Area: 330 sq.m.       |                                                  |
| Furniture: Fully furnished        |                                                  |
| Kitchen: European-style           |                                                  |
| Beach: Available                  |                                                  |
| Garden: Small                     |                                                  |
| Car park: 1                       |                                                  |
| Swimming Pool: Private            |                                                  |
| Long Term Rent Price : 80,000 THB |                                                  |

## Description

Situated in quiet area 4.5 km (2.8 mi) from Bang Tao Beach and 2.8 km (1.7 mi) from Boat Avenue Mall Phuket the villa comprises 4 bedrooms a kitchen a living area with air conditioning in all rooms. A bathroom is equipped with a bathtub and a shower. Also a full-sized refrigerator a freezer and an oven can be found here.