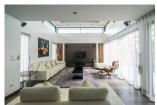

## Comfortable villa with private pool near Laguna (PCTH2638)

| Details                           | Features                                         |
|-----------------------------------|--------------------------------------------------|
| Bedrooms: 4                       | Manned Security                                  |
| Bathrooms: 4                      |                                                  |
| Floors: 2                         | Cherng Talay, Phuket                             |
| Interior size: 330 sq.m.          |                                                  |
| Land size: 490 sq.m.              | Villa / House                                    |
| Exterior size: Not Mentioned      | Agent Information<br>organ@millennium.realestate |
| Total Built Area: 330 sq.m.       |                                                  |
| Furniture: Fully furnished        |                                                  |
| Kitchen: European-style           |                                                  |
| Beach: Available                  |                                                  |
| Garden: Small                     |                                                  |
| Car park: 1                       |                                                  |
| Swimming Pool: Private            |                                                  |
| Long Term Rent Price : 80,000 THB |                                                  |

## Description

Situated in quiet area 4.5 km (2.8 mi) from Bang Tao Beach and 2.8 km (1.7 mi) from Boat Avenue Mall Phuket the villa comprises 4 bedrooms a kitchen a living area with air conditioning in all rooms. A bathroom is equipped with a bathtub and a shower. Also a full-sized refrigerator a freezer and an oven can be found here.