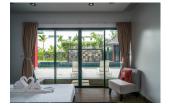

## Comfortable villa with private pool near Laguna (PCTH2638)

| Details                           | Features                                         |
|-----------------------------------|--------------------------------------------------|
| Bedrooms: 4                       | Manned Security                                  |
| Bathrooms: 4                      |                                                  |
| Floors: 2                         | Cherng Talay, Phuket                             |
| Interior size: 330 sq.m.          |                                                  |
| Land size: 490 sq.m.              | Villa / House                                    |
| Exterior size: Not Mentioned      | Agent Information<br>organ@millennium.realestate |
| Total Built Area: 330 sq.m.       |                                                  |
| Furniture: Fully furnished        |                                                  |
| Kitchen: European-style           |                                                  |
| Beach: Available                  |                                                  |
| Garden: Small                     |                                                  |
| Car park: 1                       |                                                  |
| Swimming Pool: Private            |                                                  |
| Long Term Rent Price : 80,000 THB |                                                  |

## Description

Situated in quiet area 4.5 km (2.8 mi) from Bang Tao Beach and 2.8 km (1.7 mi) from Boat Avenue Mall Phuket the villa comprises 4 bedrooms a kitchen a living area with air conditioning in all rooms. A bathroom is equipped with a bathtub and a shower. Also a full-sized refrigerator a freezer and an oven can be found here.