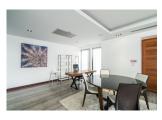

## Comfortable villa with private pool near Laguna (PCTH2638)

| Details                           | Features                                         |
|-----------------------------------|--------------------------------------------------|
| Bedrooms: 4                       | Manned Security                                  |
| Bathrooms: 4                      |                                                  |
| Floors: 2                         | Cherng Talay, Phuket                             |
| Interior size: 330 sq.m.          |                                                  |
| Land size: 490 sq.m.              | Villa / House                                    |
| Exterior size: Not Mentioned      | Agent Information<br>organ@millennium.realestate |
| Total Built Area: 330 sq.m.       |                                                  |
| Furniture: Fully furnished        |                                                  |
| Kitchen: European-style           |                                                  |
| Beach: Available                  |                                                  |
| Garden: Small                     |                                                  |
| Car park: 1                       |                                                  |
| Swimming Pool: Private            |                                                  |
| Long Term Rent Price : 80,000 THB |                                                  |

## Description

Situated in quiet area 4.5 km (2.8 mi) from Bang Tao Beach and 2.8 km (1.7 mi) from Boat Avenue Mall Phuket the villa comprises 4 bedrooms a kitchen a living area with air conditioning in all rooms. A bathroom is equipped with a bathtub and a shower. Also a full-sized refrigerator a freezer and an oven can be found here.