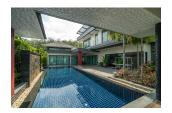

## Comfortable villa with private pool near Laguna (PCTH2638)

| Details                           | Features                                         |
|-----------------------------------|--------------------------------------------------|
| Bedrooms: 4                       | Manned Security                                  |
| Bathrooms: 4                      |                                                  |
| Floors: 2                         | Cherng Talay, Phuket                             |
| Interior size: 330 sq.m.          |                                                  |
| Land size: 490 sq.m.              | Villa / House                                    |
| Exterior size: Not Mentioned      | Agent Information<br>organ@millennium.realestate |
| Total Built Area: 330 sq.m.       |                                                  |
| Furniture: Fully furnished        |                                                  |
| Kitchen: European-style           |                                                  |
| Beach: Available                  |                                                  |
| Garden: Small                     |                                                  |
| Car park: 1                       |                                                  |
| Swimming Pool: Private            |                                                  |
| Long Term Rent Price : 80,000 THB |                                                  |

## Description

Situated in quiet area 4.5 km (2.8 mi) from Bang Tao Beach and 2.8 km (1.7 mi) from Boat Avenue Mall Phuket the villa comprises 4 bedrooms a kitchen a living area with air conditioning in all rooms. A bathroom is equipped with a bathtub and a shower. Also a full-sized refrigerator a freezer and an oven can be found here.