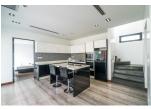

## Comfortable villa with private pool near Laguna (PCTH2638)

| Details                           | Features                                         |
|-----------------------------------|--------------------------------------------------|
| Bedrooms: 4                       | Manned Security                                  |
| Bathrooms: 4                      |                                                  |
| Floors: 2                         | Cherng Talay, Phuket                             |
| Interior size: 330 sq.m.          |                                                  |
| Land size: 490 sq.m.              | Villa / House                                    |
| Exterior size: Not Mentioned      | Agent Information<br>organ@millennium.realestate |
| Total Built Area: 330 sq.m.       |                                                  |
| Furniture: Fully furnished        |                                                  |
| Kitchen: European-style           |                                                  |
| Beach: Available                  |                                                  |
| Garden: Small                     |                                                  |
| Car park: 1                       |                                                  |
| Swimming Pool: Private            |                                                  |
| Long Term Rent Price : 80,000 THB |                                                  |

## Description

Situated in quiet area 4.5 km (2.8 mi) from Bang Tao Beach and 2.8 km (1.7 mi) from Boat Avenue Mall Phuket the villa comprises 4 bedrooms a kitchen a living area with air conditioning in all rooms. A bathroom is equipped with a bathtub and a shower. Also a full-sized refrigerator a freezer and an oven can be found here.