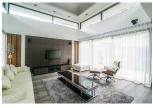

## Comfortable villa with private pool near Laguna (PCTH2638)

| Details                           | Features                                         |
|-----------------------------------|--------------------------------------------------|
| Bedrooms: 4                       | Manned Security                                  |
| Bathrooms: 4                      |                                                  |
| Floors: 2                         | Cherng Talay, Phuket                             |
| Interior size: 330 sq.m.          |                                                  |
| Land size: 490 sq.m.              | Villa / House                                    |
| Exterior size: Not Mentioned      | Agent Information<br>organ@millennium.realestate |
| Total Built Area: 330 sq.m.       |                                                  |
| Furniture: Fully furnished        |                                                  |
| Kitchen: European-style           |                                                  |
| Beach: Available                  |                                                  |
| Garden: Small                     |                                                  |
| Car park: 1                       |                                                  |
| Swimming Pool: Private            |                                                  |
| Long Term Rent Price : 80,000 THB |                                                  |

## Description

Situated in quiet area 4.5 km (2.8 mi) from Bang Tao Beach and 2.8 km (1.7 mi) from Boat Avenue Mall Phuket the villa comprises 4 bedrooms a kitchen a living area with air conditioning in all rooms. A bathroom is equipped with a bathtub and a shower. Also a full-sized refrigerator a freezer and an oven can be found here.