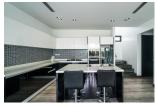

## Comfortable villa with private pool near Laguna (PCTH2638)

| Details                           | Features                                         |
|-----------------------------------|--------------------------------------------------|
| Bedrooms: 4                       | Manned Security                                  |
| Bathrooms: 4                      |                                                  |
| Floors: 2                         | Cherng Talay, Phuket                             |
| Interior size: 330 sq.m.          |                                                  |
| Land size: 490 sq.m.              | Villa / House                                    |
| Exterior size: Not Mentioned      | Agent Information<br>organ@millennium.realestate |
| Total Built Area: 330 sq.m.       |                                                  |
| Furniture: Fully furnished        |                                                  |
| Kitchen: European-style           |                                                  |
| Beach: Available                  |                                                  |
| Garden: Small                     |                                                  |
| Car park: 1                       |                                                  |
| Swimming Pool: Private            |                                                  |
| Long Term Rent Price : 80,000 THB |                                                  |

## Description

Situated in quiet area 4.5 km (2.8 mi) from Bang Tao Beach and 2.8 km (1.7 mi) from Boat Avenue Mall Phuket the villa comprises 4 bedrooms a kitchen a living area with air conditioning in all rooms. A bathroom is equipped with a bathtub and a shower. Also a full-sized refrigerator a freezer and an oven can be found here.