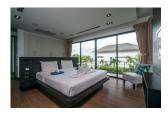

## Comfortable villa with private pool near Laguna (PCTH2638)

| Details                           | Features                                         |
|-----------------------------------|--------------------------------------------------|
| Bedrooms: 4                       | Manned Security                                  |
| Bathrooms: 4                      |                                                  |
| Floors: 2                         | Cherng Talay, Phuket                             |
| Interior size: 330 sq.m.          |                                                  |
| Land size: 490 sq.m.              | Villa / House                                    |
| Exterior size: Not Mentioned      | Agent Information<br>organ@millennium.realestate |
| Total Built Area: 330 sq.m.       |                                                  |
| Furniture: Fully furnished        |                                                  |
| Kitchen: European-style           |                                                  |
| Beach: Available                  |                                                  |
| Garden: Small                     |                                                  |
| Car park: 1                       |                                                  |
| Swimming Pool: Private            |                                                  |
| Long Term Rent Price : 80,000 THB |                                                  |

## Description

Situated in quiet area 4.5 km (2.8 mi) from Bang Tao Beach and 2.8 km (1.7 mi) from Boat Avenue Mall Phuket the villa comprises 4 bedrooms a kitchen a living area with air conditioning in all rooms. A bathroom is equipped with a bathtub and a shower. Also a full-sized refrigerator a freezer and an oven can be found here.