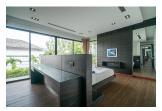

## Comfortable villa with private pool near Laguna (PCTH2638)

| Details                           | Features                                         |
|-----------------------------------|--------------------------------------------------|
| Bedrooms: 4                       | Manned Security                                  |
| Bathrooms: 4                      |                                                  |
| Floors: 2                         | Cherng Talay, Phuket                             |
| Interior size: 330 sq.m.          |                                                  |
| Land size: 490 sq.m.              | Villa / House                                    |
| Exterior size: Not Mentioned      | Agent Information<br>organ@millennium.realestate |
| Total Built Area: 330 sq.m.       |                                                  |
| Furniture: Fully furnished        |                                                  |
| Kitchen: European-style           |                                                  |
| Beach: Available                  |                                                  |
| Garden: Small                     |                                                  |
| Car park: 1                       |                                                  |
| Swimming Pool: Private            |                                                  |
| Long Term Rent Price : 80,000 THB |                                                  |

## Description

Situated in quiet area 4.5 km (2.8 mi) from Bang Tao Beach and 2.8 km (1.7 mi) from Boat Avenue Mall Phuket the villa comprises 4 bedrooms a kitchen a living area with air conditioning in all rooms. A bathroom is equipped with a bathtub and a shower. Also a full-sized refrigerator a freezer and an oven can be found here.