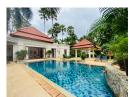

**Beach:** Available **Garden:** Mid-size **Car park:** 2

**Swimming Pool:** Private **Sale Price:** 32M THB

Long Term Rent Price: 120,000 THB

**Description** 

This luxurious private pool villa is situated close to Bangtao Beach on the west coast of Phuket near the entrance to the popular Laguna resort complex. The villa is on 1000 sqm land plot very well maintained and fully furnished. The villa features a separate lounge dining room open western kitchen and maids quarters. All rooms open on to the pool the main focus of the home via concertina glass and hardwood doors and beautifully landscaped gardens surrounded by high walls for privacy. The guest villa or 4th bedroom is very well appointed with a sitting area and ensuite bathroom but fully self contained in a separate villa. Rental price including Internet Cable TV garden and pool service.