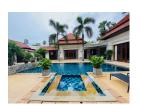

**Beach:** Available **Garden:** Mid-size **Car park:** 2

**Swimming Pool:** Private **Sale Price:** 32M THB

Long Term Rent Price: 120,000 THB

**Description** 

This luxurious private pool villa is situated close to Bangtao Beach on the west coast of Phuket near the entrance to the popular Laguna resort complex. The villa is on 1000 sqm land plot very well maintained and fully furnished. The villa features a separate lounge dining room open western kitchen and maids quarters. All rooms open on to the pool the main focus of the home via concertina glass and hardwood doors and beautifully landscaped gardens surrounded by high walls for privacy. The guest villa or 4th bedroom is very well appointed with a sitting area and ensuite bathroom but fully self contained in a separate villa. Rental price including Internet Cable TV garden and pool service.