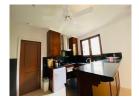

## **Luxury Pool villa in Prime Location (PLGH2652)**

**Details** 

**Bedrooms:** 5 **Bathrooms:** 5 **Floors:** 1

**Interior size:** Not Mentioned

Land size: 1000 sq.m.

Exterior size: Not Mentioned Total Built Area: 450 sq.m. Furniture: Fully furnished Kitchen: European-style

**Beach:** Available **Garden:** Mid-size **Car park:** 2

**Swimming Pool:** Private **Sale Price:** 32M THB

Long Term Rent Price: 120,000 THB

**Description** 

This luxurious private pool villa is situated close to Bangtao Beach on the west coast of Phuket near the entrance to the popular Laguna resort complex. The villa is on 1000 sqm land plot very well maintained and fully furnished. The villa features a separate lounge dining room open western kitchen and maids quarters. All rooms open on to the pool the main focus of the home via concertina glass and hardwood doors and beautifully landscaped gardens surrounded by high walls for privacy. The guest villa or 4th bedroom is very well appointed with a sitting area and ensuite bathroom but fully self contained in a separate villa. Rental price including Internet Cable TV garden and pool service.