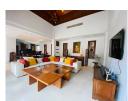

**Beach:** Available **Garden:** Mid-size **Car park:** 2

**Swimming Pool:** Private **Sale Price:** 32M THB

Long Term Rent Price: 120,000 THB

**Description** 

This luxurious private pool villa is situated close to Bangtao Beach on the west coast of Phuket near the entrance to the popular Laguna resort complex. The villa is on 1000 sqm land plot very well maintained and fully furnished. The villa features a separate lounge dining room open western kitchen and maids quarters. All rooms open on to the pool the main focus of the home via concertina glass and hardwood doors and beautifully landscaped gardens surrounded by high walls for privacy. The guest villa or 4th bedroom is very well appointed with a sitting area and ensuite bathroom but fully self contained in a separate villa. Rental price including Internet Cable TV garden and pool service.