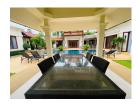

**Beach:** Available **Garden:** Mid-size **Car park:** 2

**Swimming Pool:** Private **Sale Price:** 32M THB

Long Term Rent Price: 120,000 THB

**Description** 

This luxurious private pool villa is situated close to Bangtao Beach on the west coast of Phuket near the entrance to the popular Laguna resort complex. The villa is on 1000 sqm land plot very well maintained and fully furnished. The villa features a separate lounge dining room open western kitchen and maids quarters. All rooms open on to the pool the main focus of the home via concertina glass and hardwood doors and beautifully landscaped gardens surrounded by high walls for privacy. The guest villa or 4th bedroom is very well appointed with a sitting area and ensuite bathroom but fully self contained in a separate villa. Rental price including Internet Cable TV garden and pool service.