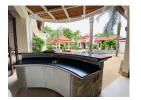

**Beach:** Available **Garden:** Mid-size **Car park:** 2

**Swimming Pool:** Private **Sale Price:** 32M THB

Long Term Rent Price: 120,000 THB

**Description** 

This luxurious private pool villa is situated close to Bangtao Beach on the west coast of Phuket near the entrance to the popular Laguna resort complex. The villa is on 1000 sqm land plot very well maintained and fully furnished. The villa features a separate lounge dining room open western kitchen and maids quarters. All rooms open on to the pool the main focus of the home via concertina glass and hardwood doors and beautifully landscaped gardens surrounded by high walls for privacy. The guest villa or 4th bedroom is very well appointed with a sitting area and ensuite bathroom but fully self contained in a separate villa. Rental price including Internet Cable TV garden and pool service.