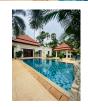

**Beach:** Available **Garden:** Mid-size **Car park:** 2

**Swimming Pool:** Private **Sale Price:** 32M THB

Long Term Rent Price: 120,000 THB

**Description** 

This luxurious private pool villa is situated close to Bangtao Beach on the west coast of Phuket near the entrance to the popular Laguna resort complex. The villa is on 1000 sqm land plot very well maintained and fully furnished. The villa features a separate lounge dining room open western kitchen and maids quarters. All rooms open on to the pool the main focus of the home via concertina glass and hardwood doors and beautifully landscaped gardens surrounded by high walls for privacy. The guest villa or 4th bedroom is very well appointed with a sitting area and ensuite bathroom but fully self contained in a separate villa. Rental price including Internet Cable TV garden and pool service.