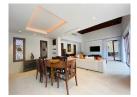

**Beach:** Available **Garden:** Mid-size **Car park:** 2

**Swimming Pool:** Private **Sale Price:** 32M THB

Long Term Rent Price: 120,000 THB

**Description** 

This luxurious private pool villa is situated close to Bangtao Beach on the west coast of Phuket near the entrance to the popular Laguna resort complex. The villa is on 1000 sqm land plot very well maintained and fully furnished. The villa features a separate lounge dining room open western kitchen and maids quarters. All rooms open on to the pool the main focus of the home via concertina glass and hardwood doors and beautifully landscaped gardens surrounded by high walls for privacy. The guest villa or 4th bedroom is very well appointed with a sitting area and ensuite bathroom but fully self contained in a separate villa. Rental price including Internet Cable TV garden and pool service.