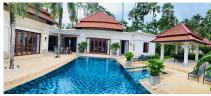

**Beach:** Available **Garden:** Mid-size **Car park:** 2

**Swimming Pool:** Private **Sale Price:** 32M THB

Long Term Rent Price: 120,000 THB

**Description** 

This luxurious private pool villa is situated close to Bangtao Beach on the west coast of Phuket near the entrance to the popular Laguna resort complex. The villa is on 1000 sqm land plot very well maintained and fully furnished. The villa features a separate lounge dining room open western kitchen and maids quarters. All rooms open on to the pool the main focus of the home via concertina glass and hardwood doors and beautifully landscaped gardens surrounded by high walls for privacy. The guest villa or 4th bedroom is very well appointed with a sitting area and ensuite bathroom but fully self contained in a separate villa. Rental price including Internet Cable TV garden and pool service.