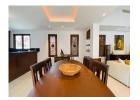

## **Luxury Pool villa in Prime Location (PLGH2652)**

**Details** 

**Bedrooms:** 5 **Bathrooms:** 5 **Floors:** 1

**Interior size:** Not Mentioned

Land size: 1000 sq.m.

Exterior size: Not Mentioned Total Built Area: 450 sq.m. Furniture: Fully furnished Kitchen: European-style

**Beach:** Available **Garden:** Mid-size **Car park:** 2

**Swimming Pool:** Private **Sale Price:** 32M THB

Long Term Rent Price: 120,000 THB

**Description** 

This luxurious private pool villa is situated close to Bangtao Beach on the west coast of Phuket near the entrance to the popular Laguna resort complex. The villa is on 1000 sqm land plot very well maintained and fully furnished. The villa features a separate lounge dining room open western kitchen and maids quarters. All rooms open on to the pool the main focus of the home via concertina glass and hardwood doors and beautifully landscaped gardens surrounded by high walls for privacy. The guest villa or 4th bedroom is very well appointed with a sitting area and ensuite bathroom but fully self contained in a separate villa. Rental price including Internet Cable TV garden and pool service.