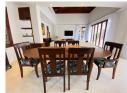

## **Luxury Pool villa in Prime Location (PLGH2652)**

**Details** 

**Bedrooms:** 5 **Bathrooms:** 5 **Floors:** 1

**Interior size:** Not Mentioned

Land size: 1000 sq.m.

Exterior size: Not Mentioned Total Built Area: 450 sq.m. Furniture: Fully furnished Kitchen: European-style

**Beach:** Available **Garden:** Mid-size **Car park:** 2

**Swimming Pool:** Private **Sale Price:** 32M THB

Long Term Rent Price: 120,000 THB

**Description** 

This luxurious private pool villa is situated close to Bangtao Beach on the west coast of Phuket near the entrance to the popular Laguna resort complex. The villa is on 1000 sqm land plot very well maintained and fully furnished. The villa features a separate lounge dining room open western kitchen and maids quarters. All rooms open on to the pool the main focus of the home via concertina glass and hardwood doors and beautifully landscaped gardens surrounded by high walls for privacy. The guest villa or 4th bedroom is very well appointed with a sitting area and ensuite bathroom but fully self contained in a separate villa. Rental price including Internet Cable TV garden and pool service.