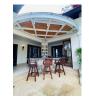

**Beach:** Available **Garden:** Mid-size **Car park:** 2

**Swimming Pool:** Private **Sale Price:** 32M THB

Long Term Rent Price: 120,000 THB

**Description** 

This luxurious private pool villa is situated close to Bangtao Beach on the west coast of Phuket near the entrance to the popular Laguna resort complex. The villa is on 1000 sqm land plot very well maintained and fully furnished. The villa features a separate lounge dining room open western kitchen and maids quarters. All rooms open on to the pool the main focus of the home via concertina glass and hardwood doors and beautifully landscaped gardens surrounded by high walls for privacy. The guest villa or 4th bedroom is very well appointed with a sitting area and ensuite bathroom but fully self contained in a separate villa. Rental price including Internet Cable TV garden and pool service.