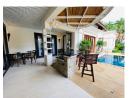

**Beach:** Available **Garden:** Mid-size **Car park:** 2

**Swimming Pool:** Private **Sale Price:** 32M THB

Long Term Rent Price: 120,000 THB

**Description** 

This luxurious private pool villa is situated close to Bangtao Beach on the west coast of Phuket near the entrance to the popular Laguna resort complex. The villa is on 1000 sqm land plot very well maintained and fully furnished. The villa features a separate lounge dining room open western kitchen and maids quarters. All rooms open on to the pool the main focus of the home via concertina glass and hardwood doors and beautifully landscaped gardens surrounded by high walls for privacy. The guest villa or 4th bedroom is very well appointed with a sitting area and ensuite bathroom but fully self contained in a separate villa. Rental price including Internet Cable TV garden and pool service.