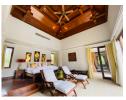

**Beach:** Available **Garden:** Mid-size **Car park:** 2

**Swimming Pool:** Private **Sale Price:** 32M THB

Long Term Rent Price: 120,000 THB

**Description** 

This luxurious private pool villa is situated close to Bangtao Beach on the west coast of Phuket near the entrance to the popular Laguna resort complex. The villa is on 1000 sqm land plot very well maintained and fully furnished. The villa features a separate lounge dining room open western kitchen and maids quarters. All rooms open on to the pool the main focus of the home via concertina glass and hardwood doors and beautifully landscaped gardens surrounded by high walls for privacy. The guest villa or 4th bedroom is very well appointed with a sitting area and ensuite bathroom but fully self contained in a separate villa. Rental price including Internet Cable TV garden and pool service.