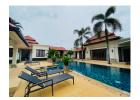

**Beach:** Available **Garden:** Mid-size **Car park:** 2

**Swimming Pool:** Private **Sale Price:** 32M THB

Long Term Rent Price: 120,000 THB

**Description** 

This luxurious private pool villa is situated close to Bangtao Beach on the west coast of Phuket near the entrance to the popular Laguna resort complex. The villa is on 1000 sqm land plot very well maintained and fully furnished. The villa features a separate lounge dining room open western kitchen and maids quarters. All rooms open on to the pool the main focus of the home via concertina glass and hardwood doors and beautifully landscaped gardens surrounded by high walls for privacy. The guest villa or 4th bedroom is very well appointed with a sitting area and ensuite bathroom but fully self contained in a separate villa. Rental price including Internet Cable TV garden and pool service.