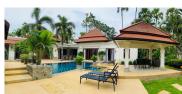

**Beach:** Available **Garden:** Mid-size **Car park:** 2

**Swimming Pool:** Private **Sale Price:** 32M THB

Long Term Rent Price: 120,000 THB

**Description** 

This luxurious private pool villa is situated close to Bangtao Beach on the west coast of Phuket near the entrance to the popular Laguna resort complex. The villa is on 1000 sqm land plot very well maintained and fully furnished. The villa features a separate lounge dining room open western kitchen and maids quarters. All rooms open on to the pool the main focus of the home via concertina glass and hardwood doors and beautifully landscaped gardens surrounded by high walls for privacy. The guest villa or 4th bedroom is very well appointed with a sitting area and ensuite bathroom but fully self contained in a separate villa. Rental price including Internet Cable TV garden and pool service.