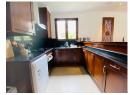

## **Luxury Pool villa in Prime Location (PLGH2652)**

**Details** 

**Bedrooms:** 5 **Bathrooms:** 5 **Floors:** 1

**Interior size:** Not Mentioned

Land size: 1000 sq.m.

Exterior size: Not Mentioned Total Built Area: 450 sq.m. Furniture: Fully furnished Kitchen: European-style

**Beach:** Available **Garden:** Mid-size **Car park:** 2

**Swimming Pool:** Private **Sale Price:** 32M THB

Long Term Rent Price: 120,000 THB

**Description** 

This luxurious private pool villa is situated close to Bangtao Beach on the west coast of Phuket near the entrance to the popular Laguna resort complex. The villa is on 1000 sqm land plot very well maintained and fully furnished. The villa features a separate lounge dining room open western kitchen and maids quarters. All rooms open on to the pool the main focus of the home via concertina glass and hardwood doors and beautifully landscaped gardens surrounded by high walls for privacy. The guest villa or 4th bedroom is very well appointed with a sitting area and ensuite bathroom but fully self contained in a separate villa. Rental price including Internet Cable TV garden and pool service.