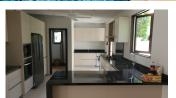

## **Luxury Pool villa in Prime Location (PLGH2652)**

**Details** 

**Bedrooms:** 5 **Bathrooms:** 5 **Floors:** 1

**Interior size:** Not Mentioned

Land size: 1000 sq.m.

Exterior size: Not Mentioned Total Built Area: 450 sq.m. Furniture: Fully furnished Kitchen: European-style

**Beach:** Available **Garden:** Mid-size **Car park:** 2

**Swimming Pool:** Private **Sale Price:** 32M THB

Long Term Rent Price: 120,000 THB

**Description** 

This luxurious private pool villa is situated close to Bangtao Beach on the west coast of Phuket near the entrance to the popular Laguna resort complex. The villa is on 1000 sqm land plot very well maintained and fully furnished. The villa features a separate lounge dining room open western kitchen and maids quarters. All rooms open on to the pool the main focus of the home via concertina glass and hardwood doors and beautifully landscaped gardens surrounded by high walls for privacy. The guest villa or 4th bedroom is very well appointed with a sitting area and ensuite bathroom but fully self contained in a separate villa. Rental price including Internet Cable TV garden and pool service.