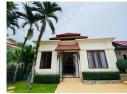

## **Luxury Pool villa in Prime Location (PLGH2652)**

**Details** 

**Bedrooms:** 5 **Bathrooms:** 5 **Floors:** 1

**Interior size:** Not Mentioned

Land size: 1000 sq.m.

Exterior size: Not Mentioned Total Built Area: 450 sq.m. Furniture: Fully furnished Kitchen: European-style

**Beach:** Available **Garden:** Mid-size **Car park:** 2

**Swimming Pool:** Private **Sale Price:** 32M THB

Long Term Rent Price: 120,000 THB

**Description** 

This luxurious private pool villa is situated close to Bangtao Beach on the west coast of Phuket near the entrance to the popular Laguna resort complex. The villa is on 1000 sqm land plot very well maintained and fully furnished. The villa features a separate lounge dining room open western kitchen and maids quarters. All rooms open on to the pool the main focus of the home via concertina glass and hardwood doors and beautifully landscaped gardens surrounded by high walls for privacy. The guest villa or 4th bedroom is very well appointed with a sitting area and ensuite bathroom but fully self contained in a separate villa. Rental price including Internet Cable TV garden and pool service.