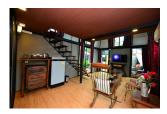

## **Description**

One-Bedroom Duplex suite has 2 floors (46 sqm). One is at ground level and the other is the upper floor. The ground floor consists of spacious living room with high ceiling. Full air conditioning in room controlled. Modern duplex room is comprising 2 separate area for guest s comfort. There is a wooden decor lounge on the bottom level and cozy bedroom area on the top level. The rooms can accommodate up to 3 people (on request) double bed lounge wooden rocking arm rest chair with wooden comfortable chair.