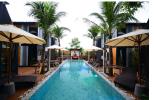

**Kitchen:** None **Beach:** Available **Garden:** None

Car park: Not Mentioned Swimming Pool: Communal

**Long Term Rent Price:** 22,000 THB

## **Description**

One-Bedroom Duplex suite has 2 floors (46 sqm). One is at ground level and the other is the upper floor. The ground floor consists of spacious living room with high ceiling. Full air conditioning in room controlled. Modern duplex room is comprising 2 separate area for guest s comfort. There is a wooden decor lounge on the bottom level and cozy bedroom area on the top level. The rooms can accommodate up to 3 people (on request) double bed lounge wooden rocking arm rest chair with wooden comfortable chair.