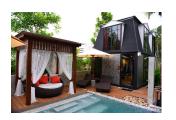

## **Description**

One-Bedroom Duplex suite has 2 floors (46 sqm). One is at ground level and the other is the upper floor. The ground floor consists of spacious living room with high ceiling. Full air conditioning in room controlled. Modern duplex room is comprising 2 separate area for guest s comfort. There is a wooden decor lounge on the bottom level and cozy bedroom area on the top level. The rooms can accommodate up to 3 people (on request) double bed lounge wooden rocking arm rest chair with wooden comfortable chair.