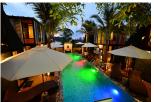

**Kitchen:** None **Beach:** Available **Garden:** None

Car park: Not Mentioned Swimming Pool: Communal

**Long Term Rent Price:** 22,000 THB

## **Description**

One-Bedroom Duplex suite has 2 floors (46 sqm). One is at ground level and the other is the upper floor. The ground floor consists of spacious living room with high ceiling. Full air conditioning in room controlled. Modern duplex room is comprising 2 separate area for guest s comfort. There is a wooden decor lounge on the bottom level and cozy bedroom area on the top level. The rooms can accommodate up to 3 people (on request) double bed lounge wooden rocking arm rest chair with wooden comfortable chair.