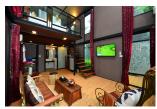

## **Description**

One-Bedroom Duplex suite has 2 floors (46 sqm). One is at ground level and the other is the upper floor. The ground floor consists of spacious living room with high ceiling. Full air conditioning in room controlled. Modern duplex room is comprising 2 separate area for guest s comfort. There is a wooden decor lounge on the bottom level and cozy bedroom area on the top level. The rooms can accommodate up to 3 people (on request) double bed lounge wooden rocking arm rest chair with wooden comfortable chair.