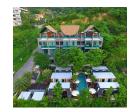

## **Duplex One Bedroom Pool Access (PPTH2658)**

**Details** 

**Bedrooms:** 1 **Bathrooms:** 1 **Floors:** 2

Interior size: Not Mentioned Land size: Not Mentioned Exterior size: Not Mentioned Total Built Area: 46 sq.m. Furniture: Fully furnished

**Kitchen:** None **Beach:** Available **Garden:** None

Car park: Not Mentioned Swimming Pool: Communal

**Long Term Rent Price:** 22,000 THB