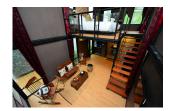

## **Description**

One-Bedroom Duplex suite has 2 floors (46 sqm). One is at ground level and the other is the upper floor. The ground floor consists of spacious living room with high ceiling. Full air conditioning in room controlled. Modern duplex room is comprising 2 separate area for guest s comfort. There is a wooden decor lounge on the bottom level and cozy bedroom area on the top level. The rooms can accommodate up to 3 people (on request) double bed lounge wooden rocking arm rest chair with wooden comfortable chair.