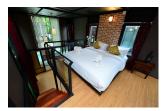

## **Description**

One-Bedroom Duplex suite has 2 floors (46 sqm). One is at ground level and the other is the upper floor. The ground floor consists of spacious living room with high ceiling. Full air conditioning in room controlled. Modern duplex room is comprising 2 separate area for guest s comfort. There is a wooden decor lounge on the bottom level and cozy bedroom area on the top level. The rooms can accommodate up to 3 people (on request) double bed lounge wooden rocking arm rest chair with wooden comfortable chair.