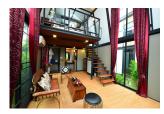

## **Description**

One-Bedroom Duplex suite has 2 floors (46 sqm). One is at ground level and the other is the upper floor. The ground floor consists of spacious living room with high ceiling. Full air conditioning in room controlled. Modern duplex room is comprising 2 separate area for guest s comfort. There is a wooden decor lounge on the bottom level and cozy bedroom area on the top level. The rooms can accommodate up to 3 people (on request) double bed lounge wooden rocking arm rest chair with wooden comfortable chair.