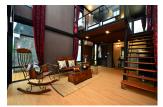

## **Description**

One-Bedroom Duplex suite has 2 floors (46 sqm). One is at ground level and the other is the upper floor. The ground floor consists of spacious living room with high ceiling. Full air conditioning in room controlled. Modern duplex room is comprising 2 separate area for guest s comfort. There is a wooden decor lounge on the bottom level and cozy bedroom area on the top level. The rooms can accommodate up to 3 people (on request) double bed lounge wooden rocking arm rest chair with wooden comfortable chair.