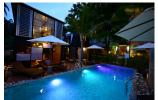

## **Description**

One-Bedroom Duplex suite has 2 floors (46 sqm). One is at ground level and the other is the upper floor. The ground floor consists of spacious living room with high ceiling. Full air conditioning in room controlled. Modern duplex room is comprising 2 separate area for guest s comfort. There is a wooden decor lounge on the bottom level and cozy bedroom area on the top level. The rooms can accommodate up to 3 people (on request) double bed lounge wooden rocking arm rest chair with wooden comfortable chair.