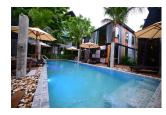

## **Description**

One-Bedroom Duplex suite has 2 floors (46 sqm). One is at ground level and the other is the upper floor. The ground floor consists of spacious living room with high ceiling. Full air conditioning in room controlled. Modern duplex room is comprising 2 separate area for guest s comfort. There is a wooden decor lounge on the bottom level and cozy bedroom area on the top level. The rooms can accommodate up to 3 people (on request) double bed lounge wooden rocking arm rest chair with wooden comfortable chair.