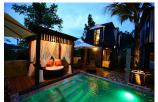

## **Description**

One-Bedroom Duplex suite has 2 floors (46 sqm). One is at ground level and the other is the upper floor. The ground floor consists of spacious living room with high ceiling. Full air conditioning in room controlled. Modern duplex room is comprising 2 separate area for guest s comfort. There is a wooden decor lounge on the bottom level and cozy bedroom area on the top level. The rooms can accommodate up to 3 people (on request) double bed lounge wooden rocking arm rest chair with wooden comfortable chair.