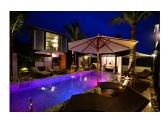

**Kitchen:** None **Beach:** Available **Garden:** None

Car park: Not Mentioned Swimming Pool: Communal

**Long Term Rent Price:** 22,000 THB

## **Description**

One-Bedroom Duplex suite has 2 floors (46 sqm). One is at ground level and the other is the upper floor. The ground floor consists of spacious living room with high ceiling. Full air conditioning in room controlled. Modern duplex room is comprising 2 separate area for guest s comfort. There is a wooden decor lounge on the bottom level and cozy bedroom area on the top level. The rooms can accommodate up to 3 people (on request) double bed lounge wooden rocking arm rest chair with wooden comfortable chair.