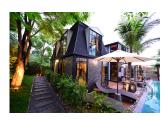

## **Duplex One Bedroom Pool Access (PPTH2658)**

**Details** 

**Bedrooms:** 1 **Bathrooms:** 1 **Floors:** 2

Interior size: Not Mentioned Land size: Not Mentioned Exterior size: Not Mentioned Total Built Area: 46 sq.m. Furniture: Fully furnished

## **Description**

One-Bedroom Duplex suite has 2 floors (46 sqm). One is at ground level and the other is the upper floor. The ground floor consists of spacious living room with high ceiling. Full air conditioning in room controlled. Modern duplex room is comprising 2 separate area for guest s comfort. There is a wooden decor lounge on the bottom level and cozy bedroom area on the top level. The rooms can accommodate up to 3 people (on request) double bed lounge wooden rocking arm rest chair with wooden comfortable chair.