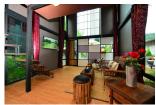

## **Description**

One-Bedroom Duplex suite has 2 floors (46 sqm). One is at ground level and the other is the upper floor. The ground floor consists of spacious living room with high ceiling. Full air conditioning in room controlled. Modern duplex room is comprising 2 separate area for guest s comfort. There is a wooden decor lounge on the bottom level and cozy bedroom area on the top level. The rooms can accommodate up to 3 people (on request) double bed lounge wooden rocking arm rest chair with wooden comfortable chair.