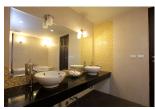

## Description

Two bedroom penthouse is surrounded with mini marts bank pharmacies restaurants and only 800 meters from Patong Beach. Each bedroom has air-con TV king-size bed wardrobe en suit bathroom with bathtub and shower separate. Kitchen with upper and lower built-in cupboards and counter bar with high chairs electric stove hood refrigerator dish washing sink and 4 seats dining table. Living area with 2 air-con TV big comfortable sofa and open wide sliding door. Common area: swimming pools gym car/motorbike parking and elevator in each building. Security: 24 hours security guard and key card system.Electricity pay by government bill water: 45 thb/unit of usage.