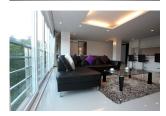

## Description

Two bedroom penthouse is surrounded with mini marts bank pharmacies restaurants and only 800 meters from Patong Beach. Each bedroom has air-con TV king-size bed wardrobe en suit bathroom with bathtub and shower separate. Kitchen with upper and lower built-in cupboards and counter bar with high chairs electric stove hood refrigerator dish washing sink and 4 seats dining table. Living area with 2 air-con TV big comfortable sofa and open wide sliding door. Common area: swimming pools gym car/motorbike parking and elevator in each building. Security: 24 hours security guard and key card system.Electricity pay by government bill water: 45 thb/unit of usage.