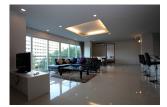

## Description

Two bedroom penthouse is surrounded with mini marts bank pharmacies restaurants and only 800 meters from Patong Beach. Each bedroom has air-con TV king-size bed wardrobe en suit bathroom with bathtub and shower separate. Kitchen with upper and lower built-in cupboards and counter bar with high chairs electric stove hood refrigerator dish washing sink and 4 seats dining table. Living area with 2 air-con TV big comfortable sofa and open wide sliding door. Common area: swimming pools gym car/motorbike parking and elevator in each building. Security: 24 hours security guard and key card system.Electricity pay by government bill water: 45 thb/unit of usage.