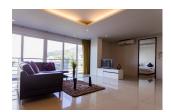

## Description

Two bedroom penthouse is surrounded with mini marts bank pharmacies restaurants and only 800 meters from Patong Beach. Each bedroom has air-con TV king-size bed wardrobe en suit bathroom with bathtub and shower separate. Kitchen with upper and lower built-in cupboards and counter bar with high chairs electric stove hood refrigerator dish washing sink and 4 seats dining table. Living area with 2 air-con TV big comfortable sofa and open wide sliding door. Common area: swimming pools gym car/motorbike parking and elevator in each building. Security: 24 hours security guard and key card system.Electricity pay by government bill water: 45 thb/unit of usage.