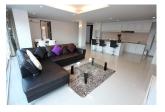

## Description

Two bedroom penthouse is surrounded with mini marts bank pharmacies restaurants and only 800 meters from Patong Beach. Each bedroom has air-con TV king-size bed wardrobe en suit bathroom with bathtub and shower separate. Kitchen with upper and lower built-in cupboards and counter bar with high chairs electric stove hood refrigerator dish washing sink and 4 seats dining table. Living area with 2 air-con TV big comfortable sofa and open wide sliding door. Common area: swimming pools gym car/motorbike parking and elevator in each building. Security: 24 hours security guard and key card system.Electricity pay by government bill water: 45 thb/unit of usage.