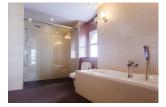

## Description

Two bedroom penthouse is surrounded with mini marts bank pharmacies restaurants and only 800 meters from Patong Beach. Each bedroom has air-con TV king-size bed wardrobe en suit bathroom with bathtub and shower separate. Kitchen with upper and lower built-in cupboards and counter bar with high chairs electric stove hood refrigerator dish washing sink and 4 seats dining table. Living area with 2 air-con TV big comfortable sofa and open wide sliding door. Common area: swimming pools gym car/motorbike parking and elevator in each building. Security: 24 hours security guard and key card system.Electricity pay by government bill water: 45 thb/unit of usage.