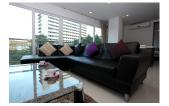

## Description

Two bedroom penthouse is surrounded with mini marts bank pharmacies restaurants and only 800 meters from Patong Beach. Each bedroom has air-con TV king-size bed wardrobe en suit bathroom with bathtub and shower separate. Kitchen with upper and lower built-in cupboards and counter bar with high chairs electric stove hood refrigerator dish washing sink and 4 seats dining table. Living area with 2 air-con TV big comfortable sofa and open wide sliding door. Common area: swimming pools gym car/motorbike parking and elevator in each building. Security: 24 hours security guard and key card system.Electricity pay by government bill water: 45 thb/unit of usage.