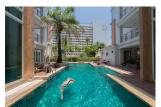

## Description

Two bedroom penthouse is surrounded with mini marts bank pharmacies restaurants and only 800 meters from Patong Beach. Each bedroom has air-con TV king-size bed wardrobe en suit bathroom with bathtub and shower separate. Kitchen with upper and lower built-in cupboards and counter bar with high chairs electric stove hood refrigerator dish washing sink and 4 seats dining table. Living area with 2 air-con TV big comfortable sofa and open wide sliding door. Common area: swimming pools gym car/motorbike parking and elevator in each building. Security: 24 hours security guard and key card system.Electricity pay by government bill water: 45 thb/unit of usage.