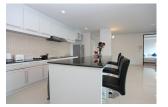

## Description

Two bedroom penthouse is surrounded with mini marts bank pharmacies restaurants and only 800 meters from Patong Beach. Each bedroom has air-con TV king-size bed wardrobe en suit bathroom with bathtub and shower separate. Kitchen with upper and lower built-in cupboards and counter bar with high chairs electric stove hood refrigerator dish washing sink and 4 seats dining table. Living area with 2 air-con TV big comfortable sofa and open wide sliding door. Common area: swimming pools gym car/motorbike parking and elevator in each building. Security: 24 hours security guard and key card system.Electricity pay by government bill water: 45 thb/unit of usage.