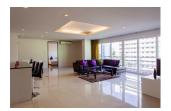

## Description

Two bedroom penthouse is surrounded with mini marts bank pharmacies restaurants and only 800 meters from Patong Beach. Each bedroom has air-con TV king-size bed wardrobe en suit bathroom with bathtub and shower separate. Kitchen with upper and lower built-in cupboards and counter bar with high chairs electric stove hood refrigerator dish washing sink and 4 seats dining table. Living area with 2 air-con TV big comfortable sofa and open wide sliding door. Common area: swimming pools gym car/motorbike parking and elevator in each building. Security: 24 hours security guard and key card system.Electricity pay by government bill water: 45 thb/unit of usage.