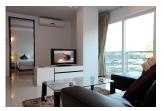

## Description

Two bedroom penthouse is surrounded with mini marts bank pharmacies restaurants and only 800 meters from Patong Beach. Each bedroom has air-con TV king-size bed wardrobe en suit bathroom with bathtub and shower separate. Kitchen with upper and lower built-in cupboards and counter bar with high chairs electric stove hood refrigerator dish washing sink and 4 seats dining table. Living area with 2 air-con TV big comfortable sofa and open wide sliding door. Common area: swimming pools gym car/motorbike parking and elevator in each building. Security: 24 hours security guard and key card system.Electricity pay by government bill water: 45 thb/unit of usage.