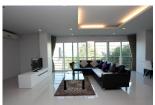

## Description

Two bedroom penthouse is surrounded with mini marts bank pharmacies restaurants and only 800 meters from Patong Beach. Each bedroom has air-con TV king-size bed wardrobe en suit bathroom with bathtub and shower separate. Kitchen with upper and lower built-in cupboards and counter bar with high chairs electric stove hood refrigerator dish washing sink and 4 seats dining table. Living area with 2 air-con TV big comfortable sofa and open wide sliding door. Common area: swimming pools gym car/motorbike parking and elevator in each building. Security: 24 hours security guard and key card system.Electricity pay by government bill water: 45 thb/unit of usage.