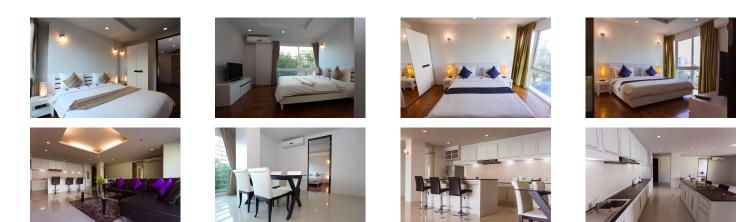

## Description

Two bedroom penthouse is surrounded with mini marts bank pharmacies restaurants and only 800 meters from Patong Beach. Each bedroom has air-con TV king-size bed wardrobe en suit bathroom with bathtub and shower separate. Kitchen with upper and lower built-in cupboards and counter bar with high chairs electric stove hood refrigerator dish washing sink and 4 seats dining table. Living area with 2 air-con TV big comfortable sofa and open wide sliding door. Common area: swimming pools gym car/motorbike parking and elevator in each building. Security: 24 hours security guard and key card system.Electricity pay by government bill water: 45 thb/unit of usage.