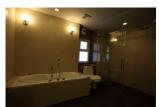

## Description

Two bedroom penthouse is surrounded with mini marts bank pharmacies restaurants and only 800 meters from Patong Beach. Each bedroom has air-con TV king-size bed wardrobe en suit bathroom with bathtub and shower separate. Kitchen with upper and lower built-in cupboards and counter bar with high chairs electric stove hood refrigerator dish washing sink and 4 seats dining table. Living area with 2 air-con TV big comfortable sofa and open wide sliding door. Common area: swimming pools gym car/motorbike parking and elevator in each building. Security: 24 hours security guard and key card system.Electricity pay by government bill water: 45 thb/unit of usage.