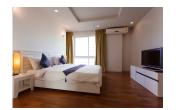

## Description

Two bedroom penthouse is surrounded with mini marts bank pharmacies restaurants and only 800 meters from Patong Beach. Each bedroom has air-con TV king-size bed wardrobe en suit bathroom with bathtub and shower separate. Kitchen with upper and lower built-in cupboards and counter bar with high chairs electric stove hood refrigerator dish washing sink and 4 seats dining table. Living area with 2 air-con TV big comfortable sofa and open wide sliding door. Common area: swimming pools gym car/motorbike parking and elevator in each building. Security: 24 hours security guard and key card system.Electricity pay by government bill water: 45 thb/unit of usage.