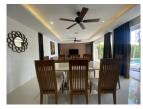

## Private Pool Villa with Panoramic View (PCLB2677)

| Details                         | Features                    |
|---------------------------------|-----------------------------|
| Bedrooms: 16                    | Gym                         |
| Bathrooms: 16                   | Manned Security             |
| Floors: 2                       | CCTV                        |
| Interior size: Not Mentioned    |                             |
| Land size: 2450 sq.m.           | Chalong, Phuket             |
| Exterior size: Not Mentioned    | onatong, i nator            |
| Total Built Area: Not Mentioned | Business / Commercial       |
| Furniture: Fully furnished      |                             |
| Kitchen: European-style         | Agent Information           |
| Beach: Available                | organ@millennium.realestate |
| Garden: Mid-size                |                             |
| Car park: Not Mentioned         |                             |
| Swimming Pool: Private          |                             |
| Sale Price : 65M THB            |                             |
| Description                     |                             |

Situated in quiet area of Chalong this project has 4 pool villas witch scenic view and sea view each villa has 4 bedrooms 4 bathrooms living and dining area European kitchen private pool jacuzzi and BBQ area on top roof with partial sea view.