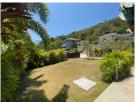

## Private Pool Villa with Panoramic View (PCLB2677)

| Details                         | Features                    |
|---------------------------------|-----------------------------|
| Bedrooms: 16                    | Gym                         |
| Bathrooms: 16                   | Manned Security             |
| Floors: 2                       | CCTV                        |
| Interior size: Not Mentioned    |                             |
| Land size: 2450 sq.m.           | Chalong, Phuket             |
| Exterior size: Not Mentioned    | onatong, i nator            |
| Total Built Area: Not Mentioned | Business / Commercial       |
| Furniture: Fully furnished      |                             |
| Kitchen: European-style         | Agent Information           |
| Beach: Available                | organ@millennium.realestate |
| Garden: Mid-size                |                             |
| Car park: Not Mentioned         |                             |
| Swimming Pool: Private          |                             |
| Sale Price : 65M THB            |                             |
| Description                     |                             |

Situated in quiet area of Chalong this project has 4 pool villas witch scenic view and sea view each villa has 4 bedrooms 4 bathrooms living and dining area European kitchen private pool jacuzzi and BBQ area on top roof with partial sea view.