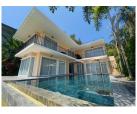

## Private Pool Villa with Panoramic View (PCLB2677)

| Details                         | Features                    |
|---------------------------------|-----------------------------|
| Bedrooms: 16                    | Gym                         |
| Bathrooms: 16                   | Manned Security             |
| Floors: 2                       | CCTV                        |
| Interior size: Not Mentioned    |                             |
| Land size: 2450 sq.m.           | Chalong, Phuket             |
| Exterior size: Not Mentioned    | onatong, i nator            |
| Total Built Area: Not Mentioned | Business / Commercial       |
| Furniture: Fully furnished      |                             |
| Kitchen: European-style         | Agent Information           |
| Beach: Available                | organ@millennium.realestate |
| Garden: Mid-size                |                             |
| Car park: Not Mentioned         |                             |
| Swimming Pool: Private          |                             |
| Sale Price : 65M THB            |                             |
| Description                     |                             |

Situated in quiet area of Chalong this project has 4 pool villas witch scenic view and sea view each villa has 4 bedrooms 4 bathrooms living and dining area European kitchen private pool jacuzzi and BBQ area on top roof with partial sea view.