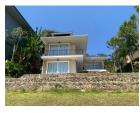

## Private Pool Villa with Panoramic View (PCLB2677)

| Details                         | Features                    |
|---------------------------------|-----------------------------|
| Bedrooms: 16                    | Gym                         |
| Bathrooms: 16                   | Manned Security             |
| Floors: 2                       | CCTV                        |
| Interior size: Not Mentioned    |                             |
| Land size: 2450 sq.m.           | Chalong, Phuket             |
| Exterior size: Not Mentioned    | onatong, i nator            |
| Total Built Area: Not Mentioned | Business / Commercial       |
| Furniture: Fully furnished      |                             |
| Kitchen: European-style         | Agent Information           |
| Beach: Available                | organ@millennium.realestate |
| Garden: Mid-size                |                             |
| Car park: Not Mentioned         |                             |
| Swimming Pool: Private          |                             |
| Sale Price : 65M THB            |                             |
| Description                     |                             |

Situated in quiet area of Chalong this project has 4 pool villas witch scenic view and sea view each villa has 4 bedrooms 4 bathrooms living and dining area European kitchen private pool jacuzzi and BBQ area on top roof with partial sea view.