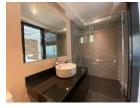

## Private Pool Villa with Panoramic View (PCLB2677)

| Details                         | Features                    |
|---------------------------------|-----------------------------|
| Bedrooms: 16                    | Gym                         |
| Bathrooms: 16                   | Manned Security             |
| Floors: 2                       | CCTV                        |
| Interior size: Not Mentioned    |                             |
| Land size: 2450 sq.m.           | Chalong, Phuket             |
| Exterior size: Not Mentioned    | onatong, i nator            |
| Total Built Area: Not Mentioned | Business / Commercial       |
| Furniture: Fully furnished      |                             |
| Kitchen: European-style         | Agent Information           |
| Beach: Available                | organ@millennium.realestate |
| Garden: Mid-size                |                             |
| Car park: Not Mentioned         |                             |
| Swimming Pool: Private          |                             |
| Sale Price : 65M THB            |                             |
| Description                     |                             |