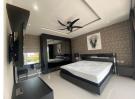

## Private Pool Villa with Panoramic View (PCLB2677)

| Details                         | Features                    |
|---------------------------------|-----------------------------|
| Bedrooms: 16                    | Gym                         |
| Bathrooms: 16                   | Manned Security             |
| Floors: 2                       | CCTV                        |
| Interior size: Not Mentioned    |                             |
| Land size: 2450 sq.m.           | Chalong, Phuket             |
| Exterior size: Not Mentioned    | onatong, i nator            |
| Total Built Area: Not Mentioned | Business / Commercial       |
| Furniture: Fully furnished      |                             |
| Kitchen: European-style         | Agent Information           |
| Beach: Available                | organ@millennium.realestate |
| Garden: Mid-size                |                             |
| Car park: Not Mentioned         |                             |
| Swimming Pool: Private          |                             |
| Sale Price : 65M THB            |                             |
| Description                     |                             |

Situated in quiet area of Chalong this project has 4 pool villas witch scenic view and sea view each villa has 4 bedrooms 4 bathrooms living and dining area European kitchen private pool jacuzzi and BBQ area on top roof with partial sea view.