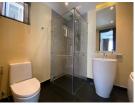

## Private Pool Villa with Panoramic View (PCLB2677)

| Details                         | Features                    |
|---------------------------------|-----------------------------|
| Bedrooms: 16                    | Gym                         |
| Bathrooms: 16                   | Manned Security             |
| Floors: 2                       | CCTV                        |
| Interior size: Not Mentioned    |                             |
| Land size: 2450 sq.m.           | Chalong, Phuket             |
| Exterior size: Not Mentioned    | onatong, i nator            |
| Total Built Area: Not Mentioned | Business / Commercial       |
| Furniture: Fully furnished      |                             |
| Kitchen: European-style         | Agent Information           |
| Beach: Available                | organ@millennium.realestate |
| Garden: Mid-size                |                             |
| Car park: Not Mentioned         |                             |
| Swimming Pool: Private          |                             |
| Sale Price : 65M THB            |                             |
| Description                     |                             |