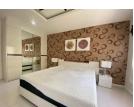

## Private Pool Villa with Panoramic View (PCLB2677)

| Details                         | Features                    |
|---------------------------------|-----------------------------|
| Bedrooms: 16                    | Gym                         |
| Bathrooms: 16                   | Manned Security             |
| Floors: 2                       | CCTV                        |
| Interior size: Not Mentioned    |                             |
| Land size: 2450 sq.m.           | Chalong, Phuket             |
| Exterior size: Not Mentioned    | onatong, i nator            |
| Total Built Area: Not Mentioned | Business / Commercial       |
| Furniture: Fully furnished      |                             |
| Kitchen: European-style         | Agent Information           |
| Beach: Available                | organ@millennium.realestate |
| Garden: Mid-size                |                             |
| Car park: Not Mentioned         |                             |
| Swimming Pool: Private          |                             |
| Sale Price : 65M THB            |                             |
| Description                     |                             |

Situated in quiet area of Chalong this project has 4 pool villas witch scenic view and sea view each villa has 4 bedrooms 4 bathrooms living and dining area European kitchen private pool jacuzzi and BBQ area on top roof with partial sea view.