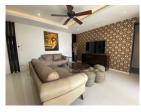

## Private Pool Villa with Panoramic View (PCLB2677)

| Details                         | Features                    |
|---------------------------------|-----------------------------|
| Bedrooms: 16                    | Gym                         |
| Bathrooms: 16                   | Manned Security             |
| Floors: 2                       | CCTV                        |
| Interior size: Not Mentioned    |                             |
| Land size: 2450 sq.m.           | Chalong, Phuket             |
| Exterior size: Not Mentioned    | onatong, i nator            |
| Total Built Area: Not Mentioned | Business / Commercial       |
| Furniture: Fully furnished      |                             |
| Kitchen: European-style         | Agent Information           |
| Beach: Available                | organ@millennium.realestate |
| Garden: Mid-size                |                             |
| Car park: Not Mentioned         |                             |
| Swimming Pool: Private          |                             |
| Sale Price : 65M THB            |                             |
| Description                     |                             |