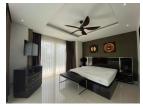

## Private Pool Villa with Panoramic View (PCLB2677)

| Details                         | Features                    |
|---------------------------------|-----------------------------|
| Bedrooms: 16                    | Gym                         |
| Bathrooms: 16                   | Manned Security             |
| Floors: 2                       | CCTV                        |
| Interior size: Not Mentioned    |                             |
| Land size: 2450 sq.m.           | Chalong, Phuket             |
| Exterior size: Not Mentioned    | onatong, i nator            |
| Total Built Area: Not Mentioned | Business / Commercial       |
| Furniture: Fully furnished      |                             |
| Kitchen: European-style         | Agent Information           |
| Beach: Available                | organ@millennium.realestate |
| Garden: Mid-size                |                             |
| Car park: Not Mentioned         |                             |
| Swimming Pool: Private          |                             |
| Sale Price : 65M THB            |                             |
| Description                     |                             |

Situated in quiet area of Chalong this project has 4 pool villas witch scenic view and sea view each villa has 4 bedrooms 4 bathrooms living and dining area European kitchen private pool jacuzzi and BBQ area on top roof with partial sea view.