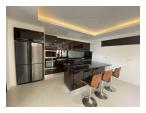

## Private Pool Villa with Panoramic View (PCLB2677)

| Details                         | Features                    |
|---------------------------------|-----------------------------|
| Bedrooms: 16                    | Gym                         |
| Bathrooms: 16                   | Manned Security             |
| Floors: 2                       | CCTV                        |
| Interior size: Not Mentioned    |                             |
| Land size: 2450 sq.m.           | Chalong, Phuket             |
| Exterior size: Not Mentioned    | onatong, i nator            |
| Total Built Area: Not Mentioned | Business / Commercial       |
| Furniture: Fully furnished      |                             |
| Kitchen: European-style         | Agent Information           |
| Beach: Available                | organ@millennium.realestate |
| Garden: Mid-size                |                             |
| Car park: Not Mentioned         |                             |
| Swimming Pool: Private          |                             |
| Sale Price : 65M THB            |                             |
| Description                     |                             |

Situated in quiet area of Chalong this project has 4 pool villas witch scenic view and sea view each villa has 4 bedrooms 4 bathrooms living and dining area European kitchen private pool jacuzzi and BBQ area on top roof with partial sea view.