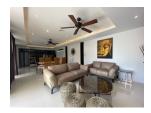

## Private Pool Villa with Panoramic View (PCLB2677)

| Details                         | Features                    |
|---------------------------------|-----------------------------|
| Bedrooms: 16                    | Gym                         |
| Bathrooms: 16                   | Manned Security             |
| Floors: 2                       | CCTV                        |
| Interior size: Not Mentioned    |                             |
| Land size: 2450 sq.m.           | Chalong, Phuket             |
| Exterior size: Not Mentioned    | onatong, i nator            |
| Total Built Area: Not Mentioned | Business / Commercial       |
| Furniture: Fully furnished      |                             |
| Kitchen: European-style         | Agent Information           |
| Beach: Available                | organ@millennium.realestate |
| Garden: Mid-size                |                             |
| Car park: Not Mentioned         |                             |
| Swimming Pool: Private          |                             |
| Sale Price : 65M THB            |                             |
| Description                     |                             |

Situated in quiet area of Chalong this project has 4 pool villas witch scenic view and sea view each villa has 4 bedrooms 4 bathrooms living and dining area European kitchen private pool jacuzzi and BBQ area on top roof with partial sea view.