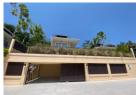

## Private Pool Villa with Panoramic View (PCLB2677)

| Details                         | Features                    |
|---------------------------------|-----------------------------|
| Bedrooms: 16                    | Gym                         |
| Bathrooms: 16                   | Manned Security             |
| Floors: 2                       | CCTV                        |
| Interior size: Not Mentioned    |                             |
| Land size: 2450 sq.m.           | Chalong, Phuket             |
| Exterior size: Not Mentioned    | onatong, i nator            |
| Total Built Area: Not Mentioned | Business / Commercial       |
| Furniture: Fully furnished      |                             |
| Kitchen: European-style         | Agent Information           |
| Beach: Available                | organ@millennium.realestate |
| Garden: Mid-size                |                             |
| Car park: Not Mentioned         |                             |
| Swimming Pool: Private          |                             |
| Sale Price : 65M THB            |                             |
| Description                     |                             |

Situated in quiet area of Chalong this project has 4 pool villas witch scenic view and sea view each villa has 4 bedrooms 4 bathrooms living and dining area European kitchen private pool jacuzzi and BBQ area on top roof with partial sea view.