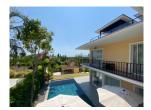

## Private Pool Villa with Panoramic View (PCLB2677)

| Details                         | Features                    |
|---------------------------------|-----------------------------|
| Bedrooms: 16                    | Gym                         |
| Bathrooms: 16                   | Manned Security             |
| Floors: 2                       | CCTV                        |
| Interior size: Not Mentioned    |                             |
| Land size: 2450 sq.m.           | Chalong, Phuket             |
| Exterior size: Not Mentioned    | onatong, i nator            |
| Total Built Area: Not Mentioned | Business / Commercial       |
| Furniture: Fully furnished      |                             |
| Kitchen: European-style         | Agent Information           |
| Beach: Available                | organ@millennium.realestate |
| Garden: Mid-size                |                             |
| Car park: Not Mentioned         |                             |
| Swimming Pool: Private          |                             |
| Sale Price : 65M THB            |                             |
| Description                     |                             |

Situated in quiet area of Chalong this project has 4 pool villas witch scenic view and sea view each villa has 4 bedrooms 4 bathrooms living and dining area European kitchen private pool jacuzzi and BBQ area on top roof with partial sea view.