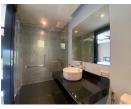

## Private Pool Villa with Panoramic View (PCLB2677)

| Details                         | Features                    |
|---------------------------------|-----------------------------|
| Bedrooms: 16                    | Gym                         |
| Bathrooms: 16                   | Manned Security             |
| Floors: 2                       | CCTV                        |
| Interior size: Not Mentioned    |                             |
| Land size: 2450 sq.m.           | Chalong, Phuket             |
| Exterior size: Not Mentioned    | onatong, i nator            |
| Total Built Area: Not Mentioned | Business / Commercial       |
| Furniture: Fully furnished      |                             |
| Kitchen: European-style         | Agent Information           |
| Beach: Available                | organ@millennium.realestate |
| Garden: Mid-size                |                             |
| Car park: Not Mentioned         |                             |
| Swimming Pool: Private          |                             |
| Sale Price : 65M THB            |                             |
| Description                     |                             |

Situated in quiet area of Chalong this project has 4 pool villas witch scenic view and sea view each villa has 4 bedrooms 4 bathrooms living and dining area European kitchen private pool jacuzzi and BBQ area on top roof with partial sea view.