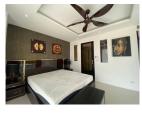

## Private Pool Villa with Panoramic View (PCLB2677)

| Details                         | Features                    |
|---------------------------------|-----------------------------|
| Bedrooms: 16                    | Gym                         |
| Bathrooms: 16                   | Manned Security             |
| Floors: 2                       | CCTV                        |
| Interior size: Not Mentioned    |                             |
| Land size: 2450 sq.m.           | Chalong, Phuket             |
| Exterior size: Not Mentioned    | onatong, i nator            |
| Total Built Area: Not Mentioned | Business / Commercial       |
| Furniture: Fully furnished      |                             |
| Kitchen: European-style         | Agent Information           |
| Beach: Available                | organ@millennium.realestate |
| Garden: Mid-size                |                             |
| Car park: Not Mentioned         |                             |
| Swimming Pool: Private          |                             |
| Sale Price : 65M THB            |                             |
| Description                     |                             |

Situated in quiet area of Chalong this project has 4 pool villas witch scenic view and sea view each villa has 4 bedrooms 4 bathrooms living and dining area European kitchen private pool jacuzzi and BBQ area on top roof with partial sea view.