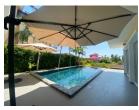

## Private Pool Villa with Panoramic View (PCLB2677)

| Details                         | Features                    |
|---------------------------------|-----------------------------|
| Bedrooms: 16                    | Gym                         |
| Bathrooms: 16                   | Manned Security             |
| Floors: 2                       | CCTV                        |
| Interior size: Not Mentioned    |                             |
| Land size: 2450 sq.m.           | Chalong, Phuket             |
| Exterior size: Not Mentioned    | onatong, i nator            |
| Total Built Area: Not Mentioned | Business / Commercial       |
| Furniture: Fully furnished      |                             |
| Kitchen: European-style         | Agent Information           |
| Beach: Available                | organ@millennium.realestate |
| Garden: Mid-size                |                             |
| Car park: Not Mentioned         |                             |
| Swimming Pool: Private          |                             |
| Sale Price : 65M THB            |                             |
| Description                     |                             |

Situated in quiet area of Chalong this project has 4 pool villas witch scenic view and sea view each villa has 4 bedrooms 4 bathrooms living and dining area European kitchen private pool jacuzzi and BBQ area on top roof with partial sea view.