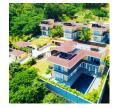

## Private Pool Villa with Panoramic View (PCLB2677)

| Details                         | Features                    |
|---------------------------------|-----------------------------|
| Bedrooms: 16                    | Gym                         |
| Bathrooms: 16                   | Manned Security             |
| Floors: 2                       | CCTV                        |
| Interior size: Not Mentioned    |                             |
| Land size: 2450 sq.m.           | Chalong, Phuket             |
| Exterior size: Not Mentioned    | onatong, i nator            |
| Total Built Area: Not Mentioned | Business / Commercial       |
| Furniture: Fully furnished      |                             |
| Kitchen: European-style         | Agent Information           |
| Beach: Available                | organ@millennium.realestate |
| Garden: Mid-size                |                             |
| Car park: Not Mentioned         |                             |
| Swimming Pool: Private          |                             |
| Sale Price : 65M THB            |                             |
| Description                     |                             |

Situated in quiet area of Chalong this project has 4 pool villas witch scenic view and sea view each villa has 4 bedrooms 4 bathrooms living and dining area European kitchen private pool jacuzzi and BBQ area on top roof with partial sea view.