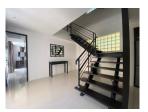

## Private Pool Villa with Panoramic View (PCLB2677)

| Details                         | Features                    |
|---------------------------------|-----------------------------|
| Bedrooms: 16                    | Gym                         |
| Bathrooms: 16                   | Manned Security             |
| Floors: 2                       | CCTV                        |
| Interior size: Not Mentioned    |                             |
| Land size: 2450 sq.m.           | Chalong, Phuket             |
| Exterior size: Not Mentioned    | onatong, i nator            |
| Total Built Area: Not Mentioned | Business / Commercial       |
| Furniture: Fully furnished      |                             |
| Kitchen: European-style         | Agent Information           |
| Beach: Available                | organ@millennium.realestate |
| Garden: Mid-size                |                             |
| Car park: Not Mentioned         |                             |
| Swimming Pool: Private          |                             |
| Sale Price : 65M THB            |                             |
| Description                     |                             |