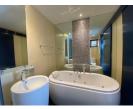

## Private Pool Villa with Panoramic View (PCLB2677)

| Details                         | Features                    |
|---------------------------------|-----------------------------|
| Bedrooms: 16                    | Gym                         |
| Bathrooms: 16                   | Manned Security             |
| Floors: 2                       | CCTV                        |
| Interior size: Not Mentioned    |                             |
| Land size: 2450 sq.m.           | Chalong, Phuket             |
| Exterior size: Not Mentioned    | onatong, i nator            |
| Total Built Area: Not Mentioned | Business / Commercial       |
| Furniture: Fully furnished      |                             |
| Kitchen: European-style         | Agent Information           |
| Beach: Available                | organ@millennium.realestate |
| Garden: Mid-size                |                             |
| Car park: Not Mentioned         |                             |
| Swimming Pool: Private          |                             |
| Sale Price : 65M THB            |                             |
| Description                     |                             |