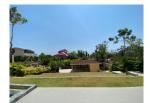

## Private Pool Villa with Panoramic View (PCLB2677)

| Details                         | Features                    |
|---------------------------------|-----------------------------|
| Bedrooms: 16                    | Gym                         |
| Bathrooms: 16                   | Manned Security             |
| Floors: 2                       | CCTV                        |
| Interior size: Not Mentioned    |                             |
| Land size: 2450 sq.m.           | Chalong, Phuket             |
| Exterior size: Not Mentioned    | onatong, i nator            |
| Total Built Area: Not Mentioned | Business / Commercial       |
| Furniture: Fully furnished      |                             |
| Kitchen: European-style         | Agent Information           |
| Beach: Available                | organ@millennium.realestate |
| Garden: Mid-size                |                             |
| Car park: Not Mentioned         |                             |
| Swimming Pool: Private          |                             |
| Sale Price : 65M THB            |                             |
| Description                     |                             |

Situated in quiet area of Chalong this project has 4 pool villas witch scenic view and sea view each villa has 4 bedrooms 4 bathrooms living and dining area European kitchen private pool jacuzzi and BBQ area on top roof with partial sea view.