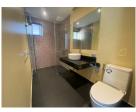

## Private Pool Villa with Panoramic View (PCLB2677)

| Details                         | Features                    |
|---------------------------------|-----------------------------|
| Bedrooms: 16                    | Gym                         |
| Bathrooms: 16                   | Manned Security             |
| Floors: 2                       | CCTV                        |
| Interior size: Not Mentioned    |                             |
| Land size: 2450 sq.m.           | Chalong, Phuket             |
| Exterior size: Not Mentioned    | onatong, i nator            |
| Total Built Area: Not Mentioned | Business / Commercial       |
| Furniture: Fully furnished      |                             |
| Kitchen: European-style         | Agent Information           |
| Beach: Available                | organ@millennium.realestate |
| Garden: Mid-size                |                             |
| Car park: Not Mentioned         |                             |
| Swimming Pool: Private          |                             |
| Sale Price : 65M THB            |                             |
| Description                     |                             |