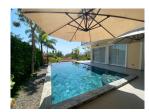

## Private Pool Villa with Panoramic View (PCLB2677)

| Details                         | Features                    |
|---------------------------------|-----------------------------|
| Bedrooms: 16                    | Gym                         |
| Bathrooms: 16                   | Manned Security             |
| Floors: 2                       | CCTV                        |
| Interior size: Not Mentioned    |                             |
| Land size: 2450 sq.m.           | Chalong, Phuket             |
| Exterior size: Not Mentioned    | onatong, i nator            |
| Total Built Area: Not Mentioned | Business / Commercial       |
| Furniture: Fully furnished      |                             |
| Kitchen: European-style         | Agent Information           |
| Beach: Available                | organ@millennium.realestate |
| Garden: Mid-size                |                             |
| Car park: Not Mentioned         |                             |
| Swimming Pool: Private          |                             |
| Sale Price : 65M THB            |                             |
| Description                     |                             |

Situated in quiet area of Chalong this project has 4 pool villas witch scenic view and sea view each villa has 4 bedrooms 4 bathrooms living and dining area European kitchen private pool jacuzzi and BBQ area on top roof with partial sea view.