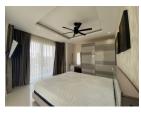

## Private Pool Villa with Panoramic View (PCLB2677)

| Details                         | Features                    |
|---------------------------------|-----------------------------|
| Bedrooms: 16                    | Gym                         |
| Bathrooms: 16                   | Manned Security             |
| Floors: 2                       | CCTV                        |
| Interior size: Not Mentioned    |                             |
| Land size: 2450 sq.m.           | Chalong, Phuket             |
| Exterior size: Not Mentioned    | onatong, i nator            |
| Total Built Area: Not Mentioned | Business / Commercial       |
| Furniture: Fully furnished      |                             |
| Kitchen: European-style         | Agent Information           |
| Beach: Available                | organ@millennium.realestate |
| Garden: Mid-size                |                             |
| Car park: Not Mentioned         |                             |
| Swimming Pool: Private          |                             |
| Sale Price : 65M THB            |                             |
| Description                     |                             |