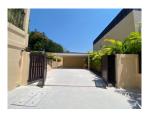

## Private Pool Villa with Panoramic View (PCLB2677)

| Details                         | Features                    |
|---------------------------------|-----------------------------|
| Bedrooms: 16                    | Gym                         |
| Bathrooms: 16                   | Manned Security             |
| Floors: 2                       | CCTV                        |
| Interior size: Not Mentioned    |                             |
| Land size: 2450 sq.m.           | Chalong, Phuket             |
| Exterior size: Not Mentioned    | onatong, i nator            |
| Total Built Area: Not Mentioned | Business / Commercial       |
| Furniture: Fully furnished      |                             |
| Kitchen: European-style         | Agent Information           |
| Beach: Available                | organ@millennium.realestate |
| Garden: Mid-size                |                             |
| Car park: Not Mentioned         |                             |
| Swimming Pool: Private          |                             |
| Sale Price : 65M THB            |                             |
| Description                     |                             |