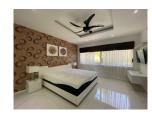

## Private Pool Villa with Panoramic View (PCLB2677)

| Details                         | Features                    |
|---------------------------------|-----------------------------|
| Bedrooms: 16                    | Gym                         |
| Bathrooms: 16                   | Manned Security             |
| Floors: 2                       | CCTV                        |
| Interior size: Not Mentioned    |                             |
| Land size: 2450 sq.m.           | Chalong, Phuket             |
| Exterior size: Not Mentioned    | onatong, i nator            |
| Total Built Area: Not Mentioned | Business / Commercial       |
| Furniture: Fully furnished      |                             |
| Kitchen: European-style         | Agent Information           |
| Beach: Available                | organ@millennium.realestate |
| Garden: Mid-size                |                             |
| Car park: Not Mentioned         |                             |
| Swimming Pool: Private          |                             |
| Sale Price : 65M THB            |                             |
| Description                     |                             |

Situated in quiet area of Chalong this project has 4 pool villas witch scenic view and sea view each villa has 4 bedrooms 4 bathrooms living and dining area European kitchen private pool jacuzzi and BBQ area on top roof with partial sea view.